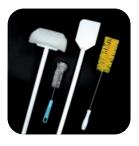

### **CLEANING KIT**

Includes draw-off brush, clean-up brush with 36" handle and paddle scraper with 40" handle

**CLEANUP KIT** For all models