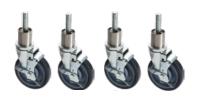

### **CASTERS**

Set of 4 adjustable casters with 2 locking, 4" wheels

**CASTERS BP** All models