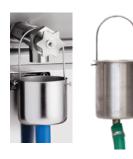

### **CATCH CAN**

Catch can with bail handle and drain hose (1" ID x 48" length) for draw-off valve

**CATCH CAN** All models with DOV