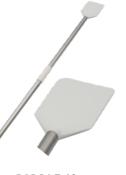

### **PADDLE SCRAPER**

Paddle scraper with 48" handle with nylon blade

PADDLE 48 For all models