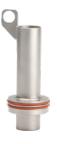

### **STARCH SKIMMER**

Starch skimmer drain tube, for use when cooking pasta.

STRCH-SKIMMER