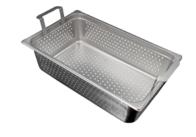

# **BOILING BASKET**

Stainless steel perforated boiling basket (12" x 20" x 6" deep) with handles

**BOILING BASKET** All models