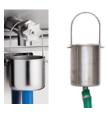

### **CATCH CAN**

Catch can with bail handle and drain hose (1" ID x 48" length) for draw-off valve

**CATCH CAN** All models with DOV