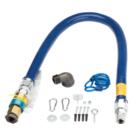

# **QUICK DISCONNECT HOSE**

3/4" x 4' quick disconnect hose with restraining device

3/4QD-HOSE-4 All gas braising pans

### **QUICK DISCONNECT HOSE**

3/4" x 4' quick disconnect hose with restraining device

3/4QD-HOSE-4 For all gas kettles