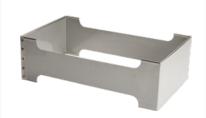

# **BOILING BASKET**

Stainless steel perforated boiling basket (12" x 20" x 6" deep) with handles

**BOILING BASKET** All models