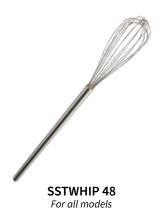

els

### **CATCH CAN**

Catch can with bail handle and drain hose (1" ID x 48" length) for draw-off valve



**CATCH CAN** All models with DOV

# **BOILING BASKET**

Stainless steel perforated boiling basket (12" x 20" x 6" deep) with handles



**BOILING BASKET** All models

# **QUICK DISCONNECT HOSE**

3/4" x 4' quick disconnect hose with restraining device



3/4QD-HOSE-4 All gas braising pans



# VULCAN KETTLES - 2/3 JACKETED

# K SERIES - FLOOR MOUNTED | ACCESSORIES

### FIELD-INSTALLED ACCESSORIES

### **CLEANING KIT**

Includes draw-off brush, clean-up brush with 36" handle and paddle scraper with 40" handle



**CLEANUP KIT** For all models

### **PADDLE SCRAPER**

Paddle scraper with 48" handle with nylon blade



PADDLE 48 For all models

### **WHIP**

Stainless steel 48" whip



### **QUICK DISCONNECT HOSE**

3/4" x 4' quick disconnect hose with restraining device



3/4QD-HOSE-4 For all gas kettles

### **CATCH CAN**

Catch can with bail handle and drain hose (1" ID x 48" length) for draw-off valve



**CATCH CAN** All Models with DOV

### **STARCH SKIMMER**

Starch skimmer drain tube, for use when cooking pasta.



STRCH-SKIMMER