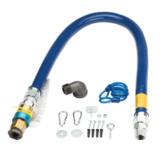

# **QUICK DISCONNECT HOSE**

3/4" x 4' quick disconnect hose with restraining device

3/4QD-HOSE-4 All gas braising pans

### **QUICK DISCONNECT HOSE**

3/4" x 4' quick disconnect hose with restraining device

3/4QD-HOSE-4 For all gas kettles