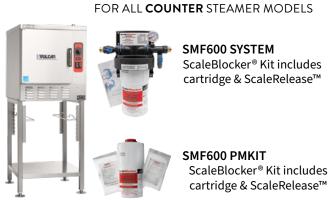

## SCALEBLOCKER® WATER FILTRATION SYSTEM

ScaleBlocker® is recommended for steamers to help minimize limescale buildup and corrosion, which can dramatically affect the operation of your steamer or boiler and result in downtime or service calls. It's a safe and economical way to maintain your Vulcan steam equipment.

- Remove problems from water without adding harmful chemicals or additives
- 5 micron filter for removal of particulate matter
- Control alkalinity and pH

- · Protect flavor and aroma
- Remove chlorine and chloramines
- Certified to NSF standards 42 and 53

Contact your Vulcan Representative for more details. Generator based steamers should be delimed on a regular basis. This is in accordance with the minimum preventive maintenance schedule required by the Warranty. Delimer can be purchased through Hobart or your local dealer. READ AND FOLLOW THE INSTRUCTIONS ON THE DELIMING MATERIAL PACKAGE. See Vulcan's Limited Original Commercial Equipment Warranty (F45416) for details on the 1st-year Warranty and 2nd-year Extended Warranty that may apply to Vulcan Steamers with ScaleBlocker® water systems. All terms of such Warranty are incorporated herein by reference.