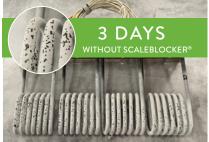

## SCALEBLOCKER® WATER FILTRATION SYSTEM

ScaleBlocker® is recommended for steamers to help minimize limescale buildup and corrosion, which can dramatically affect the operation of your steamer or boiler and result in downtime or service calls. It's a safe and economical way to maintain your Vulcan steam equipment.

- Remove problems from water without adding harmful chemicals or additives
- 5 micron filter for removal of particulate matter
- Control alkalinity and pH

- · Protect flavor and aroma
- Remove chlorine and chloramines
- Certified to NSF standards 42 and 53