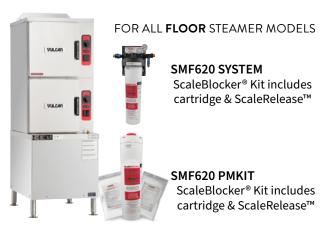

## SCALEBLOCKER® WATER FILTRATION SYSTEM

ScaleBlocker® is recommended for steamers to help minimize limescale buildup and corrosion, which can dramatically affect the operation of your steamer or boiler and result in downtime or service calls. It's a safe and economical way to maintain your Vulcan steam equipment.

- Remove problems from water without adding harmful chemicals or additives
- 5 micron filter for removal of particulate matter
- Control alkalinity and pH

- · Protect flavor and aroma
- Remove chlorine and chloramines
- Certified to NSF standards 42 and 53

Contact your Vulcan Representative for more details. Generator based steamers should be delimed on a regular basis. This is in accordance with the minimum preventive maintenance schedule required by the Warranty. Delimer can be purchased through Hobart or your local dealer. READ AND FOLLOW THE INSTRUCTIONS ON THE DELIMING MATERIAL PACKAGE. See Vulcan's Limited Original Commercial Equipment Warranty (F45416) for details on the 1st-year Warranty and 2nd-year Extended Warranty that may apply to Vulcan Steamers with ScaleBlocker® water systems. All terms of such Warranty are incorporated herein by reference.