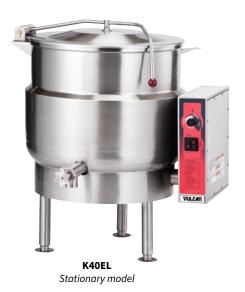

#### K SERIES - ELECTRIC FLOOR MOUNTED Ellipsoidal Bottom for Superior Heat Transfer.

#### **STANDARD FEATURES:**

- · True working capacity
- Embossed gallon/liter markings
- · Heavy bar rim ¼" x %" 20-gallon %" x 1" 40- or 60-gallon
- · Faucet bracket
- 316 stainless steel liner
- · Splash-proof housing with on/off switch and intuitive warm/simmer/ boil control

#### STATIONARY MODELS:

- 2" compression draw-off valve with perforated strainer
- · Spring assist cover with condensate ring
- · Heavy duty pivot assembly for kettle cover, yolk style mount with tie bar

## K SERIES ELECTRIC | STATIONARY & TILTING MODELS

| Model    | True Working Capacity | Input |  |
|----------|-----------------------|-------|--|
| STATIONA | ARY                   |       |  |
| K20EL    | 20 Gal                | 12 kW |  |
| K40EL    | 40 Gal                | 18 kW |  |
| K60EL    | 60 Gal                | 18 kW |  |
|          |                       |       |  |
| TILTING  |                       |       |  |
| K20ELT   | 20 Gal                | 12 kW |  |
| K40ELT   | 40 Gal                | 18 kW |  |
| K60ELT   | 60 Gal                | 18 kW |  |
|          |                       |       |  |