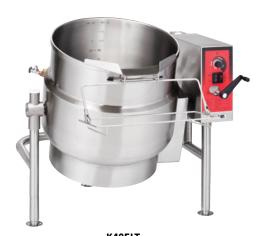

## K SERIES ELECTRIC | STATIONARY & TILTING MODELS

| Model    | True Working Capacity | Input |  |
|----------|-----------------------|-------|--|
| STATIONA | ARY                   |       |  |
| K20EL    | 20 Gal                | 12 kW |  |
| K40EL    | 40 Gal                | 18 kW |  |
| K60EL    | 60 Gal                | 18 kW |  |
|          |                       |       |  |
| TILTING  |                       |       |  |
| K20ELT   | 20 Gal                | 12 kW |  |
| K40ELT   | 40 Gal                | 18 kW |  |
| K60ELT   | 60 Gal                | 18 kW |  |
|          |                       |       |  |

NOTE: Spring assist cover is an accessory for tilting kettles.

K40ELT Tilting model shown with SUPPORT PAN accessory