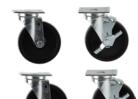

#### FIELD-INSTALLED ACCESSORIES

Set of 4 casters, 6" high (2 locking)

### **CASTERS-RR4**

For all size ranges. Qty 2 sets required on 48"and larger units.