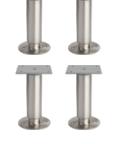

#### **FLANGED FEET**

Set of 4 stainless steel adjustable flanged feet, 6-71/2"high

#### VFLANGD-FEET/4

For all size ranges. Qty 2 sets required on 48"and larger units