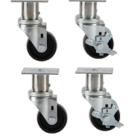

#### **ADJUSTABLE CASTERS**

Set of 4 adjustable casters, 6" high (2 locking)

#### **CASTERS-ADJRR4**

For all size ranges. Qty 2 sets required on 48"and larger units.