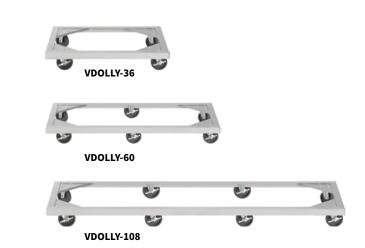

## FIELD-INSTALLED | DOLLY FRAMES & EQUIPMENT STANDS

| Accessory Code<br>VDOLLY-36 | <b>Description</b><br>36" Dolly Frame |
|-----------------------------|---------------------------------------|
| VDOLLY-48                   | 48" Dolly Frame                       |
| VDOLLY-54                   | 54" Dolly Frame                       |
| VDOLLY-60                   | 60" Dolly Frame                       |
| VDOLLY-72                   | 72" Dolly Frame                       |
| VDOLLY-84                   | 84" Dolly Frame                       |
| VDOLLY-96                   | 96" Dolly Frame                       |
| VDOLLY-108                  | 108" Dolly Frame                      |