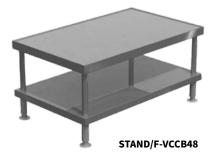

| et |
|----|
| et |
|    |

| STAND/C-VCCB36 | 36" Wide Equipment Stand on Casters |
|----------------|-------------------------------------|
| STAND/C-HD42   | 42" Wide Equipment Stand on Casters |
| STAND/C-VCCB48 | 48" Wide Equipment Stand on Casters |
| STAND/C-HD54   | 54" Wide Equipment Stand on Casters |
| STAND/C-VCCB60 | 60" Wide Equipment Stand on Casters |
| STAND/C-VCCB72 | 72" Wide Equipment Stand on Casters |