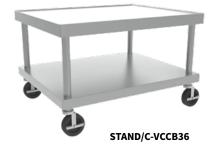

| et |
|----|
| et |
|    |

| STAND/C-VCCB36 | 36" Wide Equipment Stand on Casters |
|----------------|-------------------------------------|
| STAND/C-HD42   | 42" Wide Equipment Stand on Casters |
| STAND/C-VCCB48 | 48" Wide Equipment Stand on Casters |
| STAND/C-HD54   | 54" Wide Equipment Stand on Casters |
| STAND/C-VCCB60 | 60" Wide Equipment Stand on Casters |
| STAND/C-VCCB72 | 72" Wide Equipment Stand on Casters |