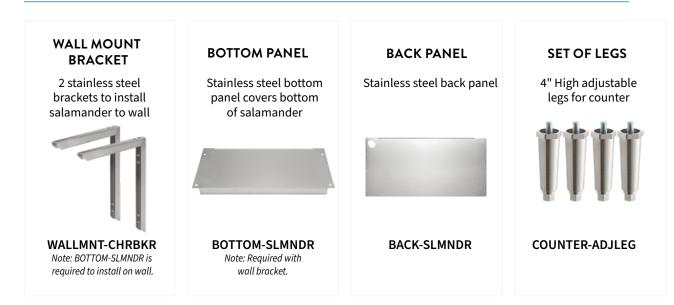

ulator



### SALAMANDER BROILER | INFRARED (IR)

| Model Number | Width | Burners | Gas     | Total BTU/hr | Mounting               |
|--------------|-------|---------|---------|--------------|------------------------|
| C36IRB-N     | 36"   | 1       | Natural | 30,000       | Counter, Range or Wall |
| C36IRB-P     | 36"   | 1       | Propane | 30,000       | Counter, Range or Wall |

#### SALAMANDER BROILER | RADIANT

| Model Number | Width | Burners | Gas     | Total BTU/hr | Mounting               |
|--------------|-------|---------|---------|--------------|------------------------|
| C36RB-N      | 36"   | 6       | Natural | 50,000       | Counter, Range or Wall |
| C36RB-P      | 36"   | 6       | Propane | 50,000       | Counter, Range or Wall |

### FIELD-INSTALLED ACCESSORIES