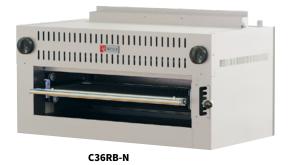

#### **STANDARD FEATURES:**

- Stainless steel front, top and sides
- Dual temperature controls for zone cooking
- 6 grid positions, grid measures 271/2" W x 13" D
- Removable full-width spillage pan
- <sup>3</sup>⁄<sub>4</sub>" gas rear connection and pressure regulator

#### SALAMANDER BROILER | RADIANT

| Model Number | Width | Burners | Gas     | Total BTU/hr | Mounting               |
|--------------|-------|---------|---------|--------------|------------------------|
| C36RB-N      | 36"   | 6       | Natural | 50,000       | Counter, Range or Wall |
| C36RB-P      | 36"   | 6       | Propane | 50,000       | Counter, Range or Wall |