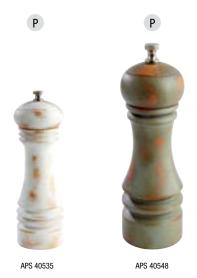

## pepper mill with worn glaze PROFESSIONAL VINTAGE

Made of German beachwood, the pepper mill has an aged patina look, carbon steel mill and is available in two sizes and two finishes - worn white glaze and worn green glaze. The grinding degree can be adjusted.

|           | D    | Н    | Color         |
|-----------|------|------|---------------|
| APS 40535 | 21/4 | 6    | Vintage White |
| APS 40537 | 23/8 | 91/8 | Vintage White |
| APS 40546 | 21/4 | 6    | Vintage Green |
| APS 40548 | 23/8 | 91/8 | Vintage Green |