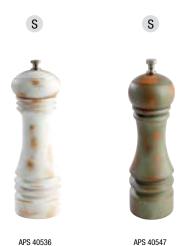

## salt mill with worn glaze PROFESSIONAL VINTAGE

Made of German beachwood, the salt mill has an aged patina look, stainless steel mill and is available in two finishes - worn white glaze and worn green glaze. The grinding degree can be

|           | D    | Н | Color         |
|-----------|------|---|---------------|
| APS 40536 | 21/4 | 6 | Vintage White |
| APS 40547 | 21/4 | 6 | Vintage Green |