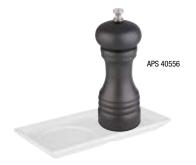

## tray for mills

White melamine tray holds salt and pepper mills.

| *************************************** | ······································                        |     | ••••  |
|-----------------------------------------|---------------------------------------------------------------|-----|-------|
|                                         | LxW                                                           | Н   | Color |
| APS 84039                               | 6 <sup>1</sup> / <sub>2</sub> x 3 <sup>3</sup> / <sub>8</sub> | 5/8 | White |

Compatible with natural slate tray APS 00971.