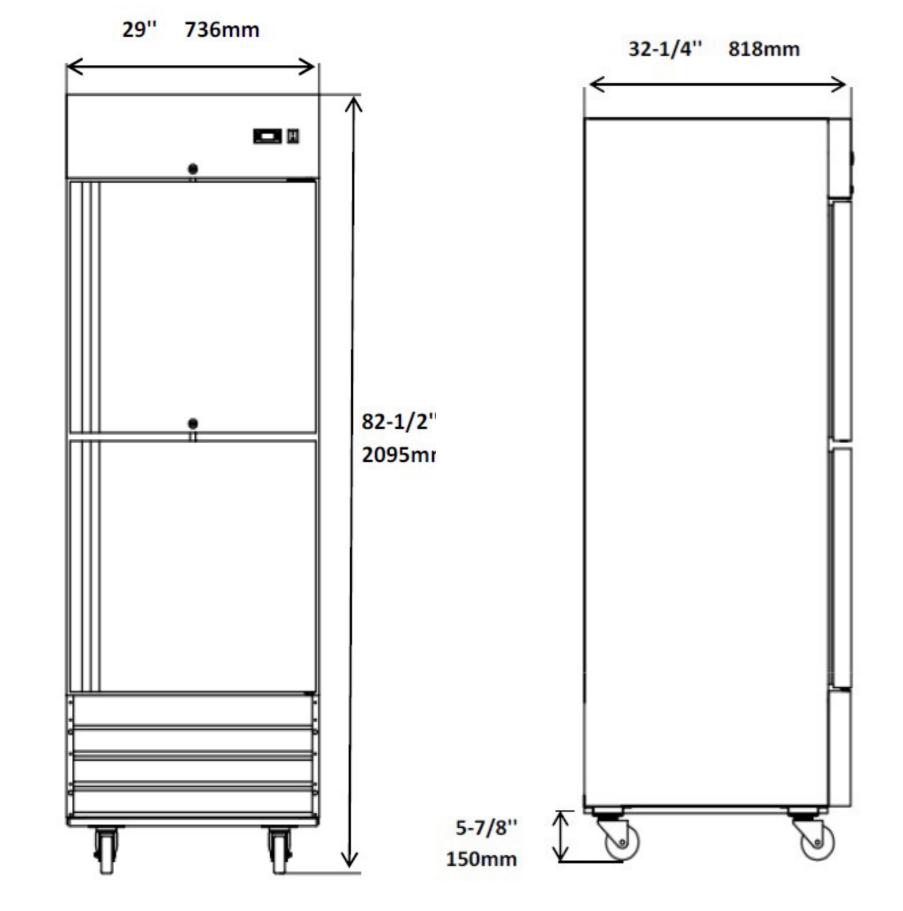

### Cabinet Dims (in) NEMA Cord Crated Model HP Voltage Shelves Amp Doors Length (ft) Weight (lbs) Plug Width Height Depth MSD-2HDR-BAL-X 3 1/5 115/60/1 10 ft. 337 lbs. 29" 32.25" 82.5" 2.8 5-15P

Front View

### Plan View

Side View

MOTAK reserves the right to make changes to the design or specifications without prior notice.