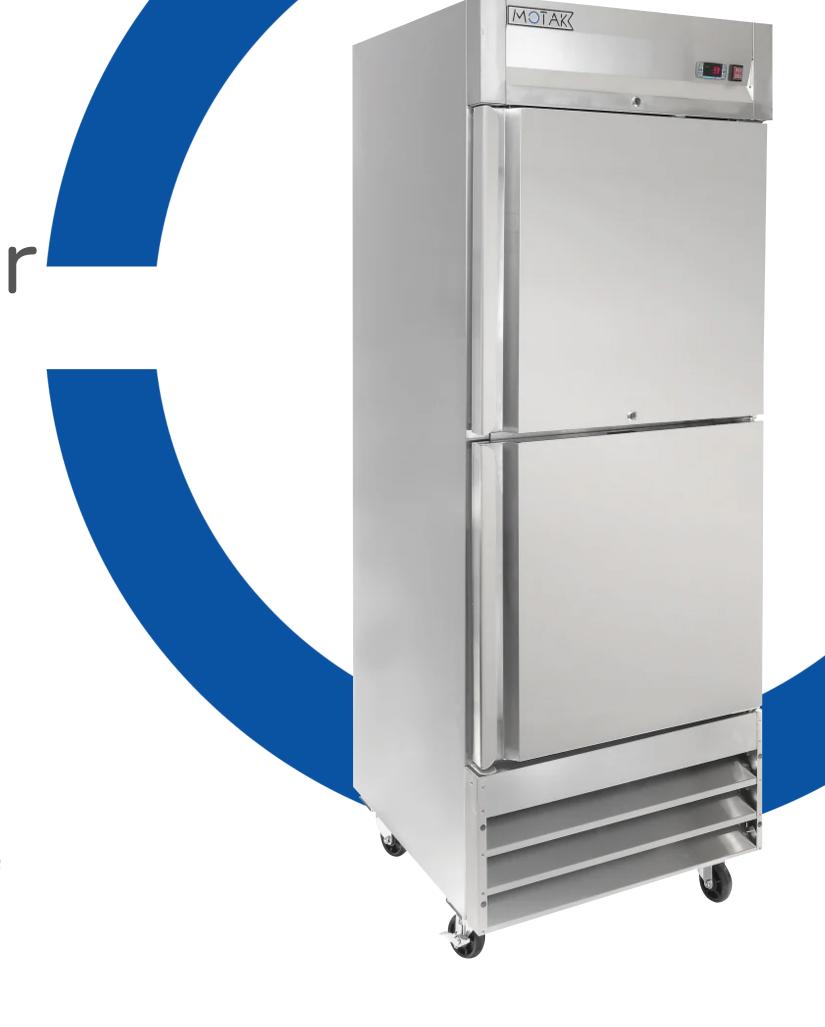

# 

One-section, Half-door Reach-in Refrigerator

Model #: MSD-2HDR-BAL-X

## Product Details

- Eco-friendly R290 refrigerant
- Stainless steel exterior, aluminum interior and back
- Electronic thermostat with 33° to 41°F temperature range
- Self-closing doors with 90° stay-open feature & locks
- Adjustable heavy-duty coated shelves
- Electronic control system makes it easy to adjust temperature set point and defrost frequency
- Condenser coil is easy to access for cleaning and service
- Factory-installed casters
- Incandescent interior lighting, safety shielded
- Zero-clearance sides with 2" rear clearance