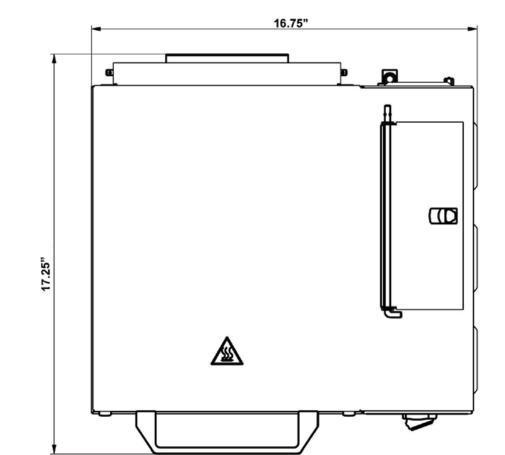

## Specifications

| Model    | Steamer Dims (in) |        |      | \       | \     | A 100 10 0 | DI            |
|----------|-------------------|--------|------|---------|-------|------------|---------------|
|          | W                 | D      | Н    | Voltage | Watts | Amps       | Plug          |
| FSSH1800 | 16.75"            | 17.25" | 8.5" | 120V    | 1800W | 15         | NEMA<br>5-15P |