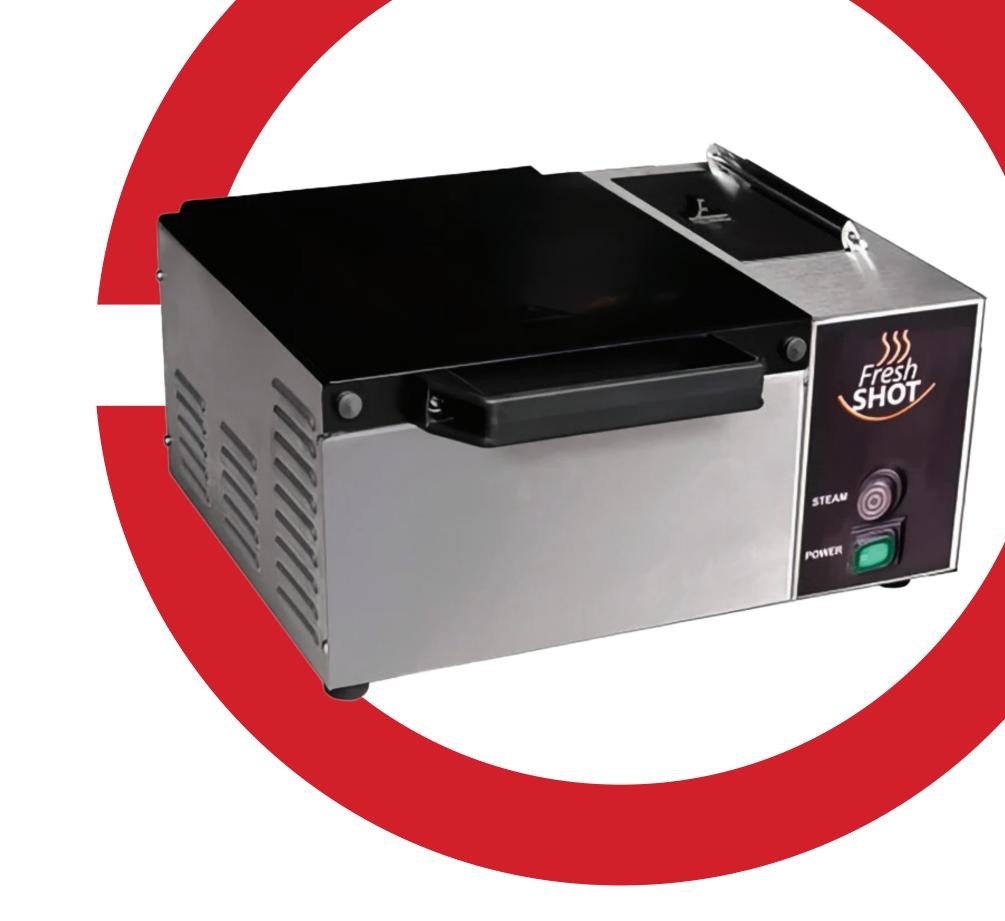

## Product Details

- Exterior is constructed of heavy duty stainless steel
- Powder coated top
- Cast aluminum well
- Water reservoir holds up to 3 quarts of water
- Simple one push button that blasts steam in excess of 212°F that rejuvenates and heats up cold, pre-cooked food inside the well.
- Illuminated On/Off rocker switch located on the front of the unit lets you know when the unit is in operation.
- Pre-heat in only 30 minutes.
- 4' power cord with NEMA 5-15 plug
- Includes half size perforated food pan
- Bakelite handle that is cool to touch
- Non-slip rubber feet for stability