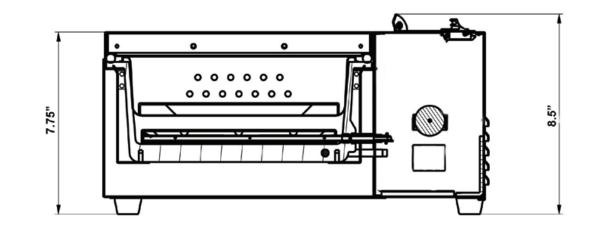

## Specifications

| Model    | Steamer Dims (in) |        |      | \       | \     | A 100 10 0 | DI            |
|----------|-------------------|--------|------|---------|-------|------------|---------------|
|          | W                 | D      | Н    | Voltage | Watts | Amps       | Plug          |
| FSSH1800 | 16.75"            | 17.25" | 8.5" | 120V    | 1800W | 15         | NEMA<br>5-15P |