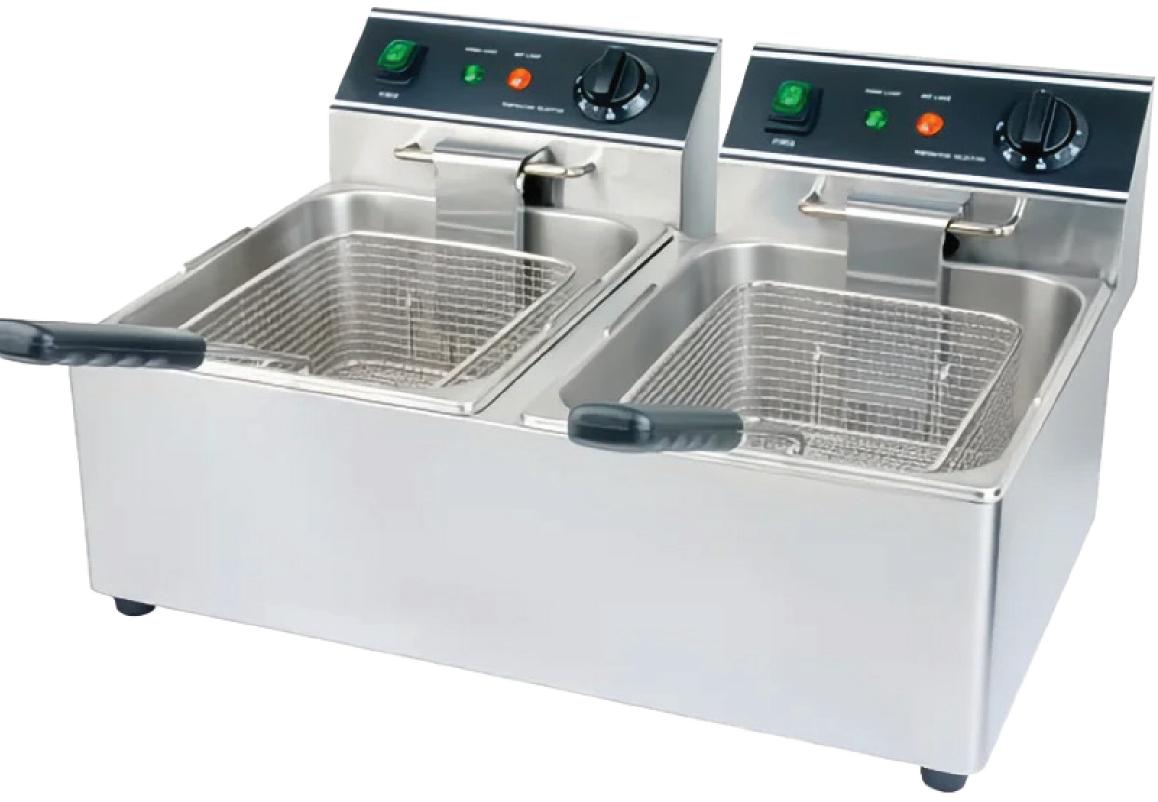

## Model #: CTF15, CTF15D

### Product Details

- Heavy duty stainless steel construction
- Thermostat control switch ranges from 120° to 375°F
- Each tank has its own 6' grounded cord
- Each tank holds up to 6 liters of oil and has a cooking capacity of 15 lbs/hour
- Includes fryer basket(s)

#### Specifications

| Model  | Fryer Dims (in) |     |         |         | Watts      |      |               |
|--------|-----------------|-----|---------|---------|------------|------|---------------|
|        | W               | D   | Н       | Voltage | (per tank) | Amps | Plug          |
| CTF15  | 11-3/4"         | 16" | 11-1/4" | 120V    | 1750W      | 14.5 | NEMA<br>5-15P |
| CTF15D | 21-3/4"         | 16" | 11-1/4" | 120V    | 1750W      | 14.5 | NEMA<br>5-15P |