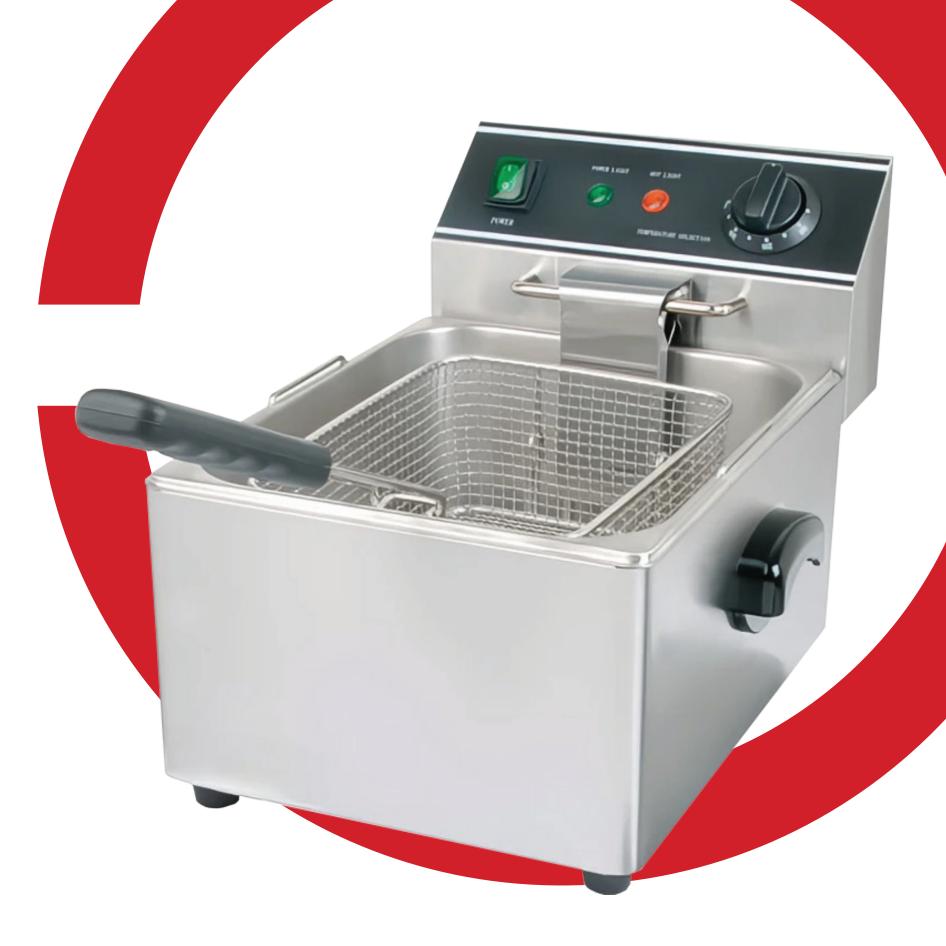

## Model #: CTF15, CTF15D

### Product Details

- Heavy duty stainless steel construction
- Thermostat control switch ranges from 120° to 375°F
- Each tank has its own 6' grounded cord
- Each tank holds up to 6 liters of oil and has a cooking capacity of 15 lbs/hour
- Includes fryer basket(s)

#### Specifications

| Model  | Fryer Dims (in) |     |         |         | Watts      |      |               |
|--------|-----------------|-----|---------|---------|------------|------|---------------|
|        | W               | D   | Н       | Voltage | (per tank) | Amps | Plug          |
| CTF15  | 11-3/4"         | 16" | 11-1/4" | 120V    | 1750W      | 14.5 | NEMA<br>5-15P |
| CTF15D | 21-3/4"         | 16" | 11-1/4" | 120V    | 1750W      | 14.5 | NEMA<br>5-15P |