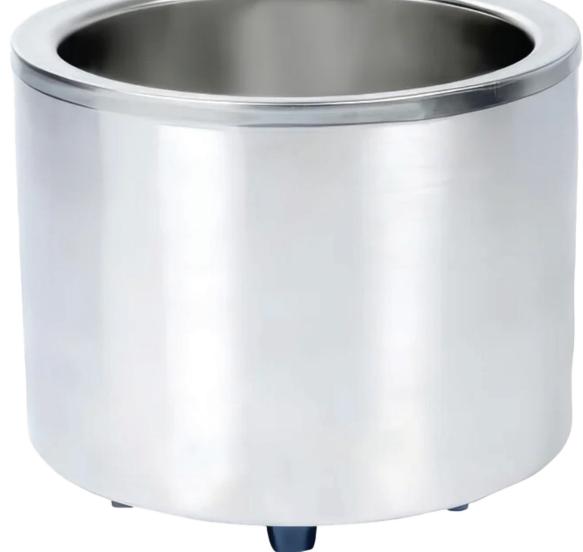

### Round Cooker/Warmers

#### Product Details

- Interior liner is constructed of heavy duty 20 gauge 18/8 stainless steel
- Available in stainless steel or matte black finish
- Non-slip bakelite feet for stability
- Adjustable heating control allows for keeping food warm at a desired temperature for an extended period of time
- Min/Max line on the inside for accurate measurement of water
- Easily convert from 11 qts to 7 qts in no time with the stainless steel adapter ring (Included)
- Pre-heat in only 30 minutes.
- 5' power cord with NEMA 5-15 plug