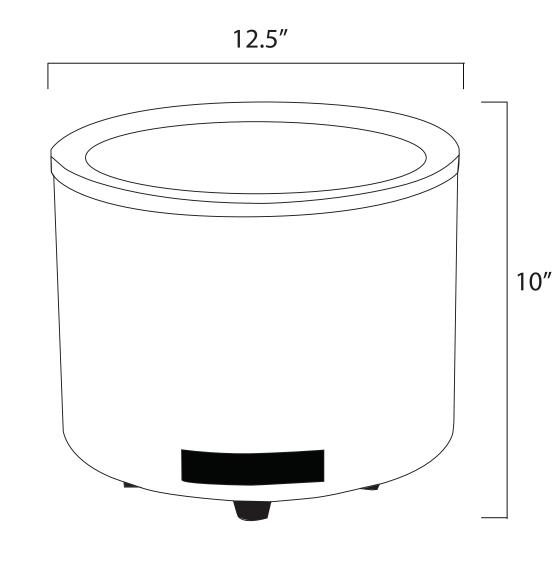

## Specifications

| Model  | Cooker/Warmer Dims (in) |       |     | \/altaga | \     | A 100 10 G |               |
|--------|-------------------------|-------|-----|----------|-------|------------|---------------|
|        | W                       | D     | Н   | Voltage  | Watts | Amps       | Plug          |
| FW11RB | 12.5"                   | 13.5" | 10" | 120V     | 1200W | 10         | NEMA<br>5-15P |
| FW11RS | 12.5"                   | 13.5" | 10" | 120V     | 1200W | 10         | NEMA<br>5-15P |