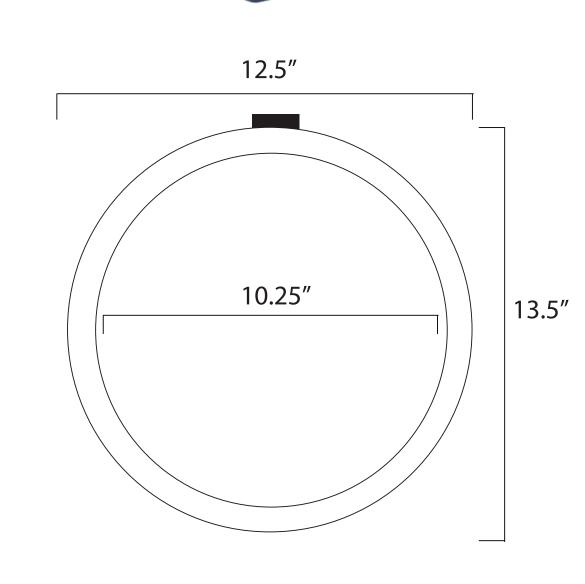

## Specifications

| Model  | Cooker/Warmer Dims (in) |       |     | \/altaga | \     | A 100 10 G |               |
|--------|-------------------------|-------|-----|----------|-------|------------|---------------|
|        | W                       | D     | Н   | Voltage  | Watts | Amps       | Plug          |
| FW11RB | 12.5"                   | 13.5" | 10" | 120V     | 1200W | 10         | NEMA<br>5-15P |
| FW11RS | 12.5"                   | 13.5" | 10" | 120V     | 1200W | 10         | NEMA<br>5-15P |