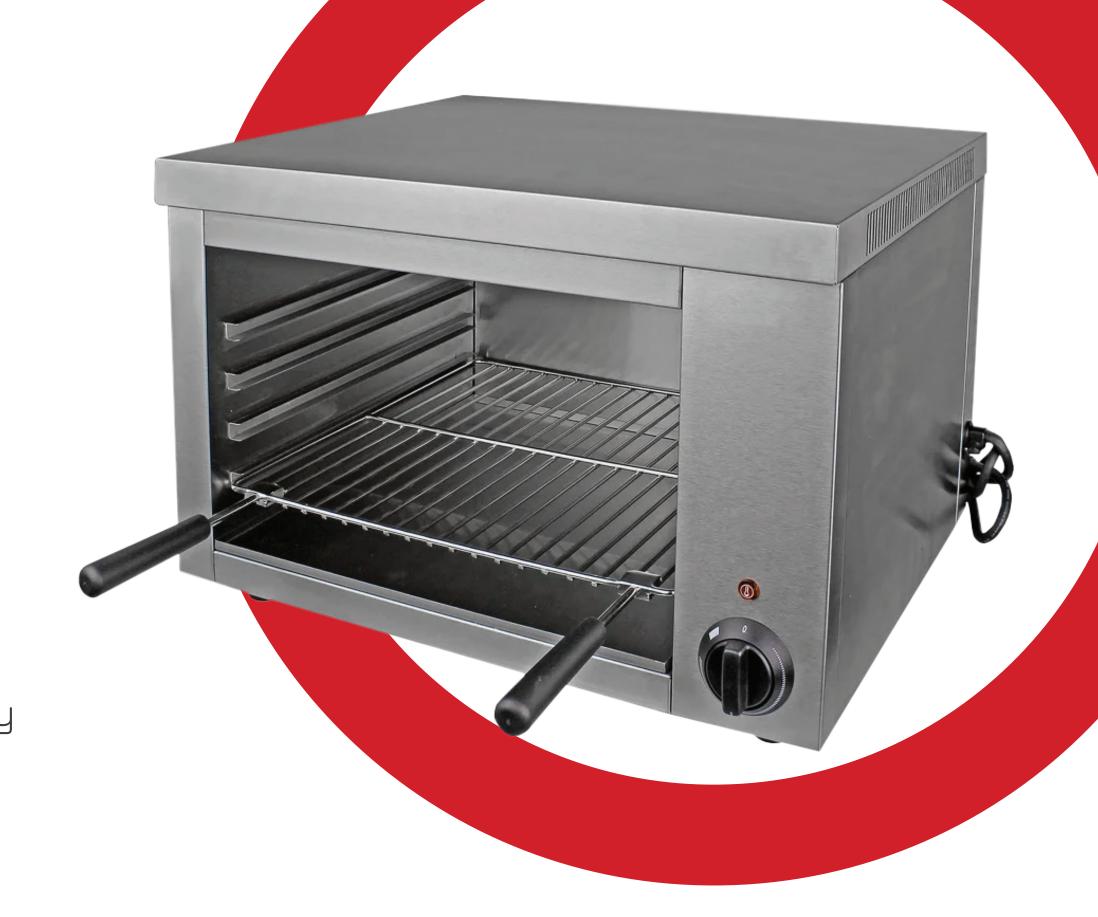

## Electric Cheese Melter

Model #: ECM2400

## Product Details

- Heavy duty stainless steel construction
- Metal sheath heating elements heats up quickly and distributes the heat evenly down towards the food
- Insulated body to prevent heat loss inside the melting chamber
- Built in 4 slot multi-position racking system allows for the perfect distance away from the heat source for all types of food
- Removable food grid with 6" cool-to-touch bakelite handles
- Removable stainless steel crumb tray for easy cleaning
- Non-slip rubber feet for stability
- Infinite control dial allows you to precisely control how long the heating period lasts
- 15 minute timer comes standard on the ECM1200 model
- Indicator light lets you know when element is heating