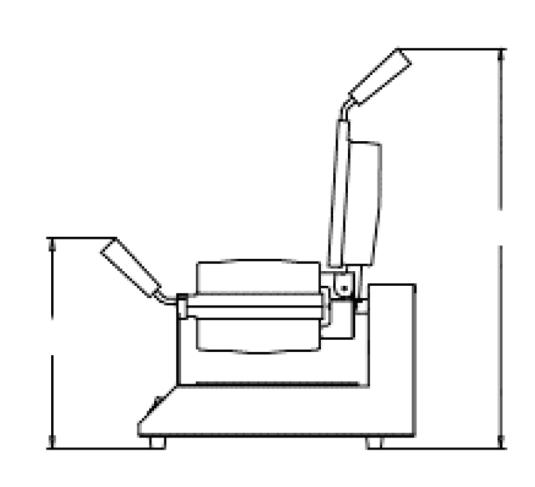

## Specifications

| Model | Oven Dims (in) |        |     | \       | \     | A 100 10 G | Dl            |
|-------|----------------|--------|-----|---------|-------|------------|---------------|
|       | W              | D      | Н   | Voltage | Watts | Amps       | Plug          |
| WMR7D | 20"            | 18.25" | 14" | 120V    | 2000W | 16.6       | NEMA<br>5-15P |