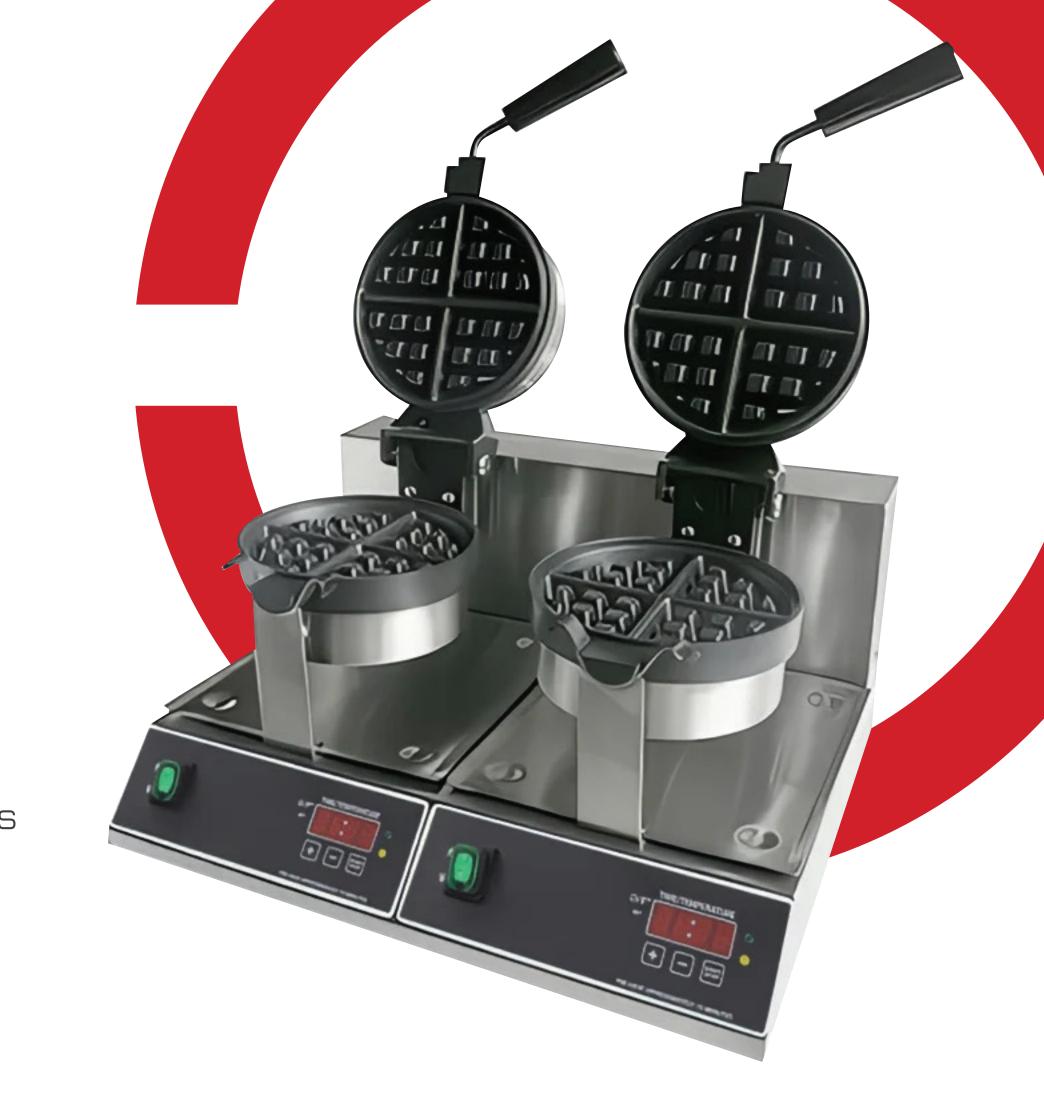

## Belgian Waffle Maker

Model #: WMR7D

## Product Details

- Commercial quality heavy duty stainless steel construction
- Heavy duty non-stick coated aluminum waffle grids
- 500W heating elements in both the top and bottom grids
- Cool to touch bakelite handle
- Removable stainless steel drip tray for easy clean up
- Adjustable digital timer with buzzer to prevent over cooking
- Adjustable temperature range from 250° to 425°F
- 180° rotating hinge for even batter distribution
- Lighted on/off power switch