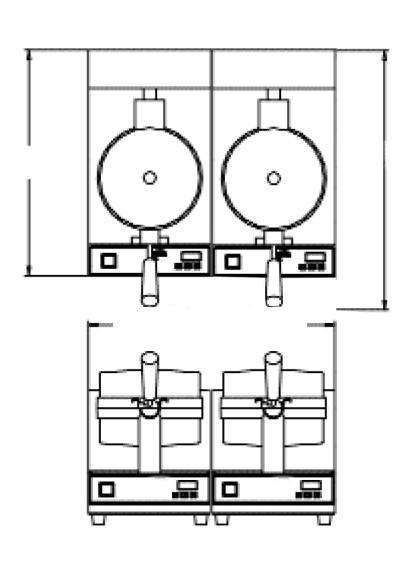

## Specifications

| Model | Oven Dims (in) |        |     | \       | \     | A 100 10 G | Dl            |
|-------|----------------|--------|-----|---------|-------|------------|---------------|
|       | W              | D      | Н   | Voltage | Watts | Amps       | Plug          |
| WMR7D | 20"            | 18.25" | 14" | 120V    | 2000W | 16.6       | NEMA<br>5-15P |