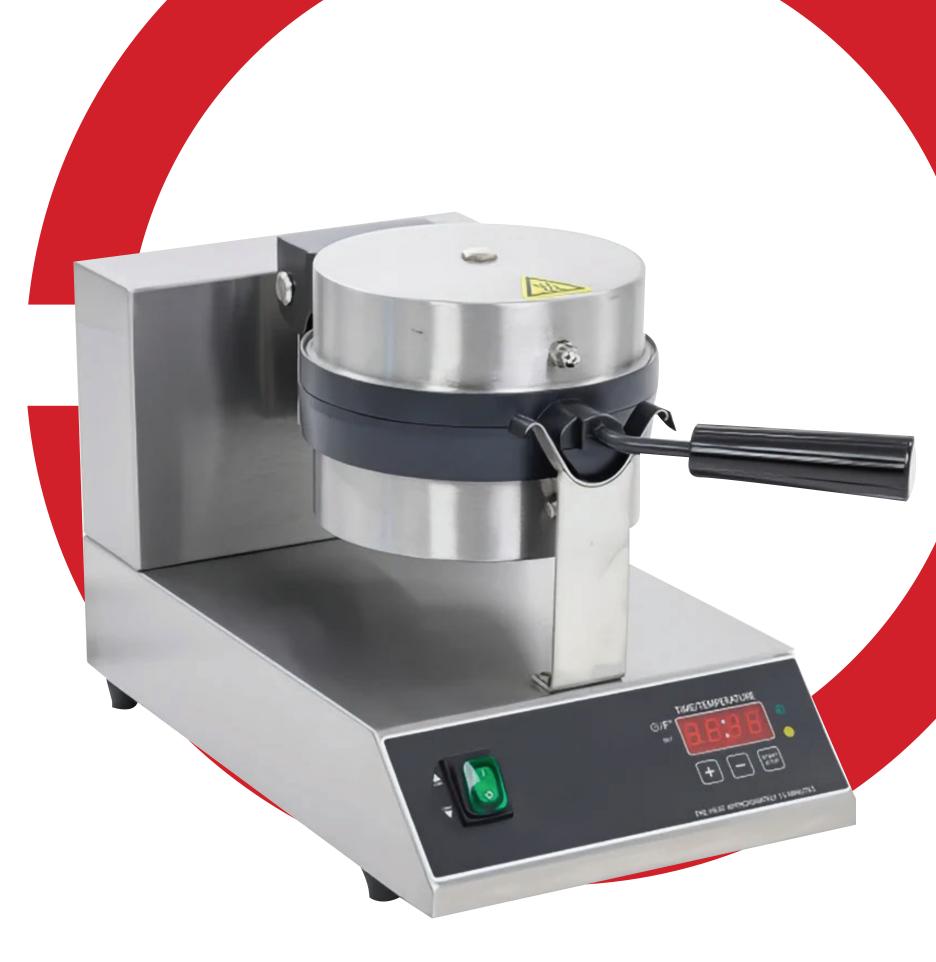

## Product Details

- Commercial quality heavy duty stainless steel construction
- Heavy duty non-stick coated aluminum waffle grids
- 500W heating elements in both the top and bottom grids
- Cool to touch bakelite handle
- Removable stainless steel drip tray for
- easy clean up
- Adjustable digital timer with buzzer to prevent over

#### cooking

- Adjustable temperature range from 250° to 425°F
- 180° rotating hinge for even batter distribution
- Lighted on/off power switch

Not suitable for installation in non-commercial or residential applications.