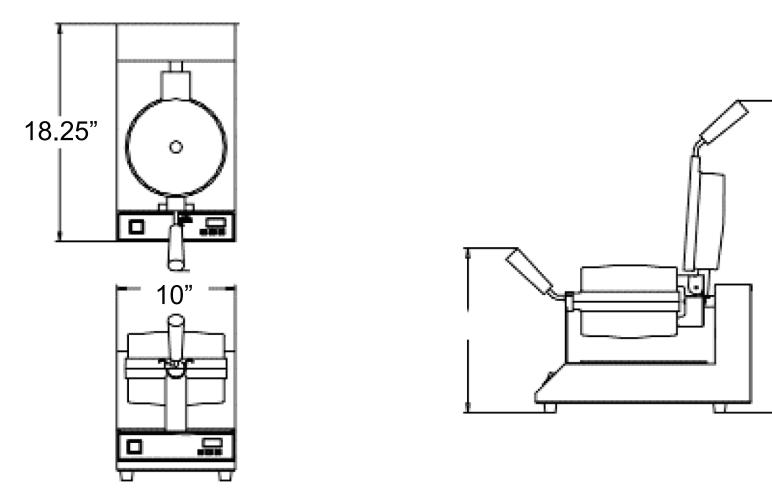

### Specifications

| Model | Oven Dims (in) |        |     |         |       | A    |               |
|-------|----------------|--------|-----|---------|-------|------|---------------|
|       | $\mathbb{W}$   | D      | Н   | Voltage | Watts | Amps | Plug          |
| WMR7S | 10"            | 18.25" | 14" | 120V    | 1080W | 9    | NEMA<br>5-15P |