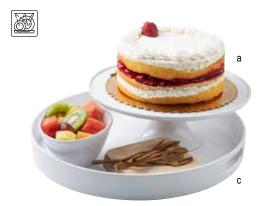

## **MELAMINE** STANDS & TRAYS

Complete your cake set with these new melamine Cake Stands in white or black. And serve appetizers, sandwich platters, desserts and more on our new durable and lightweight melamine black or white Serving Trays.

- Constructed of durable, lightweight melamine
- · Easy to clean, dishwasher safe

|    | Item #  | Description                   | Min Order | List<br>Price (\$) |
|----|---------|-------------------------------|-----------|--------------------|
|    |         | CAKE STAND-MELAMINE           |           |                    |
| a. | 11489 ▶ | Round, White, 11½" dia x 4"   | 1 ea      | 46.00 ea           |
| b. | 11490 ▶ | Round, Black, 111/2" dia x 4" | 1 ea      | 46.00 ea           |
|    |         | TRAY-MELAMINE                 |           |                    |
| C. | 11491 ▶ | Round, White, 15" dia x 2"    | 1 ea      | 42.00 ea           |
| d. | 11492   | Round, Black, 15" dia x 2"    | 1 ea      | 42.00 ea           |
|    |         |                               |           |                    |