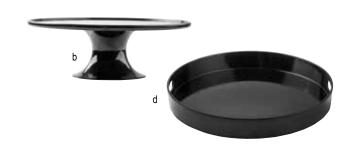

## **MELAMINE** STANDS & TRAYS

Complete your cake set with these new melamine Cake Stands in white or black. And serve appetizers, sandwich platters, desserts and more on our new durable and lightweight melamine black or white Serving Trays.

- Constructed of durable, lightweight melamine
- · Easy to clean, dishwasher safe

|    | Item #  | Description                   | Min Order | List<br>Price (\$) |
|----|---------|-------------------------------|-----------|--------------------|
|    |         | CAKE STAND-MELAMINE           |           |                    |
| a. | 11489 ▶ | Round, White, 11½" dia x 4"   | 1 ea      | 46.00 ea           |
| b. | 11490 ▶ | Round, Black, 111/2" dia x 4" | 1 ea      | 46.00 ea           |
|    |         | TRAY-MELAMINE                 |           |                    |
| C. | 11491 ▶ | Round, White, 15" dia x 2"    | 1 ea      | 42.00 ea           |
| d. | 11492   | Round, Black, 15" dia x 2"    | 1 ea      | 42.00 ea           |
|    |         |                               |           |                    |