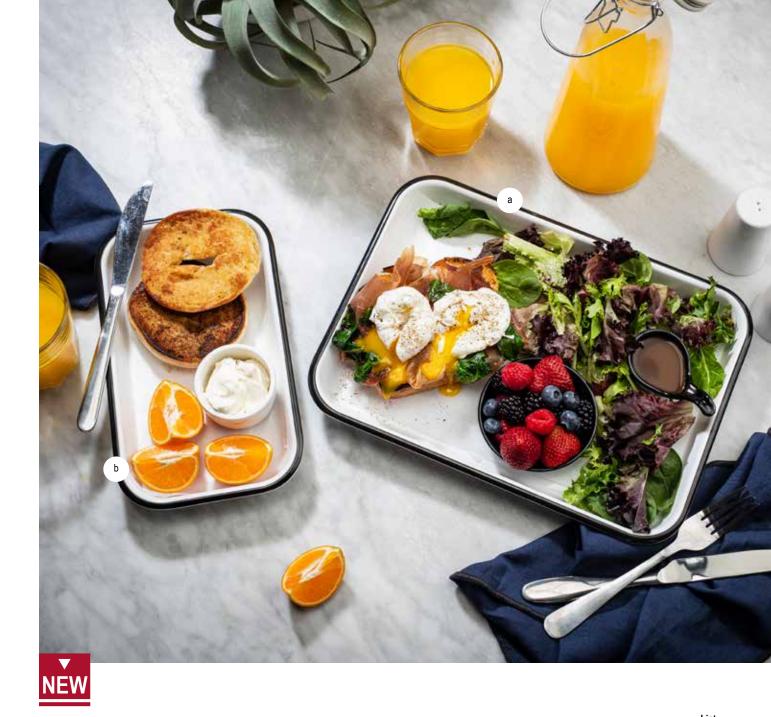

## **MELAMINE** SHEET PANS

Sheet Pans designed to have the look of enamelware but with the durability of melamine. The white color with black rims bring timeless style to your tablescape. Great for serving appetizers, entrees, and desserts.

• Unique matte finish on outside with glossy finish inside

- Safe for temperatures up to 212°F
- · Easy to clean, dishwasher safe

|    | Item #  | Description                                       | Min Order | Price (\$) |
|----|---------|---------------------------------------------------|-----------|------------|
|    |         | SHEET PANS-MELANIME, WHITE DECALED WITH BLACK RIM |           |            |
| a. | 11669 ▶ | Fourth Size, 13 x 9½ x 11/4"                      | 1 ea      | 19.00 ea   |
| b  | 11671 ▶ | Eighth Size, 101/2 x 6 x 11/4"                    | 1 ea      | 9.50 ea    |

Shatterproof and scratch-resistant melamine offers worry-free dining experiences both indoors and outdoors. It is a durable and convenient option for those looking for a practical and stylish alternative to traditional enamelware