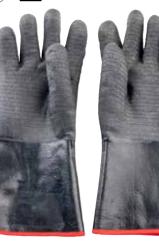

## **HIGH HEAT**

### **GLOVES**

Our High Heat Gloves are great for high temperatures while cooking, baking, or grilling. These gloves are flame resistant and one size fits all.

- Heat safe for temperatures up to 932°F
- Packaged as a pair of 2
- Conveniently packed for cash & carry

#### Cleaning Instructions:

Apply soap or detergent on the outer surface, then rinse directly under the tap after use. Do not clean the inner cotton layer.

|    |         | •                                                                                        |           | List       |
|----|---------|------------------------------------------------------------------------------------------|-----------|------------|
|    | Item    | Description                                                                              | Min Order | Price (\$) |
|    |         | WOVEN STEEL CUT-RESISTANT GLOVES-STAINLESS STEEL (OUTER GLOVE) & POLYESTER (INNER GLOVE) |           |            |
| a. | 11736 ▶ | Extra Small, Red Cuff, 8½ x 6¾ x ¼" (White Protective Glove Included)                    | 1 ea      | 70.00 ea   |
| b. | 11737 ▶ | Small, Yellow Cuff,<br>8¾ x 7 x ¼" (White Protective Glove Included)                     | 1 ea      | 70.00 ea   |
| C. | 11738 ▶ | Medium, Green Cuff,<br>9 x 7 x ¼" (White Protective Glove Included)                      | 1 ea      | 70.00 ea   |
| d. | 11739 ▶ | Large, Blue Cuff,<br>9½ x 7½ x ½" (White Protective Glove Included)                      | 1 ea      | 70.00 ea   |
| e. | 11740 ► | Extra Large, Black Cuff,<br>10 x 7½ x ¼" (White Protective Glove Included)               | 1 ea      | 70.00 ea   |
|    |         | HIGH HEAT GLOVES-NEOPRENE, COTTON                                                        |           |            |
| f. | 11735 ▶ | Black Glove with Red Cuff<br>13¾ x 6 x 2¼", Pair of 2                                    | 1 ea      | 45.00 ea   |