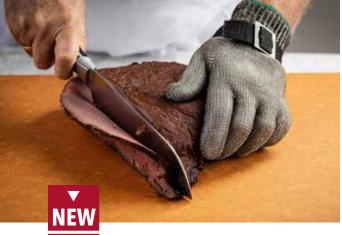

# **STAINLESS STEEL CUT-RESISTANT GLOVES**

Our new Stainless Steel Cut-Resistant Gloves prevent accidental injuries when cutting, trimming, slicing, or chopping. The gloves have an ambidextrous design for comfort and safety and have the highest cut level rating for more protection.

- ANSI cut level 9
- Made of Stainless Steel with removable polyester glove (single glove, single inner glove)
- Conveniently packed for Cash & Carry
- Color coded by size with adjustable strap