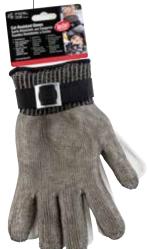

### **GLOVES**

Our High Heat Gloves are great for high temperatures while cooking, baking, or grilling. These gloves are flame resistant and one size fits all.

- Heat safe for temperatures up to 932°F
- Packaged as a pair of 2
- Conveniently packed for cash & carry