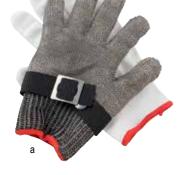

- ANSI cut level 9
- Made of Stainless Steel with removable polyester glove (single glove, single inner glove)
- Conveniently packed for Cash & Carry
- Color coded by size with adjustable strap

#### Cleaning Instructions:

Apply soap or detergent on the outer surface, then rinse directly under the tap after use. Do not clean the inner cotton layer.

|    |         | •                                                                                        |           | List       |
|----|---------|------------------------------------------------------------------------------------------|-----------|------------|
|    | Item    | Description                                                                              | Min Order | Price (\$) |
|    |         | WOVEN STEEL CUT-RESISTANT GLOVES-STAINLESS STEEL (OUTER GLOVE) & POLYESTER (INNER GLOVE) |           |            |
| a. | 11736 ▶ | Extra Small, Red Cuff, 8½ x 6¾ x ¼" (White Protective Glove Included)                    | 1 ea      | 70.00 ea   |
| b. | 11737 ▶ | Small, Yellow Cuff,<br>8¾ x 7 x ¼" (White Protective Glove Included)                     | 1 ea      | 70.00 ea   |
| C. | 11738 ▶ | Medium, Green Cuff,<br>9 x 7 x ¼" (White Protective Glove Included)                      | 1 ea      | 70.00 ea   |
| d. | 11739 ▶ | Large, Blue Cuff,<br>9½ x 7½ x ½" (White Protective Glove Included)                      | 1 ea      | 70.00 ea   |
| e. | 11740 ► | Extra Large, Black Cuff,<br>10 x 7½ x ¼" (White Protective Glove Included)               | 1 ea      | 70.00 ea   |
|    |         | HIGH HEAT GLOVES-NEOPRENE, COTTON                                                        |           |            |
| f. | 11735 ▶ | Black Glove with Red Cuff<br>13¾ x 6 x 2¼", Pair of 2                                    | 1 ea      | 45.00 ea   |