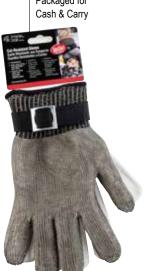

# **STAINLESS STEEL CUT-RESISTANT GLOVES**

Our new Stainless Steel Cut-Resistant Gloves prevent accidental injuries when cutting, trimming, slicing, or chopping. The gloves have an ambidextrous design for comfort and safety and have the highest cut level rating for more protection.

- ANSI cut level 9
- Made of Stainless Steel with removable polyester glove (single glove, single inner glove)
- Conveniently packed for Cash & Carry
- Color coded by size with adjustable strap

#### Cleaning Instructions:

Soak in water for 10 minutes with standard synthetic detergents. Gently wash, rinse, and dry. Cleaning water should not exceed 140°F/60°C.