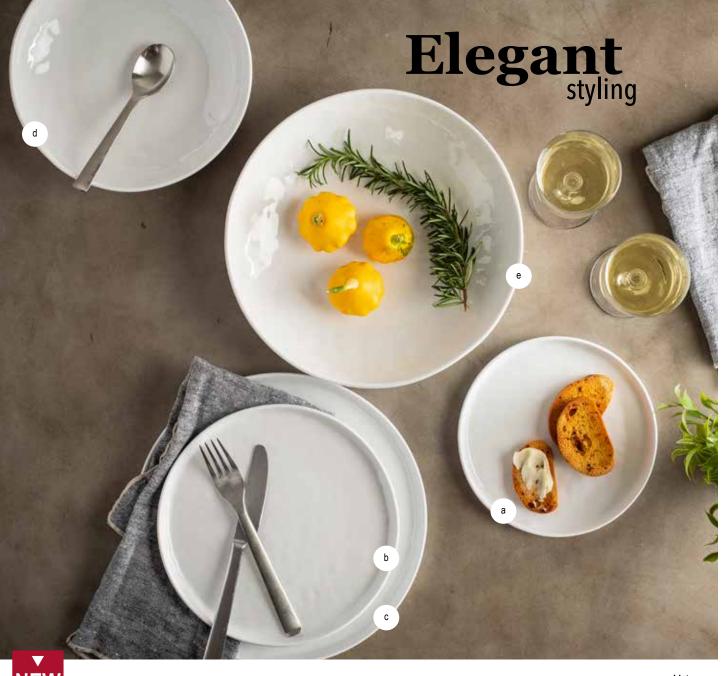

## **RIDGE COLLECTION™** SERVING PLATES & BOWLS

Whether its for a special occasion or enhancing your tabletop, these Ridge Collection plates and bowls resemble ceramic serving pieces with a high gloss textured finish. However, they offer the durability of melamine while still providing elegance

- to your tabletop. • Melamine-easy to clean, dishwasher safe
  - Heat safe up to 212°F

|    | Item #  | Description                                             | Min Order | List<br>Price (\$) |
|----|---------|---------------------------------------------------------|-----------|--------------------|
|    |         | RIDGE COLLECTION™–MELAMINE, WHITE,<br>HIGH GLOSS FINISH |           |                    |
|    |         | SERVING PLATE                                           |           |                    |
| a. | 11862 🕨 | 7½" dia x ¾"                                            | 1 ea      | 7.00 ea            |
| b. | 11863 🕨 | 9" dia x ¾"                                             | 1 ea      | 10.00 ea           |
| C. | 11864 🕨 | 11" dia x ¾"                                            | 1 ea      | 14.00 ea           |
|    |         | SERVING BOWL                                            |           |                    |
| d. | 11865 🕨 | 24 oz, 9" dia x 2"                                      | 1 ea      | 12.00 ea           |
| e. | 11866 🕨 | 48 oz, 11" dia x 2¼"                                    | 1 ea      | 16.00 ea           |
|    |         |                                                         |           |                    |