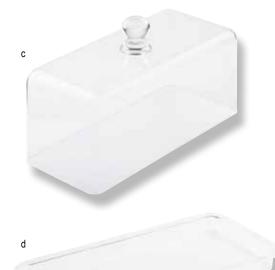

- Made from BPA free SAN plastic
- Round and rectangular options available
- Easy to clean, dishwasher safe

|    | Item #  | Description                                            | Min Order | List<br>Price (\$) |
|----|---------|--------------------------------------------------------|-----------|--------------------|
|    |         | CAKE DOMES, STAND, & PLATE-STYRENE ACRYLONITRILE (SAN) |           |                    |
| a. | 11884 ► | Round Cake Dome, 11¾" dia x 8¾"                        | 1 ea      | 42.00 ea           |
| b. | 11885 ► | Round Cake Stand, Assembled, 12¾ x 12¾ x 5¼"           | 1 ea      | 41.00 ea           |
| C. | 11886 ► | Rectangular Cake Plate, 14¾ x 7¼ x 1⅓"                 | 1 ea      | 15.00 ea           |
| d. | 11887 ► | Rectangular Cake Dome, 13½ x 6 x 7¾"                   | 1 ea      | 46.00 ea           |