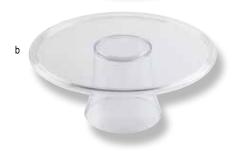

- Made from BPA free SAN plastic
- Round and rectangular options available
- Easy to clean, dishwasher safe

|    | Item #  | Description                                            | Min Order | List<br>Price (\$) |
|----|---------|--------------------------------------------------------|-----------|--------------------|
|    |         | CAKE DOMES, STAND, & PLATE-STYRENE ACRYLONITRILE (SAN) |           |                    |
| a. | 11884 ► | Round Cake Dome, 11¾" dia x 8¾"                        | 1 ea      | 42.00 ea           |
| b. | 11885 ► | Round Cake Stand, Assembled, 12¾ x 12¾ x 5¼"           | 1 ea      | 41.00 ea           |
| C. | 11886 ► | Rectangular Cake Plate, 14¾ x 7¼ x 1⅓"                 | 1 ea      | 15.00 ea           |
| d. | 11887 ► | Rectangular Cake Dome, 13½ x 6 x 7¾"                   | 1 ea      | 46.00 ea           |