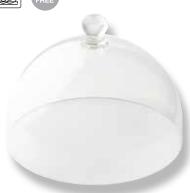

- Made from BPA free SAN plastic
- Round and rectangular options available
- Easy to clean, dishwasher safe

|    | Item #  | Description                                            | Min Order | List<br>Price (\$) |
|----|---------|--------------------------------------------------------|-----------|--------------------|
|    |         | CAKE DOMES, STAND, & PLATE-STYRENE ACRYLONITRILE (SAN) |           |                    |
| a. | 11884 ► | Round Cake Dome, 11¾" dia x 8¾"                        | 1 ea      | 42.00 ea           |
| b. | 11885 ► | Round Cake Stand, Assembled, 12¾ x 12¾ x 5¼"           | 1 ea      | 41.00 ea           |
| C. | 11886 ► | Rectangular Cake Plate, 14¾ x 7¼ x 1⅓"                 | 1 ea      | 15.00 ea           |
| d. | 11887 ► | Rectangular Cake Dome, 13½ x 6 x 7¾"                   | 1 ea      | 46.00 ea           |