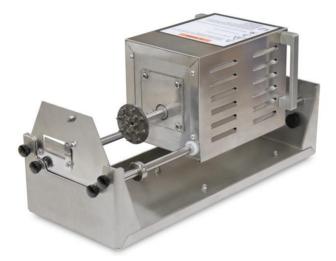

# **Spiral Slicer**

Model No. 5280-00-100

#### Features:

- Stainless Steel Construction
- Includes (3) Slicing Blades, (1) Shredding Blade, and a Slicer Pin