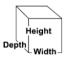

# **Spiral Slicer**

Model No. 5280-00-100

## **Specifications**





#### **Overall Dimensions:**

Width: 8.25" Depth: 20.69" Height: 9.5"

#### Features:

- Stainless Steel Construction
- Includes (3) Slicing Blades, (1) Shredding Blade, and a Slicer Pin

### Electrical - Domestic

96 WATTS 60 HZ (NEMA 5-15P) Plug

NEMA 5-15P





Gold Medal Products Co. 10700 Medallion Drive, Cincinnati, OH 45241 Ph: (513) 769-7676, (800) 543-0862; Fax: (513) 769-8500 gmpopcorn.com info@gmpopcorn.com

© 2019 - The text, descriptions, graphics, and other material in this publication are the proprietary and exclusive property of Gold Medal Products Co. and shall not be used, copied, reproduced, reprinted, or published in any fashion, including website display, without its express written consent. Contact Gold Medal for most current information.