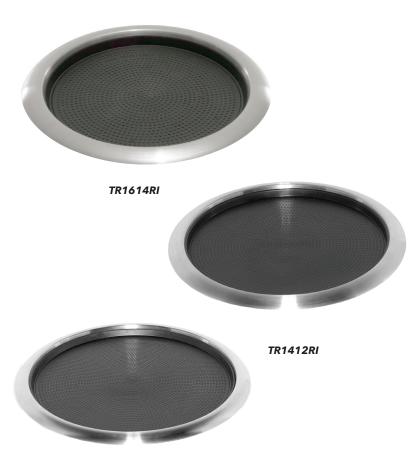

# Non-Slip Insert Trays

#### NEAT PRESENTATION AND NON-SLIP GRIP

The **Non-Slip Round Tray** with molded-in silicon is a great serving tool for bars and restaurants. Its rubber surface keeps glasses and plates from sliding during service and the rubber bottom keeps it from slipping from your hand. Trays are stackable for neat and organized storage. Constructed from 18/8 stainless steel and black silicone rubber.

### NON-SLIP INSERT TRAYS

| ltem     | Description          |
|----------|----------------------|
| TR119RI  | Round Tray w/ Insert |
|          | 11" X 11" X 1"       |
|          | Inside: 9" X 9"      |
| TR1412RI | Round Tray w/ Insert |
|          | 14" X 14" X 1"       |
|          | Inside: 12" X 12"    |
| TR1614RI | Round Tray w/ Insert |
|          | 16" X 16" X 1"       |
|          | Inside: 14" X 14"    |

## 

- Removable non-slip rubber insert
- Stackable
- 18/8 stainless steel construction