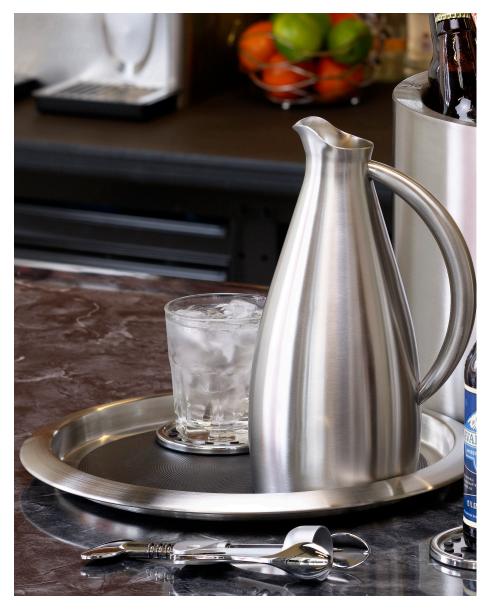

## Our Silicone Surface Trays are

a great serving tool. Available in a circle or rectangle tray. The silicone mold helps hold utensils and pitchers in place when transporting food and beverages.

## Features:

- Constructed from 18/8 stainless steel
- Stackable
- Black silicone grip molded in surface on top and bottom of tray
- Brushed finish reduces fingerprints

TR119SR 11" X 11" X 1" Inside: 9" X 9"