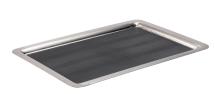

## Our Silicone Surface Trays are

a great serving tool. Available in a circle or rectangle tray. The silicone mold helps hold utensils and pitchers in place when transporting food and beverages.

## Features:

- Constructed from 18/8 stainless steel
- Stackable
- Black silicone grip molded in surface on top and bottom of tray
- Brushed finish reduces fingerprints

TR119SR 11" X 11" X 1" Inside: 9" X 9"