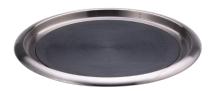

## Our Silicone Surface Trays are

a great serving tool. Available in a circle or rectangle tray. The silicone mold helps hold utensils and pitchers in place when transporting food and beverages.

## Features:

- Constructed from 18/8 stainless steel
- Stackable
- Black silicone grip molded in surface on top and bottom of tray
- Brushed finish reduces fingerprints

TR119SR 11" X 11" X 1" Inside: 9" X 9"