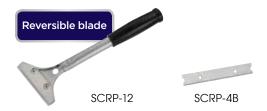

#### **ALUMINUM GRILL SCRAPER**

 Reversible blade angled scraper great for removing stuck-on food

| <b>60-</b> | ITEM    | DESCRIPTION        | BLADE | UOM  | CASE   |
|------------|---------|--------------------|-------|------|--------|
|            | SCRP-12 | 12" Alu Scraper    | 4"    | Each | 6/48   |
|            | SCRP-4B | Replacement Blades |       | Pack | 10/400 |