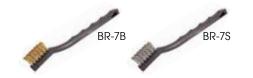

# MINI UTILITY WIRE BRISTLE BRUSHES

Ideal for cleaning ceramic tiles and narrow spaces

| ITEM  | DESCRIPTION                | UOM  | CASE   |
|-------|----------------------------|------|--------|
| BR-7B | 7" O.L., Brass Bristles    | Each | 48/576 |
| BR-7S | 7" O.L., S/S Wire Bristles | Each | 48/576 |