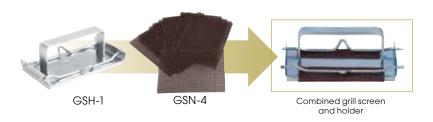

# ALUMINUM DUAL-HANDLE GRILL SCRAPER

Scraper head is tilted downward to deflect splashing

| ITEM    | DESCRIPTION                   | BLADE | UOM  | CASE  |  |
|---------|-------------------------------|-------|------|-------|--|
| SCRP-16 | 16" Scraper                   | 5"    | Each | 1/6   |  |
| SCRP-5B | Replacement Blade for SCRP-16 |       | Each | 12/48 |  |



#### **ALUMINUM GRILL SCRAPER**

 Reversible blade angled scraper great for removing stuck-on food

| <b>60-</b> | ITEM    | DESCRIPTION        | BLADE | UOM  | CASE   |
|------------|---------|--------------------|-------|------|--------|
|            | SCRP-12 | 12" Alu Scraper    | 4"    | Each | 6/48   |
|            | SCRP-4B | Replacement Blades |       | Pack | 10/400 |



#### **BRICK & SCREEN GRILL CLEANERS**







# MINI UTILITY WIRE BRISTLE BRUSHES

Ideal for cleaning ceramic tiles and narrow spaces

| ITEM  | DESCRIPTION                | UOM  | CASE   |
|-------|----------------------------|------|--------|
| BR-7B | 7" O.L., Brass Bristles    | Each | 48/576 |
| BR-7S | 7" O.L., S/S Wire Bristles | Each | 48/576 |

# **UTILITY & SCRATCH BRUSHES**



### WIRE BRISTLE SCRATCH BRUSHES W/SCRAPER

| ITEM   | DESCRIPTION              | UOM  | CASE |
|--------|--------------------------|------|------|
| BR-319 | 14" O.L., Steel Bristles | Doz  | 1/12 |
| BR-500 | 20" O.L., Wire Bristles  | Each | 6/48 |