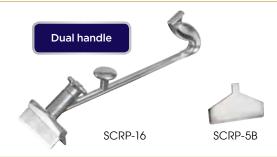

# ALUMINUM DUAL-HANDLE GRILL SCRAPER

Scraper head is tilted downward to deflect splashing

| ITEM    | DESCRIPTION                   | BLADE | UOM  | CASE  |  |
|---------|-------------------------------|-------|------|-------|--|
| SCRP-16 | 16" Scraper                   | 5"    | Each | 1/6   |  |
| SCRP-5B | Replacement Blade for SCRP-16 |       | Each | 12/48 |  |