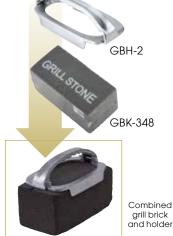

ALUMINUM DUAL-HANDLE GRILL SCRAPER

Scraper head is tilted downward to deflect splashing

| ITEM    | DESCRIPTION                   | BLADE | UOM  | CASE  |  |
|---------|-------------------------------|-------|------|-------|--|
| SCRP-16 | 16" Scraper                   | 5"    | Each | 1/6   |  |
| SCRP-5B | Replacement Blade for SCRP-16 |       | Each | 12/48 |  |



#### **ALUMINUM GRILL SCRAPER**

 Reversible blade angled scraper great for removing stuck-on food

| <b>60-</b> | ITEM    | DESCRIPTION        | BLADE | UOM  | CASE   |
|------------|---------|--------------------|-------|------|--------|
|            | SCRP-12 | 12" Alu Scraper    | 4"    | Each | 6/48   |
|            | SCRP-4B | Replacement Blades |       | Pack | 10/400 |



#### **BRICK & SCREEN GRILL CLEANERS**







# MINI UTILITY WIRE BRISTLE BRUSHES

Ideal for cleaning ceramic tiles and narrow spaces

| ITEM  | DESCRIPTION                | UOM  | CASE   |
|-------|----------------------------|------|--------|
| BR-7B | 7" O.L., Brass Bristles    | Each | 48/576 |
| BR-7S | 7" O.L., S/S Wire Bristles | Each | 48/576 |

# **UTILITY & SCRATCH BRUSHES**



### WIRE BRISTLE SCRATCH BRUSHES W/SCRAPER

| ITEM   | DESCRIPTION              | UOM  | CASE |
|--------|--------------------------|------|------|
| BR-319 | 14" O.L., Steel Bristles | Doz  | 1/12 |
| BR-500 | 20" O.L., Wire Bristles  | Each | 6/48 |