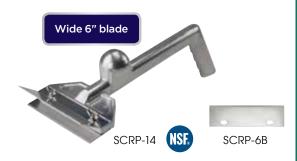

# HEAVY-DUTY ALUMINUM GRILL SCRAPER

- ♦ Sharp and wide 6" blade
- Use the top-grip to apply added pressure when removing grease & grime from flat-tops or griddles
- Splash-guard positioned above scraper blade deflects and helps collect debris for easy cleanup

|  | ITEM    | DESCRIPTION                                | BLADE | UOM  | CASE |
|--|---------|--------------------------------------------|-------|------|------|
|  | SCRP-14 | 16"L x 4-1/2"H                             | 6"    | Each | 1/12 |
|  | SCRP-6B | Replacement Blade<br>for SCRP-14, 6-Pcs/Pk |       | Pack | 1/12 |