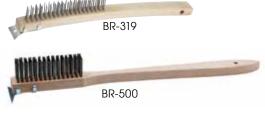

# **UTILITY & SCRATCH BRUSHES**

### WIRE BRISTLE SCRATCH BRUSHES W/SCRAPER

| ITEM   | DESCRIPTION              | UOM  | CASE |
|--------|--------------------------|------|------|
| BR-319 | 14" O.L., Steel Bristles | Doz  | 1/12 |
| BR-500 | 20" O.L., Wire Bristles  | Each | 6/48 |