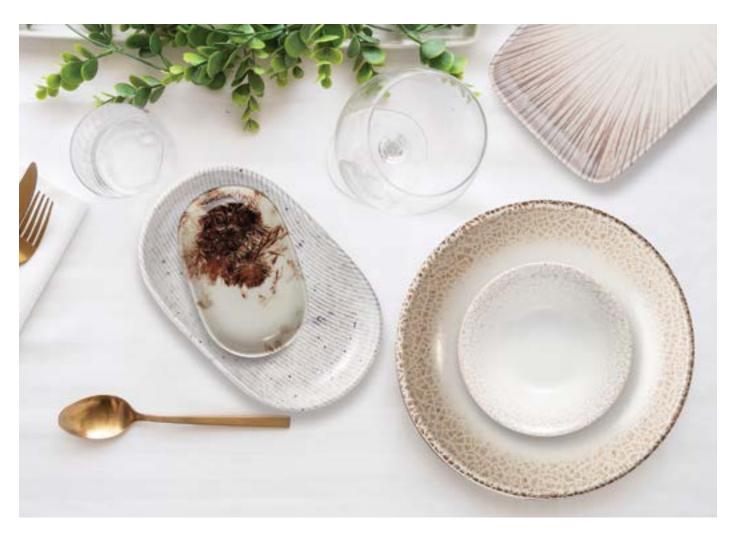

## Mix & Match

With ID Fine, you can create your own unique concept for your establishment. Choose from a variety of pieces to create your own custom look, expressing your style and vision. Mix and match also allows you to change your concept as trends, seasons and preferences change.

We invite you to explore our curated assortment of mix-and-match patterns, Azure, Smoke, Creme, and Brulee, to create an unforgettable dining experience. You can even select pieces to integrate into your existing assortment for that special wow factor and pop of color. The combinations are endless.