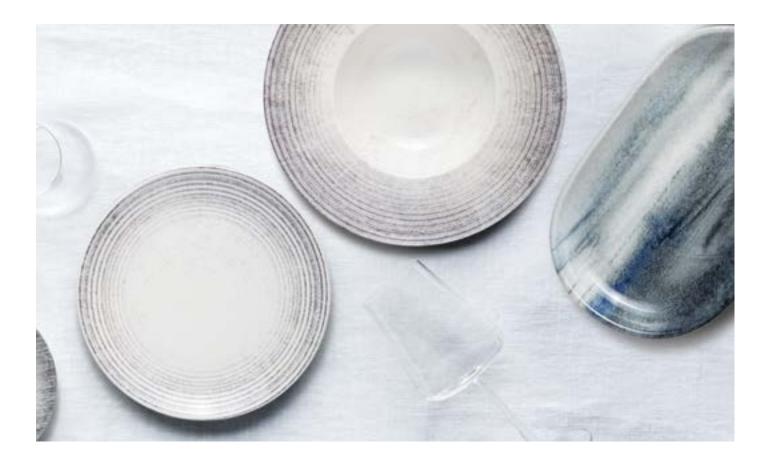

## **CREME**

Ray Coupe Plate (6") 12 (8.2") 12 (9.8") (12) (10.7") 12

(11.7") **6** 

Ray Coupe Deep Plate (8.8") 12 (9.8") 12

Atlanta Oval Platter (5.6" × 3.6") (18) (7.3" x 4.6") (12) (9.2" x 6") (2) (11.2" × 7.2") **6**  (13" x 8.4") 6 (14.6" × 9.6") ⑥

We invite you to explore our curated assortment of mix-and-match patterns, Azure, Smoke, Creme, and Brulee, to create an unforgettable dining experience. You can even select pieces to integrate into your existing assortment for that special wow factor and pop of color. The combinations are endless.