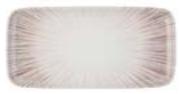

## **CREME**

Ray Coupe Plate (6") 12 (8.2") 12 (9.8") (12) (10.7") 12

(11.7") **6** 

Ray Coupe Deep Plate (8.8") 12 (9.8") 12

Atlanta Oval Platter (5.6" × 3.6") (18) (7.3" x 4.6") (12) (9.2" x 6") (2) (11.2" × 7.2") **6**  (13" x 8.4") 6 (14.6" × 9.6") ⑥

Ray Rectangular Platter (13.5" x 6.4") (6)

Ray Rectangular Platter (13.5" x 6.4") ⑥