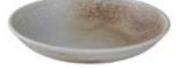

## **MELLOW**

Add rustic charm to your table with Mellow. Made from high alumina vitrified porcelain, these unique plates feature subtle and varying hints of tan and brown ombre giving an almost caramelized effect. This patterns adds depth, color and texture to any culinary presentation.

**Coupe Plate** 

**5315913** (8.2") 12

**5315919** (10.7") (12) **5315914** (11.7") **6** 

**Coupe Deep Plate** 

**5315918** (8.8") (12)

**5315920** (10") 12

**Oval Platter** 

**5315915** (11" x 7") 6