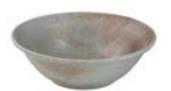

## **MELLOW**

Add rustic charm to your table with Mellow. Made from high alumina vitrified porcelain, these unique plates feature subtle and varying hints of tan and brown ombre giving an almost caramelized effect. This patterns adds depth, color and texture to any culinary presentation.

**5315916** (13" x 8") (6)

**5315917** (14" x 9") (6)

Bowl

**5315699** (4" / 3 oz.)

(6.3" / 14 oz.) 12 5315912