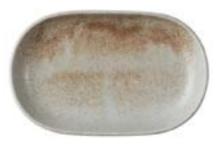

## **MELLOW**

Add rustic charm to your table with Mellow. Made from high alumina vitrified porcelain, these unique plates feature subtle and varying hints of tan and brown ombre giving an almost caramelized effect. This patterns adds depth, color and texture to any culinary presentation.

**Coupe Plate** 

**5315913** (8.2") 12

**5315919** (10.7") (12) **5315914** (11.7") **6** 

**Coupe Deep Plate** 

**5315918** (8.8") (12)

**5315920** (10") 12

**Oval Platter** 

**5315915** (11" x 7") 6