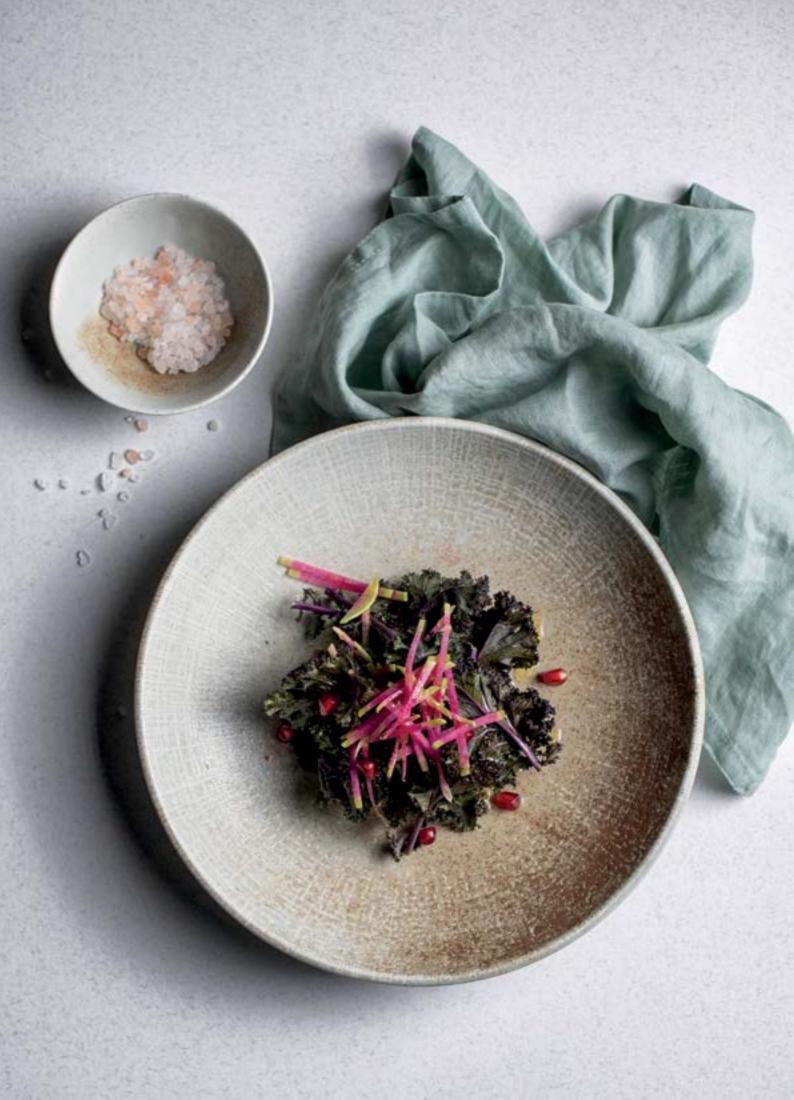

## **MELLOW**

Add rustic charm to your table with Mellow. Made from high alumina vitrified porcelain, these unique plates feature subtle and varying hints of tan and brown ombre giving an almost caramelized effect. This patterns adds depth, color and texture to any culinary presentation.