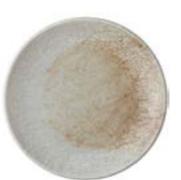

## **MELLOW**

Add rustic charm to your table with Mellow. Made from high alumina vitrified porcelain, these unique plates feature subtle and varying hints of tan and brown ombre giving an almost caramelized effect. This patterns adds depth, color and texture to any culinary presentation.

**Coupe Plate** 

**5315913** (8.2") 12

**5315919** (10.7") (12) **5315914** (11.7") **6** 

**Coupe Deep Plate** 

**5315918** (8.8") (12)

**5315920** (10") 12

**Oval Platter** 

**5315915** (11" x 7") 6