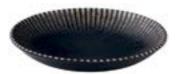

**Coupe Plate 5315966** (8.2") 12

**5315967** (10.7") 12

**5315968** (11.7") **6** 

**High Wall Plate** 

**5315975** (8.3") (6)

**5315976** (10") **6** 

**5315977** (11") **6** 

**Coupe Deep Plate** 

**5315978** (8.8") (12)

**5315979** (10") 12