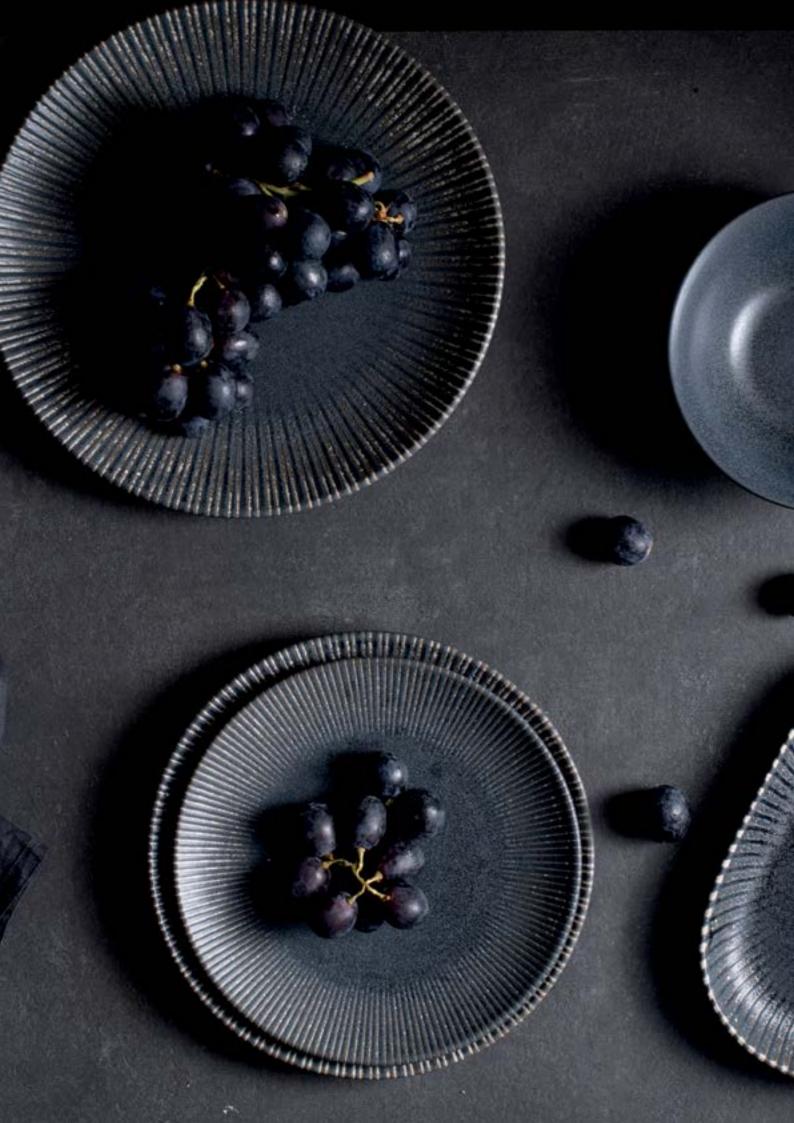

## RECKLESS

Sophisticated and dramatic, Reckless is an eye-catching contrast to most dinnerware options. The dark base paired with varying rays of beige draws the eye to the center of the plate for showcasing a chef's masterpiece. The high alumina vitrified porcelain material ensures Reckless will endure the test of time.

**Coupe Plate 5315966** (8.2") 12

**5315967** (10.7") 12

**5315968** (11.7") **6** 

**High Wall Plate** 

**5315975** (8.3") (6)

**5315976** (10") **6** 

**5315977** (11") **6** 

**Coupe Deep Plate** 