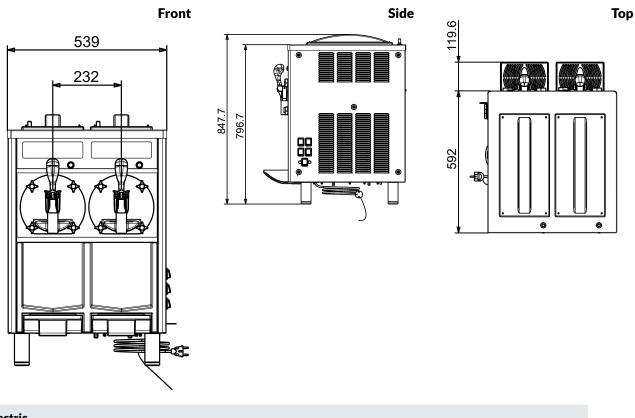

### MP2

| Electric                                                                                                                                                                                                                                                                                                           |                                                                                                                                                                                        |
|--------------------------------------------------------------------------------------------------------------------------------------------------------------------------------------------------------------------------------------------------------------------------------------------------------------------|----------------------------------------------------------------------------------------------------------------------------------------------------------------------------------------|
| Supply voltage: 1207-002 (MP2) Electrical power max.: Current consumption: Plug type:                                                                                                                                                                                                                              | 115 V/1 ph/60 Hz<br>1.6 kW<br>14.7 Amps<br>NEMA 5-20P                                                                                                                                  |
| Capacity:                                                                                                                                                                                                                                                                                                          |                                                                                                                                                                                        |
| Capacity (gal) up to:                                                                                                                                                                                                                                                                                              | 6.6 gallons                                                                                                                                                                            |
| Key Information:                                                                                                                                                                                                                                                                                                   |                                                                                                                                                                                        |
| External dimensions, Width: External dimensions, Depth: External dimensions, Height: Net weight: Shipping width: Shipping depth: Shipping height: Shipping weight: Freezing cylinder capacity: Freezing cylinder capacity: N° of hoppers/grinders: Hopper capacity: Hopper capacity: Cups in a row: Control board: | 21 1/4" (539 mm) 28 1/32" (712 mm) 33 3/8" (848 mm) 223 lbs (101 kg) 30 5/16" (770 mm) 23 1/8" (587 mm) 36 1/4" (920 mm) 250 lbs (113.5 kg) 8 l 2.11 gal 2 10 l 2.64 gal 14 Mechanical |
| Refrigeration Data                                                                                                                                                                                                                                                                                                 |                                                                                                                                                                                        |