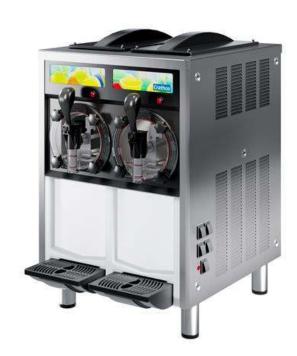

# **Barrel Freezer** MP2

Project

Date

Model

ltem

Qty

1207-002 (MP2)

Barrel freezer, 6.6 + 6.6 gal capacity, double dispenser

#### **Main Features**

- Serves a variety of frozen smoothies, frozen cappuccinos or lattés, granitas, frozen fruit juices, frozen lemonades, Margaritas and other frozen cocktails.
- The storage hopper is refrigerated to keep the product cool during the night (especially important for dairy products) and to reduce the pull-down time.
- Big cylinder and high cooling capacity allow to dispense a large number of cups consequently.
- High productivity: serves up to 6,6 + 6,6 gallons in one hour.
- Energy efficiency and low consumption.
- Mix low indicator light enables users to refill product before it empties.
- Eye catching back-lit sign draws customers attention.
- Heavy duty components ensure machine longevity.
- Reliable consistency control dispenses perfect product under all operating conditions.