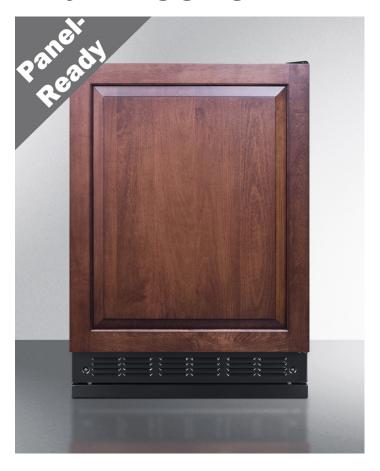

# FF6BK2SSRSIF

33.5" x 23.63" x 22.38" (H x W x D)

24" wide residential ENERGY STAR certified 5.5 cu.ft. allrefrigerator for recessed use, made in Europe with automatic defrost operation, panel-ready door, and deluxe black interior

#### **Highlights:**

Panel-ready door lets you customize the unit for a seamless look that integrates into your kitchen

ENERGY STAR certified for guaranteed savings and a greener footprint

Made in Europe

#### **Product Features:**

| 24" wide European all-refrigerator                                                                       | Freezerless refrigerator designed and manufactured in Europe for residential use                                                                                                                                                                              |  |
|----------------------------------------------------------------------------------------------------------|---------------------------------------------------------------------------------------------------------------------------------------------------------------------------------------------------------------------------------------------------------------|--|
| ENERGY STAR certified                                                                                    | Rated by the DOE to perform with more efficiency than federal standards require, saving your unit energy and you on higher utility costs                                                                                                                      |  |
| Panel-ready door                                                                                         | Integrated stainless steel door frame allows you to mount full overlay panels over the door to create a custom look that can blend into cabinetry with no exposed frame (panel size: 23 5/16" W x 28 1/4" H and at least 3/4" thick; maximum weight: 10 lbs.) |  |
| Large capacity                                                                                           | 5.8 cu.ft. interior offers more storage space than units in this size class                                                                                                                                                                                   |  |
| Slim counter height dimensions for reco                                                                  | essed Ideal 24" footprint for an easy fit                                                                                                                                                                                                                     |  |
| Height adjustable                                                                                        | Adjustable legs allow you to set the height anywhere between 33.5" and 34.5" to best fit under your counter                                                                                                                                                   |  |
| Leg shield included                                                                                      | Removable cover that lets you fill the gap that can appear between the refrigerator's kickplate and floor when raising the height                                                                                                                             |  |
| Automatic defrost                                                                                        | No-frost operation for minimum user maintenance                                                                                                                                                                                                               |  |
| Adjustable glass shelves SUMMIT APPLIANCE DIVISION, FELIX ST 770 Garrison Avenue Bronx, NY 10474 USA TEL | 1 2                                                                                                                                                                                                                                                           |  |