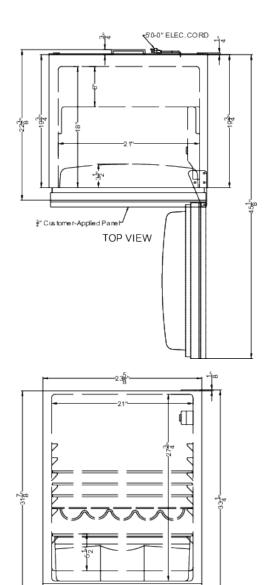

# FF6BK2SSRSIF

33.5" x 23.63" x 22.38" (H x W x D)

24" wide residential ENERGY STAR certified 5.5 cu.ft. allrefrigerator for recessed use, made in Europe with automatic defrost operation, panel-ready door, and deluxe black interior

#### **Product Features:**

| 24" wide European all-refrigerator                                                                       | Freezerless refrigerator designed and manufactured in Europe for residential use                                                                                                                                                                              |  |
|----------------------------------------------------------------------------------------------------------|---------------------------------------------------------------------------------------------------------------------------------------------------------------------------------------------------------------------------------------------------------------|--|
| ENERGY STAR certified                                                                                    | Rated by the DOE to perform with more efficiency than federal standards require, saving your unit energy and you on higher utility costs                                                                                                                      |  |
| Panel-ready door                                                                                         | Integrated stainless steel door frame allows you to mount full overlay panels over the door to create a custom look that can blend into cabinetry with no exposed frame (panel size: 23 5/16" W x 28 1/4" H and at least 3/4" thick; maximum weight: 10 lbs.) |  |
| Large capacity                                                                                           | 5.8 cu.ft. interior offers more storage space than units in this size class                                                                                                                                                                                   |  |
| Slim counter height dimensions for reco                                                                  | essed Ideal 24" footprint for an easy fit                                                                                                                                                                                                                     |  |
| Height adjustable                                                                                        | Adjustable legs allow you to set the height anywhere between 33.5" and 34.5" to best fit under your counter                                                                                                                                                   |  |
| Leg shield included                                                                                      | Removable cover that lets you fill the gap that can appear between the refrigerator's kickplate and floor when raising the height                                                                                                                             |  |
| Automatic defrost                                                                                        | No-frost operation for minimum user maintenance                                                                                                                                                                                                               |  |
| Adjustable glass shelves SUMMIT APPLIANCE DIVISION, FELIX ST 770 Garrison Avenue Bronx, NY 10474 USA TEL | 1 2                                                                                                                                                                                                                                                           |  |