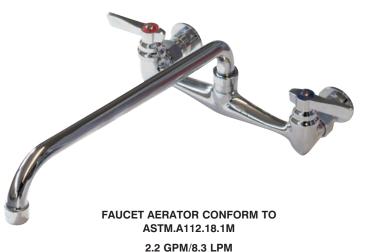

# K-119 16" SWING SPOUT SPLASH MOUNT FAUCET

Conforms To NSF 61/9 Lead Free Requirements

THREAD: 55/64 - 27 FEMALE

| ltem #:    | Qty #: |
|------------|--------|
| Model #: _ |        |
| Project #: |        |

#### **FEATURES:**

16" swing spout.8" O.C. water supply.Quarter-turn wedge style handles.Colored hot & cold Indexes.2.2 GPM/8.3 LPM Aerator. 60 PSI.

#### **MATERIAL:**

Brass chrome plated body & spout. Chrome plated handles.