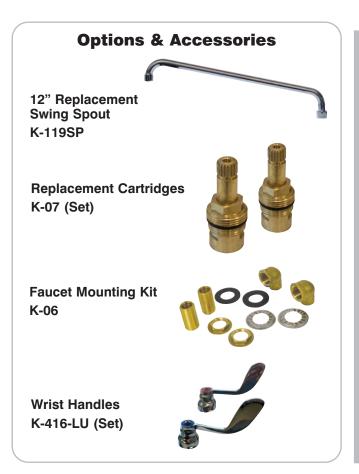

# K-119 16" SWING SPOUT SPLASH MOUNT FAUCET

Conforms To NSF 61/9 Lead Free Requirements

THREAD: 55/64 - 27 FEMALE

| ltem #:    | Qty #: |
|------------|--------|
| Model #: _ |        |
| Project #: |        |