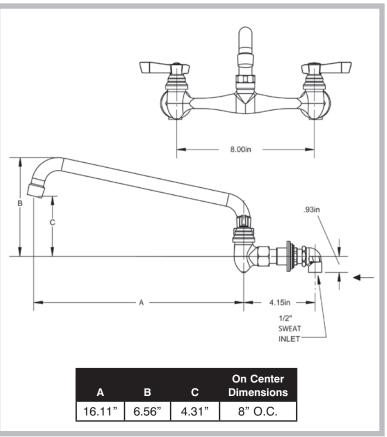

#### **FEATURES:**

16" swing spout.8" O.C. water supply.Quarter-turn wedge style handles.Colored hot & cold Indexes.2.2 GPM/8.3 LPM Aerator. 60 PSI.

## DIMENSIONS and SPECIFICATIONS

MARNING: Faucets on this page may expose you to chemicals, including lead, that are known to the State of California to cause cancer or birth defects or other reproductive harm. For more Info.,visit www.p65warnings.ca.gov.