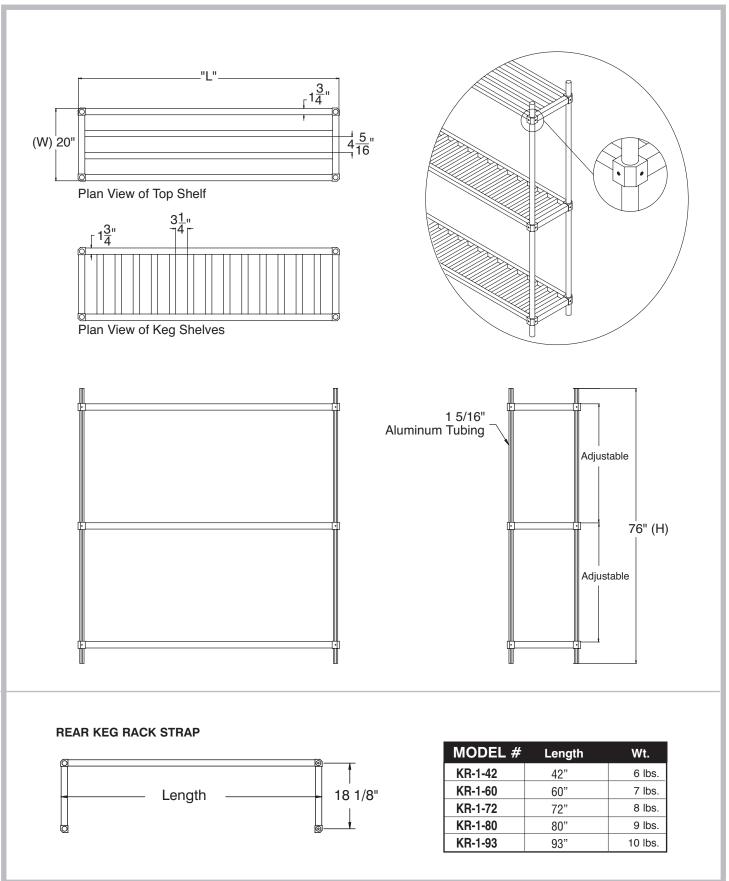

#### **FEATURES:**

20" Wide fully adjustable shelves.

(2) Keg storage shelves with 1-3/4" square tubing welded front to back.

Top shelf with 1-3/4" square tubing welded left to right.

**Top Shelf Load Rating -** 15 lbs. sq. ft. evenly distributed.

## **CONSTRUCTION:**

Shelves: Fully welded 1-3/4" square tubing. Upright Posts: 1-5/16" aluminum post with 4 plastic caps.

#### **MATERIAL:**

Extruded Aluminum Tubing & Support Pieces.

| MODEL# | Overall Size<br>L x W x H |    | Wt.      |
|--------|---------------------------|----|----------|
| KR-42  | 42" x 20" x 76"           | 4  | 50 lbs.  |
| KR-60  | 60" x 20" x 76"           | 6  | 68 lbs.  |
| KR-72  | 72" x 20" x 76"           | 8  | 80 lbs.  |
| KR-80  | 80" x 20" x 76"           | 8  | 88 lbs.  |
| KR-93  | 93" x 20" x 76"           | 10 | 100 lbs. |

# **MATERIAL:**

Extruded Aluminum Tubing & Support Pieces.

| Accessory        | Model # | Qty |
|------------------|---------|-----|
| Rear Strap - 42" | KR-1-42 |     |
| Rear Strap - 60" | KR-1-60 |     |
| Rear Strap - 72" | KR-1-72 |     |
| Rear Strap - 80" | KR-1-80 |     |
| Rear Strap - 93" | KR-1-93 |     |

# **DIMENSIONS and SPECIFICATIONS**

TOL ± .500" ALL DIMENSIONS ARE TYPICAL