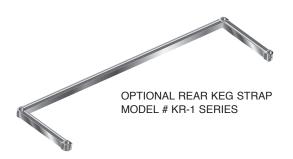

NOTE: Top shelf not recommended for Keg Storage. KR-1 recommended to minimize falling kegs. (See below)

### **FEATURES:**

Prevents kegs from sliding off rear of a keg rack shelf.

# **CONSTRUCTION:**

Fully welded 1-3/4" square tubing.

# **MATERIAL:**

Extruded Aluminum Tubing & Support Pieces.

| Accessory        | Model # | Qty |
|------------------|---------|-----|
| Rear Strap - 42" | KR-1-42 |     |
| Rear Strap - 60" | KR-1-60 |     |
| Rear Strap - 72" | KR-1-72 |     |
| Rear Strap - 80" | KR-1-80 |     |
| Rear Strap - 93" | KR-1-93 |     |