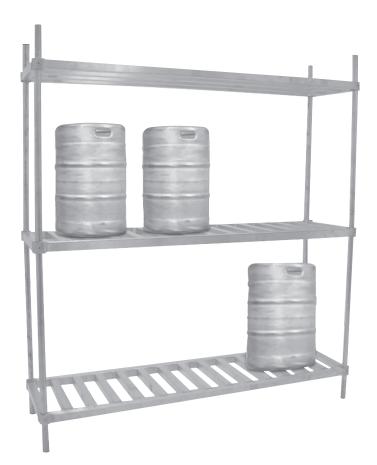

#### **FEATURES:**

20" Wide fully adjustable shelves.

(2) Keg storage shelves with 1-3/4" square tubing welded front to back.

Top shelf with 1-3/4" square tubing welded left to right.

**Top Shelf Load Rating -** 15 lbs. sq. ft. evenly distributed.

**Keg Shelves Load Rating -** 60 lb. per sq. ft. evenly distributed load.

## **CONSTRUCTION:**

Shelves: Fully welded 1-3/4" square tubing. Upright Posts: 1-5/16" aluminum post with 4 plastic caps.

#### **MATERIAL:**

Extruded Aluminum Tubing & Support Pieces.

| MODEL# | Overall Size<br>L x W x H |    | Wt.      |
|--------|---------------------------|----|----------|
| KR-42  | 42" x 20" x 76"           | 4  | 50 lbs.  |
| KR-60  | 60" x 20" x 76"           | 6  | 68 lbs.  |
| KR-72  | 72" x 20" x 76"           | 8  | 80 lbs.  |
| KR-80  | 80" x 20" x 76"           | 8  | 88 lbs.  |
| KR-93  | 93" x 20" x 76"           | 10 | 100 lbs. |

NOTE: Top shelf not recommended for Keg Storage. KR-1 recommended to minimize falling kegs. (See below)