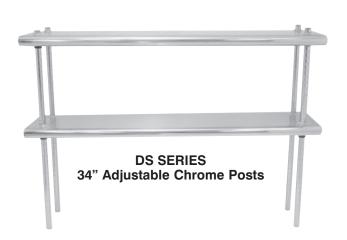

## DS SERIES: ADJUSTABLE DOUBLE SHELVES WITH TABLE MOUNTED 34" CHROME POSTS

Specify location. Front, Center or Rear.