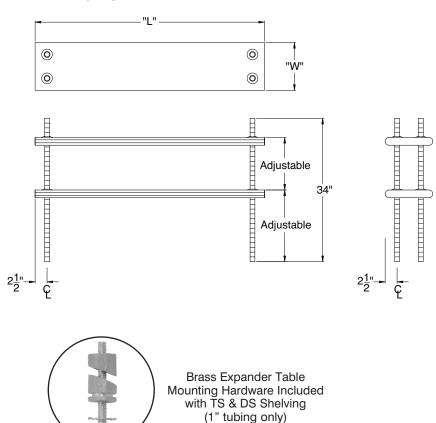

#### **TABLE MOUNTED**

### STAINLESS STEEL SHELVING NSF

### with Adjustable Chrome Posts

Item #: \_\_\_\_\_ Qty #: \_\_\_\_\_ Model #: \_\_\_\_\_ Project #: \_\_\_\_\_

TS & DS SERIES includes Tapered Split Sleeve Installation

#### **FEATURES:**

Fully adjustable stainless steel shelving.
Includes four 14" or 34" high Chrome Posts.
Includes 4 Plastic Tapered Split Sleeve Mounting Brackets.
Shelves have front & rear rolled edges and sides have square edges.

# TS SERIES: ADJUSTABLE SINGLE SHELF WITH TABLE MOUNTED 14" CHROME POSTS

Specify location. Front, Center or Rear.

## DS SERIES: ADJUSTABLE DOUBLE SHELVES WITH TABLE MOUNTED 34" CHROME POSTS

Specify location. Front, Center or Rear.