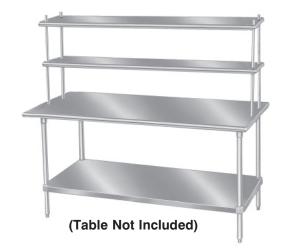

#### **TABLE MOUNTED**

### STAINLESS STEEL SHELVING NSF

### with Adjustable Chrome Posts

Item #: \_\_\_\_\_ Qty #: \_\_\_\_\_ Model #: \_\_\_\_\_ Project #: \_\_\_\_\_

TS & DS SERIES includes Tapered Split Sleeve Installation

## DS SERIES: ADJUSTABLE DOUBLE SHELVES WITH TABLE MOUNTED 34" CHROME POSTS

Specify location. Front, Center or Rear.