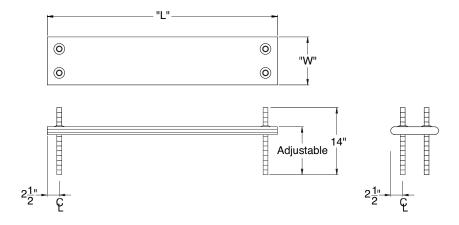

#### **FEATURES:**

Fully adjustable stainless steel shelving.
Includes four 14" or 34" high Chrome Posts.
Includes 4 Plastic Tapered Split Sleeve Mounting Brackets.
Shelves have front & rear rolled edges and sides have square edges.

# TS SERIES: ADJUSTABLE SINGLE SHELF WITH TABLE MOUNTED 14" CHROME POSTS

Specify location. Front, Center or Rear.

## DS SERIES: ADJUSTABLE DOUBLE SHELVES WITH TABLE MOUNTED 34" CHROME POSTS

Specify location. Front, Center or Rear.