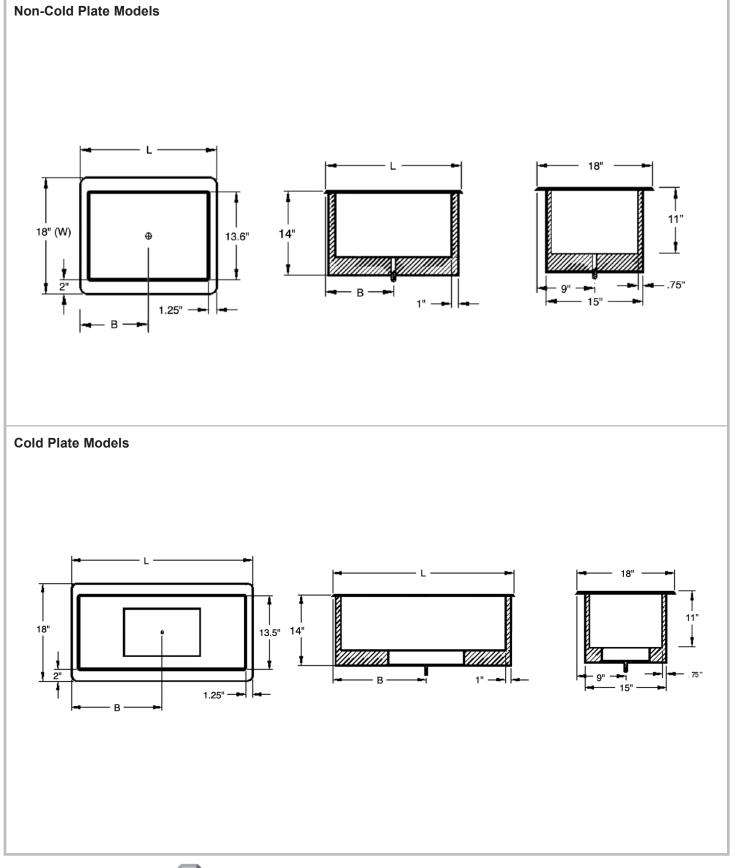

| Model #  | Dimension<br>(L) | Dimension<br>(B) | Cut Out Size<br>W x L | Ice<br>Capacity | Approx.<br>Weight | Approx.<br>Cu. Ft. |
|----------|------------------|------------------|-----------------------|-----------------|-------------------|--------------------|
| D-12-IBL | 12"              | 6"               | 15 1/4" x 9 5/8"      | 23 lbs.         | 22 lbs.           | 3                  |
| D-24-IBL | 21"              | 10 1/2"          | 15 1/4" x 20 3/8"     | 50 lbs.         | 39 lbs.           | 5                  |
| D-30-IBL | 27"              | 13 1/2"          | 15 1/4" x 26 3/8"     | 62 lbs.         | 62 lbs.           | 8                  |
| D-36-IBL | 33"              | 16 1/2"          | 15 1/4" x 32 3/8"     | 75 lbs.         | 67 lbs.           | 9                  |

#### With 7-Circuit Cold Plate

| D-24-IBL-7 | 21" | 10 1/2" | 15 1/4" x 20 3/8" | 50 lbs. | 84 lbs.  | 5 |
|------------|-----|---------|-------------------|---------|----------|---|
| D-30-IBL-7 | 27" | 13 1/2" | 15 1/4" x 26 3/8" | 62 lbs. | 107 lbs. | 8 |
| D-36-IBL-7 | 33" | 16 1/2" | 15 1/4" x 32 3/8" | 75 lbs. | 113 lbs. | 9 |

## **DIMENSIONS and SPECIFICATIONS**

TOL Overall: ± .500" Interior: ± .250"

ALL DIMENSIONS ARE TYPICAL