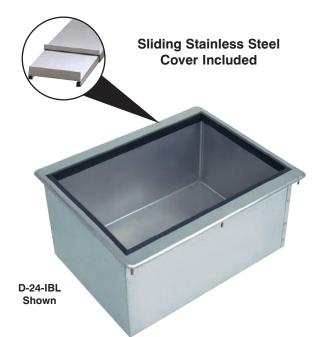

# STAINLESS STEEL Drop-In Ice Bins

| ltem #:    | Qty #: |
|------------|--------|
| Model #:   |        |
| Project #: |        |

### FEATURES:

11" deep ice bin.Optional 7-Circuit cold plate sealed into the bottom.Rubber thermal breaker reduces condensation.Includes stainless steel sliding cover.

#### **MATERIAL:**

Ice Bin: 20 gauge, 300 stainless steel Jacket: 20 gauge galvanized steel Cover: 20 gauge stainless steel Ice Bin Insulation: Foam Insulation

Molding: Extruded black polyethylene thermal breaker marine edge