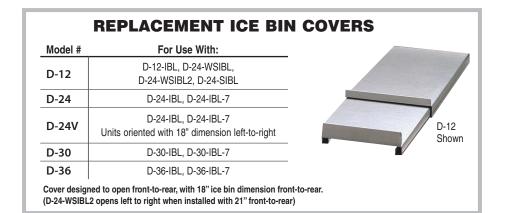

### FEATURES:

11" deep ice bin.Optional 7-Circuit cold plate sealed into the bottom.Rubber thermal breaker reduces condensation.Includes stainless steel sliding cover.

| Model #  | Dimension<br>(L) | Dimension<br>(B) | Cut Out Size<br>W x L | Ice<br>Capacity | Approx.<br>Weight | Approx.<br>Cu. Ft. |
|----------|------------------|------------------|-----------------------|-----------------|-------------------|--------------------|
| D-12-IBL | 12"              | 6"               | 15 1/4" x 9 5/8"      | 23 lbs.         | 22 lbs.           | 3                  |
| D-24-IBL | 21"              | 10 1/2"          | 15 1/4" x 20 3/8"     | 50 lbs.         | 39 lbs.           | 5                  |
| D-30-IBL | 27"              | 13 1/2"          | 15 1/4" x 26 3/8"     | 62 lbs.         | 62 lbs.           | 8                  |
| D-36-IBL | 33"              | 16 1/2"          | 15 1/4" x 32 3/8"     | 75 lbs.         | 67 lbs.           | 9                  |

#### With 7-Circuit Cold Plate

| D-24-IBL-7 | 21" | 10 1/2" | 15 1/4" x 20 3/8" | 50 lbs. | 84 lbs.  | 5 |
|------------|-----|---------|-------------------|---------|----------|---|
| D-30-IBL-7 | 27" | 13 1/2" | 15 1/4" x 26 3/8" | 62 lbs. | 107 lbs. | 8 |
| D-36-IBL-7 | 33" | 16 1/2" | 15 1/4" x 32 3/8" | 75 lbs. | 113 lbs. | 9 |