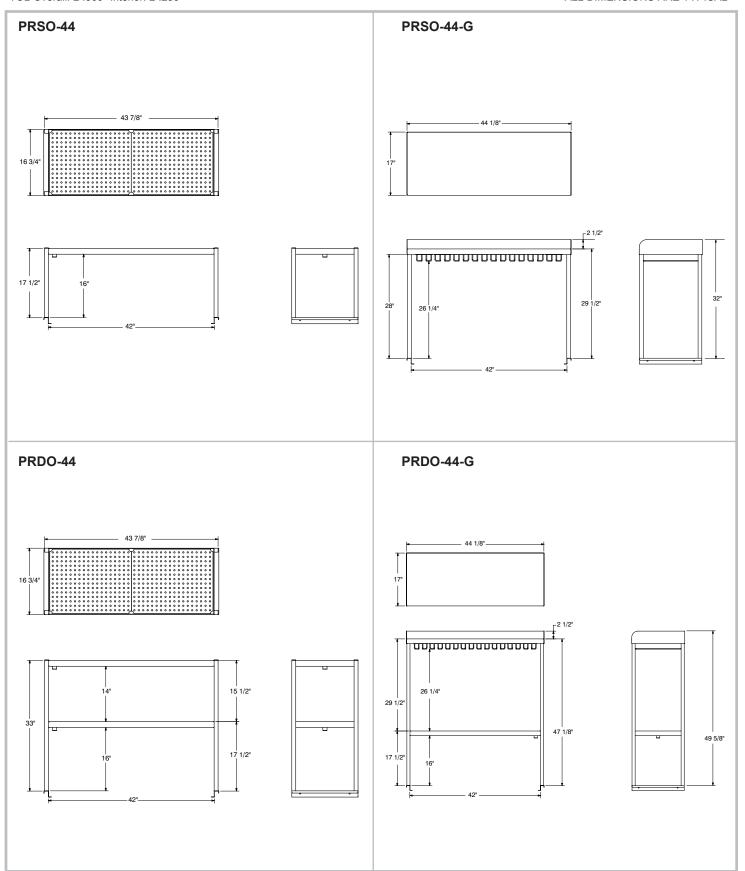

#### **FEATURES:**

Exclusively for Advance Tabco's Prestige® Series Pass-Thru Workstations (SP Models).

Removable perforated pan(s).

Square Tubing Posts.

Single or double shelf options available.

#### -G Models:

Features stemware glass rack.

Stainless steel shelf with splash on three sides.

### **MATERIAL:**

20 gauge, 300 stainless steel

Stemware Slides: 18 gauge, 302 stainless steel

Perforated Shelf Shown

PRSO-44-G/PRSDO-44-G Glass Rack

| Model #   | 0.A.<br>L x W | Description                             | Approx.<br>Weight | Approx.<br>Cu. Ft. |
|-----------|---------------|-----------------------------------------|-------------------|--------------------|
| PRSO-44   | 44" x 16 3/4" | Single Overshelf                        | 65 lbs.           | 5                  |
| PRSO-44-G | 44" x 16 3/4" | Single Overshelf w/ Stemware Glass Rack | 85 lbs.           | 5                  |
| PRDO-44   | 44" x 16 3/4" | Double Overshelf                        | 125 lbs.          | 17                 |
| PRDO-44-G | 44" x 16 3/4" | Double Overshelf w/ Stemware Glass Rack | 145 lbs.          | 17                 |

## **DIMENSIONS and SPECIFICATIONS**

TOL Overall: ± .500" Interior: ± .250"

ALL DIMENSIONS ARE TYPICAL