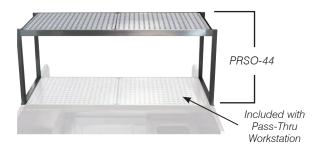

#### **FEATURES:**

Exclusively for Advance Tabco's Prestige® Series Pass-Thru Workstations (SP Models).

Removable perforated pan(s).

Square Tubing Posts.

Single or double shelf options available.

### **MATERIAL:**

20 gauge, 300 stainless steel

Stemware Slides: 18 gauge, 302 stainless steel

Perforated Shelf Shown

PRSO-44-G/PRSDO-44-G Glass Rack

| Model #   | 0.A.<br>L x W | Description                             | Approx.<br>Weight | Approx.<br>Cu. Ft. |
|-----------|---------------|-----------------------------------------|-------------------|--------------------|
| PRSO-44   | 44" x 16 3/4" | Single Overshelf                        | 65 lbs.           | 5                  |
| PRSO-44-G | 44" x 16 3/4" | Single Overshelf w/ Stemware Glass Rack | 85 lbs.           | 5                  |
| PRDO-44   | 44" x 16 3/4" | Double Overshelf                        | 125 lbs.          | 17                 |
| PRDO-44-G | 44" x 16 3/4" | Double Overshelf w/ Stemware Glass Rack | 145 lbs.          | 17                 |