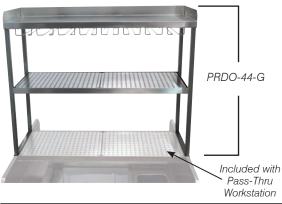

#### -G Models:

Features stemware glass rack.

Stainless steel shelf with splash on three sides.

### **MATERIAL:**

20 gauge, 300 stainless steel

Stemware Slides: 18 gauge, 302 stainless steel

Perforated Shelf Shown

PRSO-44-G/PRSDO-44-G Glass Rack

| Model #   | 0.A.<br>L x W | Description                             | Approx.<br>Weight | Approx.<br>Cu. Ft. |
|-----------|---------------|-----------------------------------------|-------------------|--------------------|
| PRSO-44   | 44" x 16 3/4" | Single Overshelf                        | 65 lbs.           | 5                  |
| PRSO-44-G | 44" x 16 3/4" | Single Overshelf w/ Stemware Glass Rack | 85 lbs.           | 5                  |
| PRDO-44   | 44" x 16 3/4" | Double Overshelf                        | 125 lbs.          | 17                 |
| PRDO-44-G | 44" x 16 3/4" | Double Overshelf w/ Stemware Glass Rack | 145 lbs.          | 17                 |