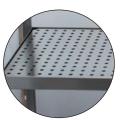

#### **FEATURES:**

Exclusively for Advance Tabco's Prestige® Series Pass-Thru Workstations (SP Models).

Removable perforated pan(s).

Square Tubing Posts.

Single or double shelf options available.

### **MATERIAL:**

20 gauge, 300 stainless steel

Stemware Slides: 18 gauge, 302 stainless steel

Perforated Shelf Shown

PRSO-44-G/PRSDO-44-G Glass Rack

| Model #   | 0.A.<br>L x W | Description                             | Approx.<br>Weight | Approx.<br>Cu. Ft. |
|-----------|---------------|-----------------------------------------|-------------------|--------------------|
| PRSO-44   | 44" x 16 3/4" | Single Overshelf                        | 65 lbs.           | 5                  |
| PRSO-44-G | 44" x 16 3/4" | Single Overshelf w/ Stemware Glass Rack | 85 lbs.           | 5                  |
| PRDO-44   | 44" x 16 3/4" | Double Overshelf                        | 125 lbs.          | 17                 |
| PRDO-44-G | 44" x 16 3/4" | Double Overshelf w/ Stemware Glass Rack | 145 lbs.          | 17                 |