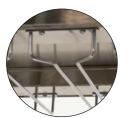

#### -G Models:

Features stemware glass rack.

Stainless steel shelf with splash on three sides.

### **MATERIAL:**

20 gauge, 300 stainless steel

Stemware Slides: 18 gauge, 302 stainless steel

Perforated Shelf Shown

PRSO-44-G/PRSDO-44-G Glass Rack

| Model #   | 0.A.<br>L x W | Description                             | Approx.<br>Weight | Approx.<br>Cu. Ft. |
|-----------|---------------|-----------------------------------------|-------------------|--------------------|
| PRSO-44   | 44" x 16 3/4" | Single Overshelf                        | 65 lbs.           | 5                  |
| PRSO-44-G | 44" x 16 3/4" | Single Overshelf w/ Stemware Glass Rack | 85 lbs.           | 5                  |
| PRDO-44   | 44" x 16 3/4" | Double Overshelf                        | 125 lbs.          | 17                 |
| PRDO-44-G | 44" x 16 3/4" | Double Overshelf w/ Stemware Glass Rack | 145 lbs.          | 17                 |