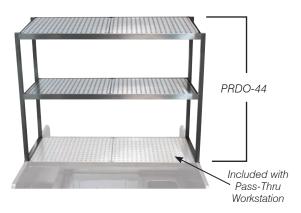

#### **FEATURES:**

Exclusively for Advance Tabco's Prestige® Series Pass-Thru Workstations (SP Models).

Removable perforated pan(s).

Square Tubing Posts.

Single or double shelf options available.

### **MATERIAL:**

20 gauge, 300 stainless steel

Stemware Slides: 18 gauge, 302 stainless steel

Perforated Shelf Shown

PRSO-44-G/PRSDO-44-G Glass Rack

| Model #   | 0.A.<br>L x W | Description                             | Approx.<br>Weight | Approx.<br>Cu. Ft. |
|-----------|---------------|-----------------------------------------|-------------------|--------------------|
| PRSO-44   | 44" x 16 3/4" | Single Overshelf                        | 65 lbs.           | 5                  |
| PRSO-44-G | 44" x 16 3/4" | Single Overshelf w/ Stemware Glass Rack | 85 lbs.           | 5                  |
| PRDO-44   | 44" x 16 3/4" | Double Overshelf                        | 125 lbs.          | 17                 |
| PRDO-44-G | 44" x 16 3/4" | Double Overshelf w/ Stemware Glass Rack | 145 lbs.          | 17                 |