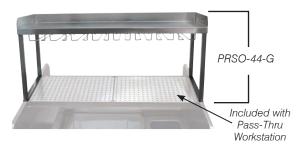

#### -G Models:

Features stemware glass rack.

Stainless steel shelf with splash on three sides.

### **MATERIAL:**

20 gauge, 300 stainless steel

Stemware Slides: 18 gauge, 302 stainless steel

Perforated Shelf Shown

PRSO-44-G/PRSDO-44-G Glass Rack

| Model #   | 0.A.<br>L x W | Description                             | Approx.<br>Weight | Approx.<br>Cu. Ft. |
|-----------|---------------|-----------------------------------------|-------------------|--------------------|
| PRSO-44   | 44" x 16 3/4" | Single Overshelf                        | 65 lbs.           | 5                  |
| PRSO-44-G | 44" x 16 3/4" | Single Overshelf w/ Stemware Glass Rack | 85 lbs.           | 5                  |
| PRDO-44   | 44" x 16 3/4" | Double Overshelf                        | 125 lbs.          | 17                 |
| PRDO-44-G | 44" x 16 3/4" | Double Overshelf w/ Stemware Glass Rack | 145 lbs.          | 17                 |