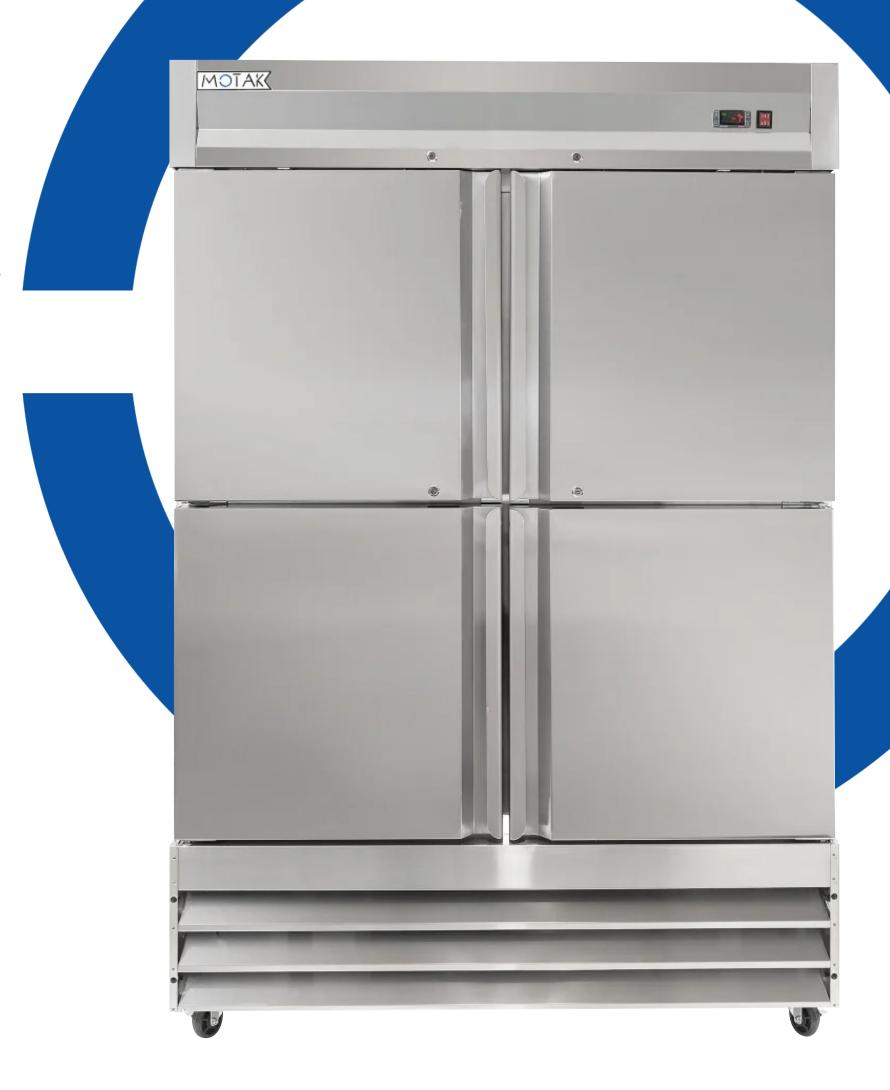

## Two-section, Half-door Reach-in Freezer

Model #: MSD-4HDF-BAL-X

#### Product Details

- Eco-friendly R290 refrigerant
- Stainless steel exterior, aluminum interior and back
- Electronic thermostat with -8° to 0°F temperature range
- Self-closing doors with 90° stay-open feature & locks
- Adjustable heavy-duty coated shelves
- Electronic control system makes it easy to adjust temperature set point and defrost frequency
- Condenser coil is easy to access for cleaning and service
- Factory-installed casters
- Incandescent interior lighting, safety shielded
- Zero-clearance sides with 2" rear clearance