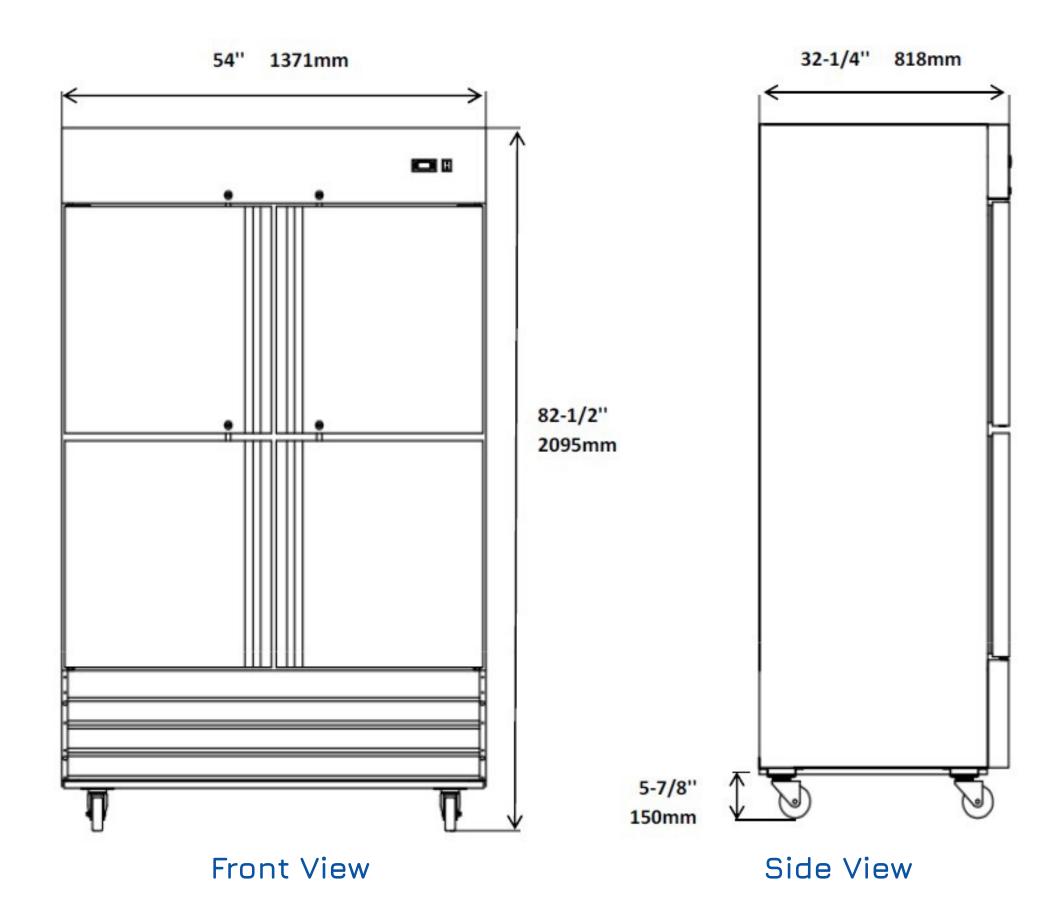

#### Certifications

Plan View

| Model          | Doors | Shelves | Cabinet Dims (in) |        |        | LID | \/oltogo | Amn | NEMA  | Cord        | Crated       |
|----------------|-------|---------|-------------------|--------|--------|-----|----------|-----|-------|-------------|--------------|
|                |       |         | Width             | Depth  | Height | HP  | Voltage  | Amp | Plug  | Length (ft) | Weight (lbs) |
| MSD-4HDF-BAL-X | 4     | 6       | 54"               | 32.25" | 82.5"  | 1   | 115/60/1 | 9   | 5-15P | 10 ft.      | 559 lbs.     |