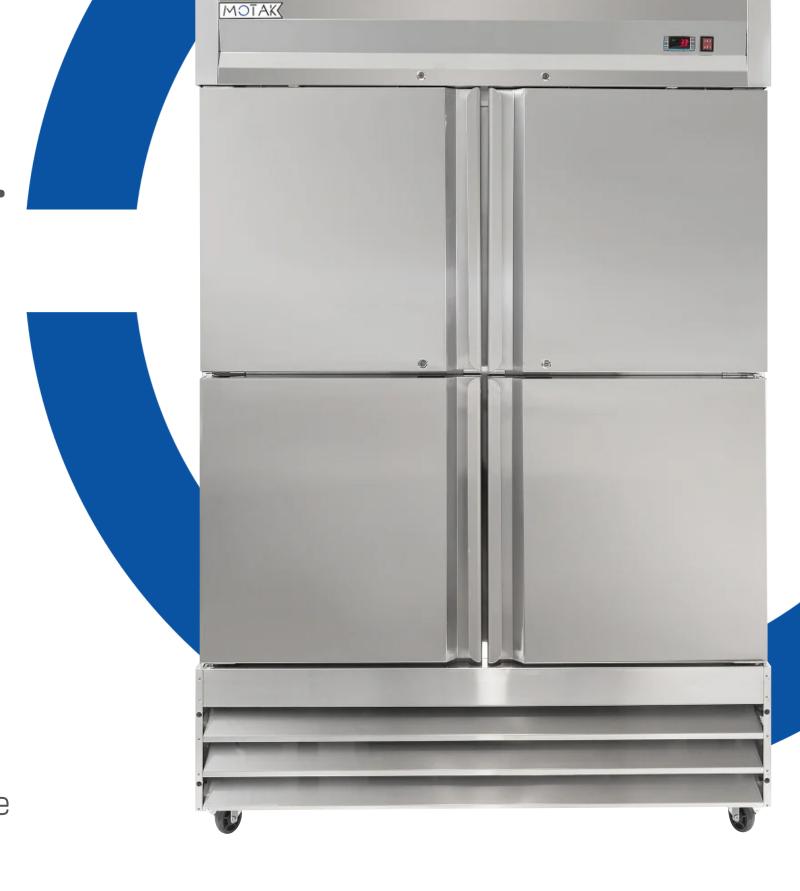

# Two-section, Half-door Reach-in Refrigerator

Model #: MSD-4HDR-BAL-X

#### **Product Details**

- Eco-friendly R290 refrigerant
- Stainless steel exterior, aluminum interior and back
- Electronic thermostat with -33°F to 41°F temperature range
- Self-closing doors with 90° stay-open feature & locks
- Adjustable heavy-duty coated shelves
- Electronic control system makes it easy to adjust temperature set point and defrost frequency
- Condenser coil is easy to access for cleaning and service
- Factory-installed casters
- Incandescent interior lighting, safety shielded
- Zero-clearance sides with 2" rear clearance