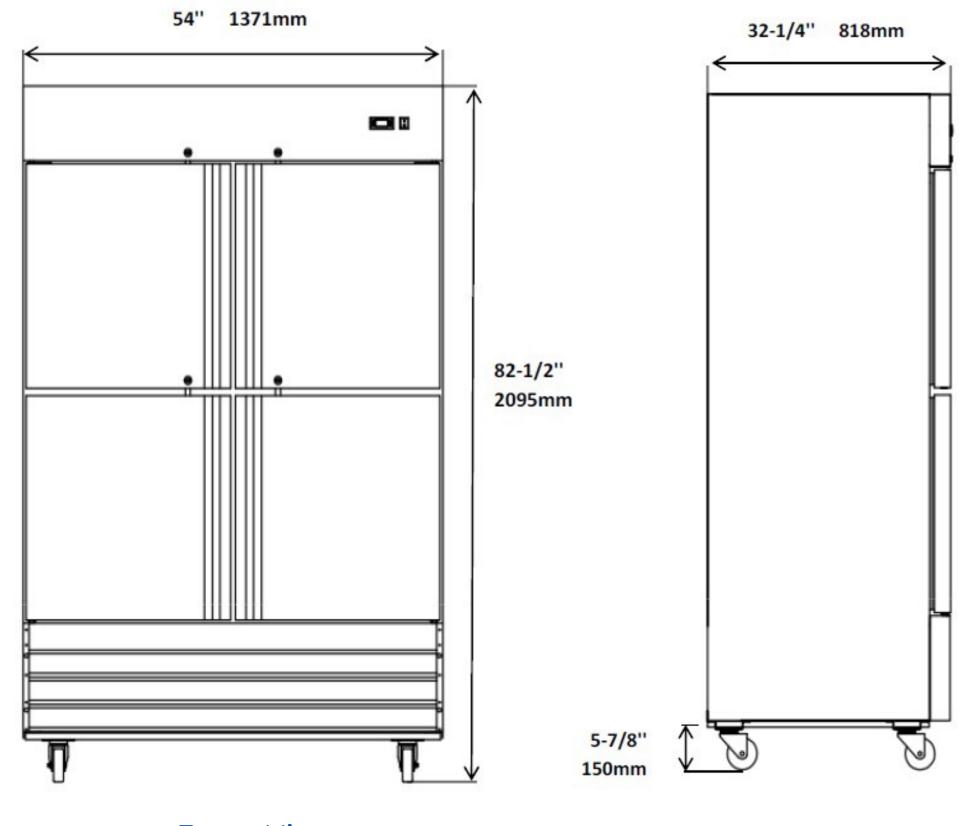

# Specifications

#### Plan View

Front View

Side View

|  | Model          | Doors | Shelves | Cabinet Dims (in) |        |        | LID | \/oltogo | Amn | NEMA  | Cord        | Crated       |
|--|----------------|-------|---------|-------------------|--------|--------|-----|----------|-----|-------|-------------|--------------|
|  |                |       |         | Width             | Depth  | Height | HP  | Voltage  | Amp | Plug  | Length (ft) | Weight (lbs) |
|  | MSD-4HDR-BAL-X | 4     | 6       | 54"               | 32.25" | 82.5"  | 1/4 | 115/60/1 | 4.6 | 5-15P | 10 ft.      | 513 lbs.     |