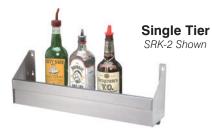

# Single Tier

| Model # | L   | Bottle Capacity | Wt.     |
|---------|-----|-----------------|---------|
| SRK-12  | 12" | 3               | 4 lbs.  |
| SRK-15  | 15" | 4               | 4 lbs.  |
| SRK-18  | 18" | 4-5             | 5 lbs.  |
| SRK-2   | 24" | 5-6             | 5 lbs.  |
| SRK-30  | 30" | 7-8             | 8 lbs.  |
| SRK-3   | 36" | 9-10            | 9 lbs.  |
| SRK-42  | 42" | 11-12           | 10 lbs. |
| SRK-4   | 48" | 13-14           | 11 lbs. |
| SRK-5   | 60" | 15-18           | 13 lbs. |
| SRK-6   | 72" | 19-22           | 14 lbs. |
| SRK-7   | 84" | 23-26           | 15 lbs. |
| SRK-8   | 96" | 27-28           | 16 lbs. |