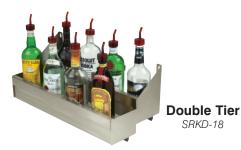

## Double Tier

| Model # | L   | Bottle Capacity | Wt.     |
|---------|-----|-----------------|---------|
| SRKD-12 | 12" | 6               | 8 lbs.  |
| SRKD-15 | 15" | 8               | 9 lbs.  |
| SRKD-18 | 18" | 8-10            | 10 lbs. |
| SRKD-2  | 24" | 10-12           | 13 lbs. |
| SRKD-30 | 30" | 14-16           | 16 lbs. |
| SRKD-3  | 36" | 18-20           | 18 lbs. |
| SRKD-42 | 42" | 22-24           | 20 lbs. |
| SRKD-4  | 48" | 26-28           | 22 lbs. |
| SRKD-5  | 60" | 30-36           | 26 lbs. |
| SRKD-6  | 72" | 38-44           | 28 lbs. |
| SRKD-7  | 84" | 46-52           | 30 lbs. |
| SRKD-8  | 96" | 54-56           | 32 lbs. |