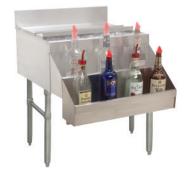

#### HANG-ON HEAVY DUTY SPEED RAILS:

Designed to hang-on the first tier of any SRK series speed rails.

Doubles liquor storage.

Removable.

Hang-On Style SR-2H Shown

| Model # | L   | Bottle Capacity | Wt.     |
|---------|-----|-----------------|---------|
| SR-12H  | 12" | 3               | 4 lbs.  |
| SR-15H  | 15" | 4               | 5 lbs.  |
| SR-18H  | 18" | 4-5             | 6 lbs.  |
| SR-2H   | 24" | 5-6             | 7 lbs.  |
| SR-30H  | 30" | 7-8             | 8 lbs.  |
| SR-3H   | 36" | 9-10            | 9 lbs.  |
| SR-42H  | 42" | 11-12           | 9 lbs.  |
| SR-4H   | 48" | 13-14           | 10 lbs. |