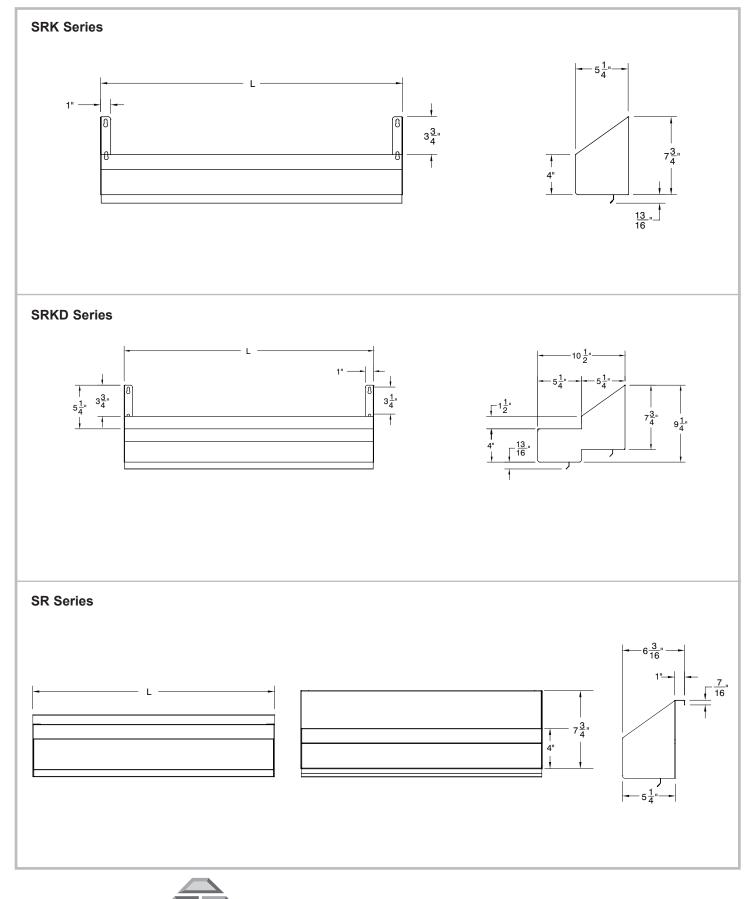

# **DIMENSIONS and SPECIFICATIONS**

TOL Overall: ± .500" Interior: ± .250"

ALL DIMENSIONS ARE TYPICAL

REF-AA