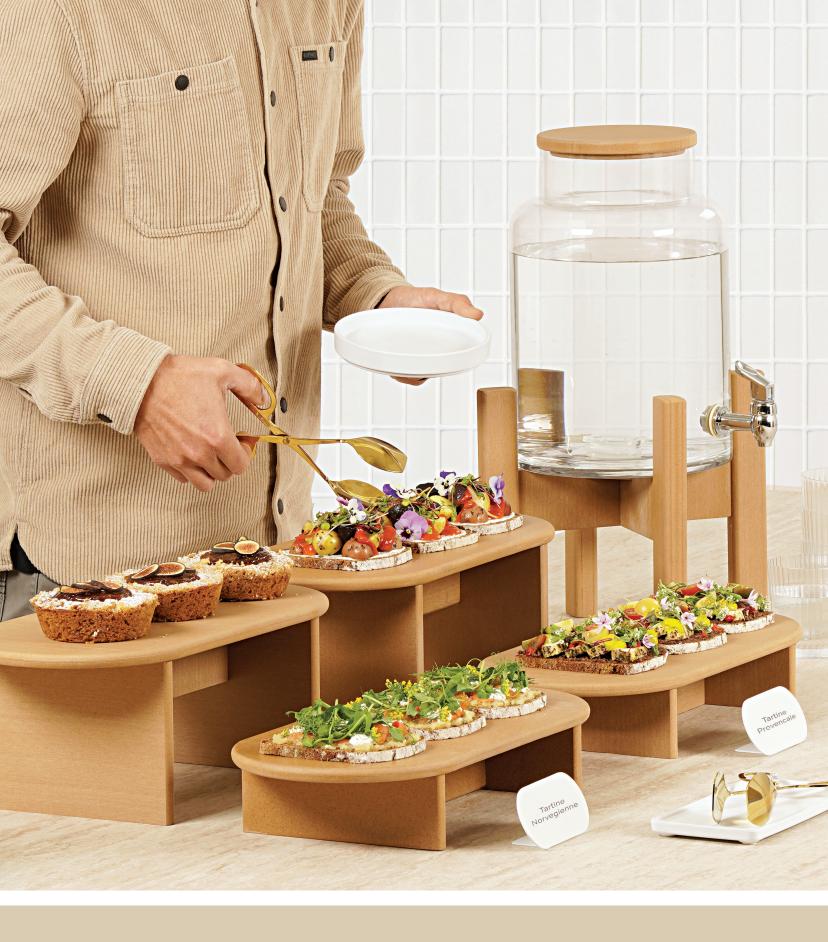

## RENEW COLLECTION

A SUSTAINABLE COLLECTION SHOWCASING AN INNOVATIVE 100% RECYCLABLE AND ZERO WASTE MATERIAL. Responsibly crafted from up-cycled rice hulls with the durability of wood and fully water resistant. The modern design of the collection seamlessly blends functionality, durability, and environmental responsibility.

## A. RENEW OVAL TOP RISERS

 $\Box$ 

 $\bigcirc$ 

0

ITEM 23437-3-122 | 16Wx8Dx3H ITEM 23437-6-122 | 16Wx8Dx6H

## **B. RENEW ICE HOUSINGS**

ITEM 23433-10-122 | 14Wx11Dx91/2H ITEM 23433-12-122 | 22Wx131/4Dx91/2H

C. RENEW 3 GALLON **BEVERAGE DISPENSERS** 

3 Gallon Capacity. Includes Ice Chamber and Drip Tray. ITEM 23440-3-122 | 81/2Wx81/2Dx263/4H | Ice ITEM 23440-3INF-122 | 8½Wx8½Dx26¾H | Infusion