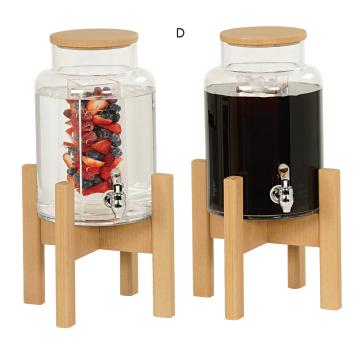

## D. RENEW 2 GALLON **BEVERAGE DISPENSERS**

3 Gallon Capacity. Includes Ice Chamber and Drip Tray. ITEM 23444-2-122 | 11¾Wx11¾Dx20H | Ice ITEM 23444-2INF-122 | 11¾Wx11¾Dx20H | Infusion

Please visit www.calmil.com/legal for a complete list of California Proposition 65 related items.