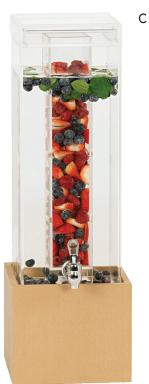

## **B. RENEW ICE HOUSINGS**

ITEM 23433-10-122 | 14Wx11Dx91/2H ITEM 23433-12-122 | 22Wx131/4Dx91/2H

C. RENEW 3 GALLON **BEVERAGE DISPENSERS** 

3 Gallon Capacity. Includes Ice Chamber and Drip Tray. ITEM 23440-3-122 | 81/2Wx81/2Dx263/4H | Ice ITEM 23440-3INF-122 | 8½Wx8½Dx26¾H | Infusion