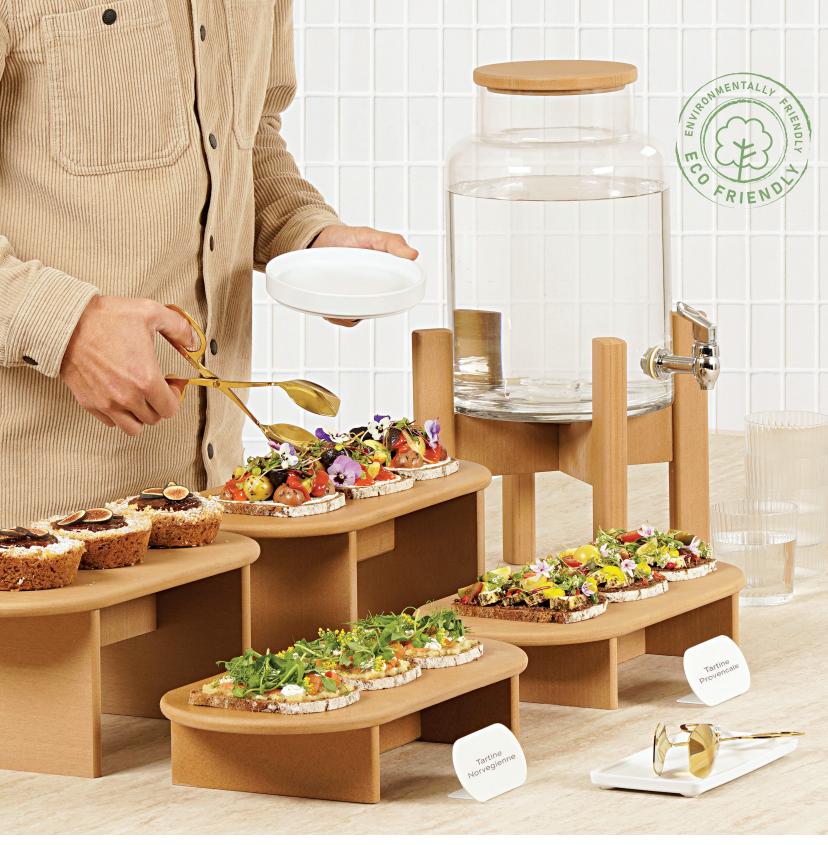

## RENEW COLLECTION

A SUSTAINABLE COLLECTION SHOWCASING AN INNOVATIVE 100% RECYCLABLE AND ZERO WASTE MATERIAL. Responsibly crafted from up-cycled rice hulls with the durability of wood and fully water resistant. The modern design of the collection seamlessly blends functionality, durability, and environmental responsibility.

## A. RENEW OVAL TOP RISERS

 $\Box$ 

 $\bigcirc$ 

0

ITEM 23437-3-122 | 16Wx8Dx3H ITEM 23437-6-122 | 16Wx8Dx6H

## **B. RENEW ICE HOUSINGS**

ITEM 23433-10-122 | 14Wx11Dx91/2H ITEM 23433-12-122 | 22Wx131/4Dx91/2H

C. RENEW 3 GALLON **BEVERAGE DISPENSERS** 

3 Gallon Capacity. Includes Ice Chamber and Drip Tray. ITEM 23440-3-122 | 81/2Wx81/2Dx263/4H | Ice ITEM 23440-3INF-122 | 8½Wx8½Dx26¾H | Infusion