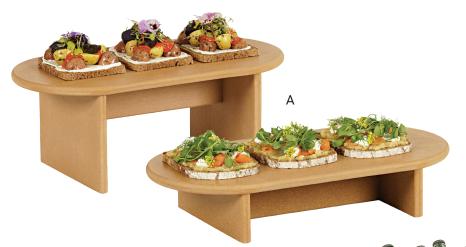

## A. RENEW OVAL TOP RISERS

 $\Box$ 

 $\bigcirc$ 

0

ITEM 23437-3-122 | 16Wx8Dx3H ITEM 23437-6-122 | 16Wx8Dx6H