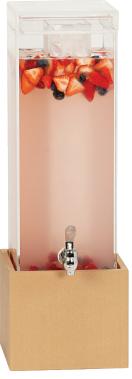

## **B. RENEW ICE HOUSINGS**

ITEM 23433-10-122 | 14Wx11Dx91/2H ITEM 23433-12-122 | 22Wx131/4Dx91/2H

C. RENEW 3 GALLON **BEVERAGE DISPENSERS** 

3 Gallon Capacity. Includes Ice Chamber and Drip Tray. ITEM 23440-3-122 | 81/2Wx81/2Dx263/4H | Ice ITEM 23440-3INF-122 | 8½Wx8½Dx26¾H | Infusion