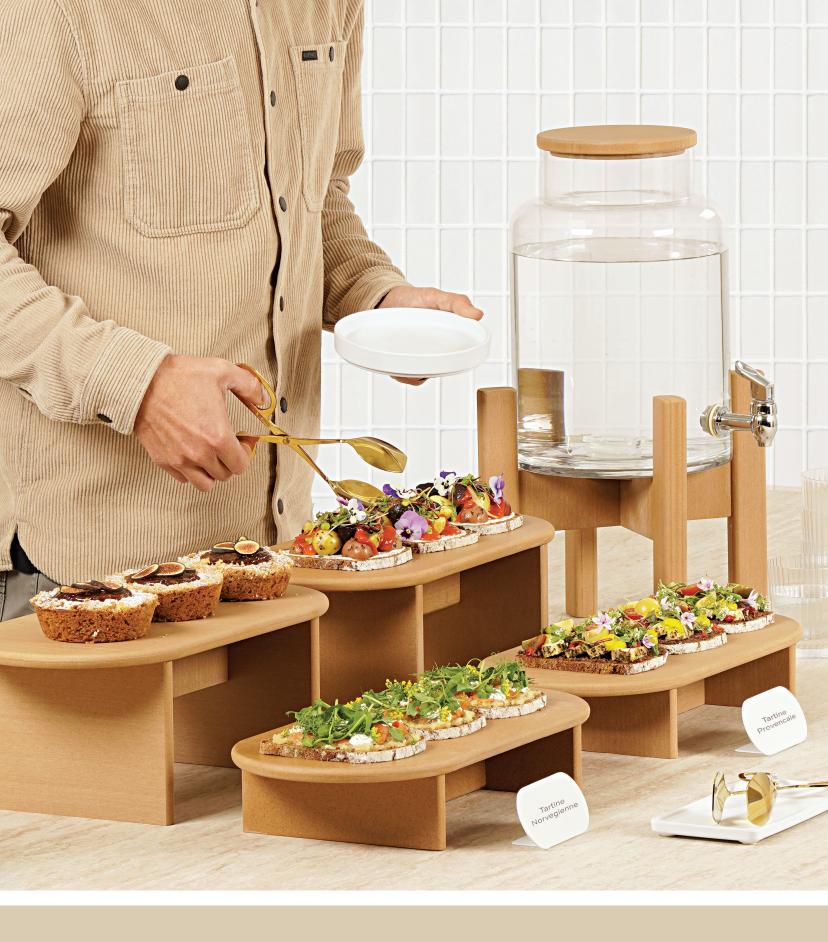

## ONYX COLLECTION

**TRANSFORM YOUR BUFFET SETTING WITH ONYX** a sleek black metal collection that combines durability with modern simplicity. Crafted to bring a contemporary vibe to your presentation, these streamlined pieces are also perfect for mixing and matching.