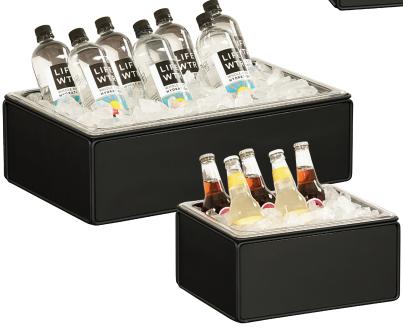

## F. ONYX BEVERAGE **DISPENSERS**

Includes Ice Chamber and Drip Tray. 3 Gallon Capacity. ITEM 23701-3-13 | 81/4Wx10Dx24H | Ice ITEM 23701-3INF-13 | 81/4Wx10Dx24H | Infusion

G. ONYX ICE HOUSINGS Includes Clear Polycarbonate Pan. ITEM 23709-10-13 | 13Wx10½Dx7H ITEM 23709-12-13 | 21Wx13Dx7H