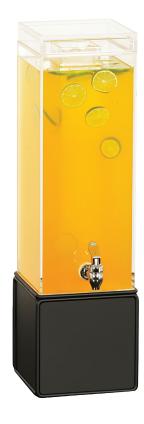

## F. ONYX BEVERAGE **DISPENSERS**

Includes Ice Chamber and Drip Tray. 3 Gallon Capacity. ITEM 23701-3-13 | 81/4Wx10Dx24H | Ice ITEM 23701-3INF-13 | 81/4Wx10Dx24H | Infusion

G. ONYX ICE HOUSINGS Includes Clear Polycarbonate Pan. ITEM 23709-10-13 | 13Wx10½Dx7H ITEM 23709-12-13 | 21Wx13Dx7H