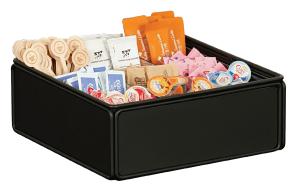

## ONYX COLLECTION

**TRANSFORM YOUR BUFFET SETTING WITH ONYX** a sleek black metal collection that combines durability with modern simplicity. Crafted to bring a contemporary vibe to your presentation, these streamlined pieces are also perfect for mixing and matching.



## E. ONYX 9 SECTION **CONDIMENT ORGANIZER**

ITEM 23703-13 | 1134Wx1134Dx41/2H

## F. ONYX BEVERAGE **DISPENSERS**

Includes Ice Chamber and Drip Tray. 3 Gallon Capacity. ITEM 23701-3-13 | 81/4Wx10Dx24H | Ice ITEM 23701-3INF-13 | 81/4Wx10Dx24H | Infusion







G. ONYX ICE HOUSINGS Includes Clear Polycarbonate Pan. ITEM 23709-10-13 | 13Wx10½Dx7H ITEM 23709-12-13 | 21Wx13Dx7H

Please visit www.calmil.com/legal for a complete list of California Proposition 65 related items.





(760) 630-5100 Phone (800) 321-9069 Toll Free (U.S.A & Canada) www.calmil.com contactcalmil@calmil.com