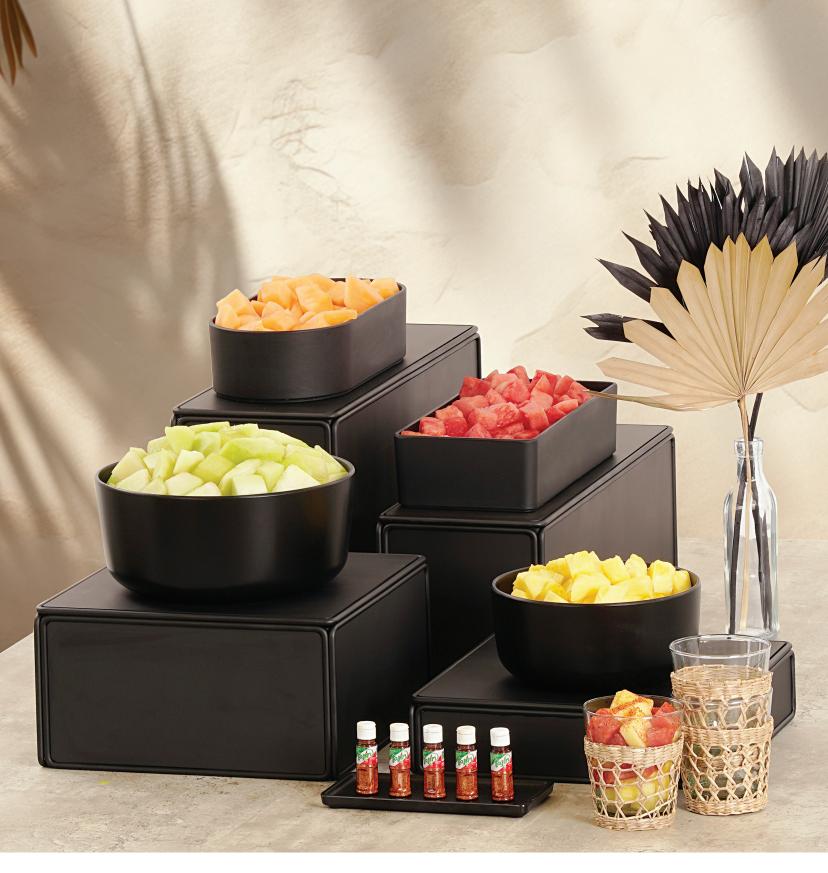

## ONYX COLLECTION

**TRANSFORM YOUR BUFFET SETTING WITH ONYX** a sleek black metal collection that combines durability with modern simplicity. Crafted to bring a contemporary vibe to your presentation, these streamlined pieces are also perfect for mixing and matching.