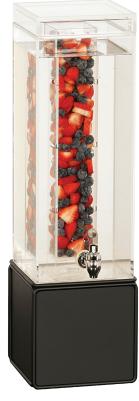

## F. ONYX BEVERAGE **DISPENSERS**

Includes Ice Chamber and Drip Tray. 3 Gallon Capacity. ITEM 23701-3-13 | 81/4Wx10Dx24H | Ice ITEM 23701-3INF-13 | 81/4Wx10Dx24H | Infusion

G. ONYX ICE HOUSINGS Includes Clear Polycarbonate Pan. ITEM 23709-10-13 | 13Wx10½Dx7H ITEM 23709-12-13 | 21Wx13Dx7H