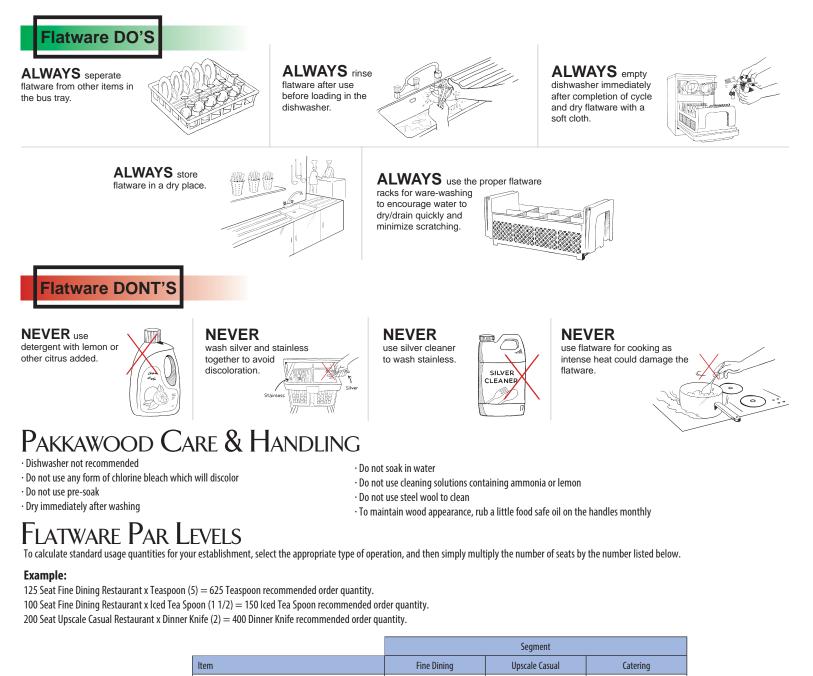

rect gauge, an important guarantee of durability.

Arc Cardinal offers flatware made from **18/10 stainless steel** and is designed to withstand intensive use and industrial dishwasher conditions. Whether classic or modern, you will find the Chef & Sommelier, Sola, or Arcoroc pattern that fits your needs in terms of aesthetics and user requirements. For your peace of mind, our 18/10 products come with a 10-year guarantee, applicable in case of any defect in the materials or production. This guarantee is only valid if all recommendations for use (listed below) are followed. Damage due to normal wear and tear, an accident, improper use, excessive use of detergents or use of non-compliant detergents is not covered by this guarantee. This does not cover discoloration, scratching or staining.



5

2

1/4

1 1/2

2

3

2

1 1/2

2

2

2

3

2

1/4

1 1/2

\*

3

11/2

1 1/2

11/2

\_

3

2

\_

1 1/2

\*

3

\_

11/2

3

\*

\_