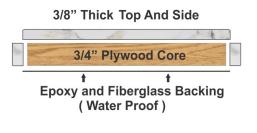

Our lead times are simply second to none!

Our innovative, lightweight design is what sets us apart from the rest. All of our tabletops are shipped individually packaged, ready to be installed directly from the carton with just your standard wood screws. **No pre-drilling, or mounting of any sub top is required!** 

- Reduced Weight
- Installation Ready
- Indoor / Outdoor Approved
- Additional Durability