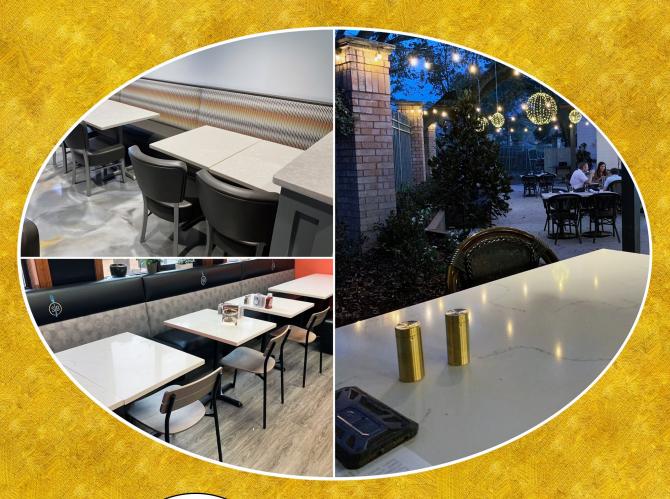

## Now Available! Sintered Stone Tabletops & Gold Stainless Bases

Italian Black

White Calacatta

Art Marble Furniture has been providing stone tables for the foodservice and hospitality industries for nearly 25 years. Our 100,000 square foot warehouse is centrally located in Kansas City, Missouri, enabling us to provide lightning fast transit times for the entire country.

Our lead times are simply second to none!

Our innovative, lightweight design is what sets us apart from the rest. All of our tabletops are shipped individually packaged, ready to be installed directly from the carton with just your standard wood screws. **No pre-drilling, or mounting of any sub top is required!** 

- Reduced Weight
- Installation Ready
- Indoor / Outdoor Approved
- Additional Durability