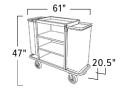

|     | LENGTH | WIDTH | HEIGHT |
|-----|--------|-------|--------|
| IN: | 61     | 20.5  | 47     |
| CM: | 155    | 53    | 120    |