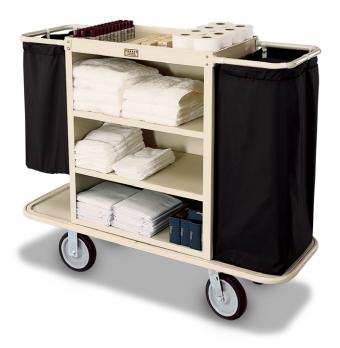

## Model 2105

- Steel cabinet Cabinet size only: 30"W x 19"D x 36"H
- Open top tray
- ▶ One low-profile steel handle two-bag style
- ▶ One low-profile steel handle full size
- Three fixed shelves
- Two end platforms with reinforced square steel tube base
- Full wrap-around vinyl bumper
- 8" black wheels in zinc plated casters