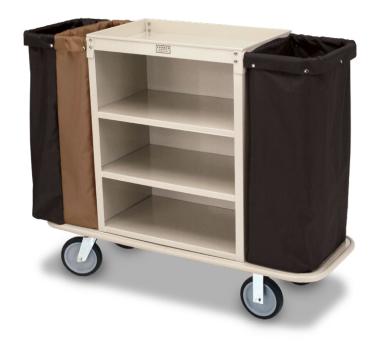

## Model 2104

- Steel cabinet
- ▶ Cabinet size only: 30"W x 19"D x 36"H
- Open top tray
- ▶ Two low-profile steel handle full size
- ▶ Three fixed shelves
- ▶ Two end platforms with reinforced square steel tube base
- Full wrap-around vinyl bumper
- ▶ 8" black wheels in zinc plated casters