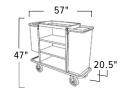

|     | LENGTH | WIDTH | HEIGHT |
|-----|--------|-------|--------|
| IN: | 57     | 20.5  | 47     |
| CM: | 145    | 53    | 120    |