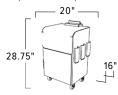

\*Model 2088-LB - Optional collapsible laundry bag (2088-LB Laundry bags are sold in quantities of two)

|     | LENGTH | WIDTH | HEIGHT |
|-----|--------|-------|--------|
| IN: | 20     | 16    | 28.75  |
| CM: | 51     | 41    | 73     |