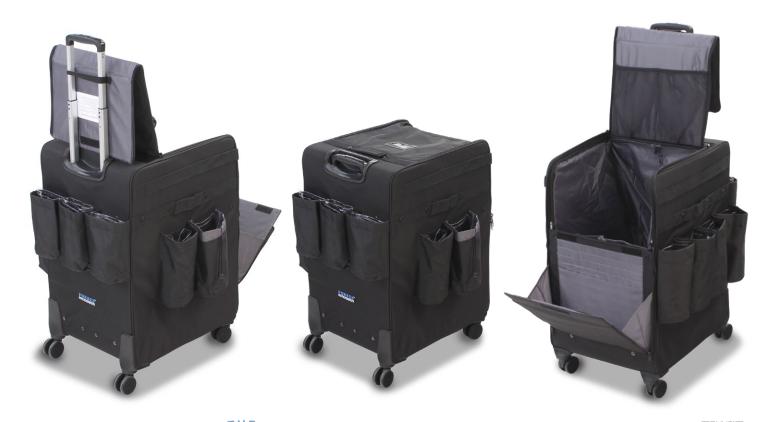

## HOUSEKEEPING EQUIPMENT

InRoom Housekeeping Carts

dunable - lightweight - elegant

Watch the video at: www.forbesindustries.com/videos

\*Divided caddy included

\*Model 2088-LB (Order separately)

## **Model 2088**

- ▶ Heavy-duty nylon material cabinet
- Cabinet size only:
- Reinforced sewn edges
- Retractable aluminum handle
- Large capacity storage section
  Removable & stackable amenity caddy
- ▶ Eight storage side pockets
- ▶ Built-in literature storage
- Four 2" twin wheels in swivel casters
- ► Six-month warranty