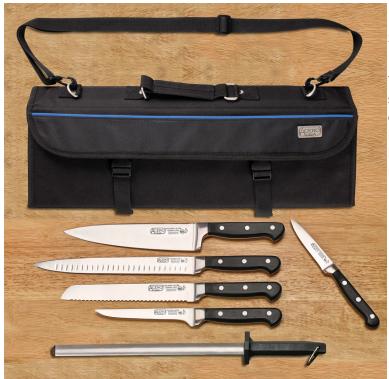

## KFP-KITA - Acero 7-Piece Cutlery Set

SKU: KFP-KITA

The Acero cutlery collection is crafted from forged German steel. Each knife is ice tempered for ultra-sharpness and edge retention, providing professional results that won't break the bank. Acero is the only cutlery brand endorsed by the prestigious American Master Chefs' Order, a nonprofit organization comprised of an elite chef group.

- Forged, ice tempered stainless steel holds a sharp edge
- Full-tang construction for precise control; crafted of X50 Cr Mo V15 German steel for ultimate durability
- POM injection-molded handle for balanced weight distribution
- 6-spot advanced polishing allows for comfortable grip
- Includes: 3.5" Paring Knife (KFP-35), 6" Boning Knife (KFP-61), 8" Chef Knife (KFP-80), 8" Bread Knife (KFP-82), 10" Slicer (KFP-101), 12" Sharpening Steel (KFP-122), 11-slot Knife Bag (KBG-11), Bonus Shears (KS-06)