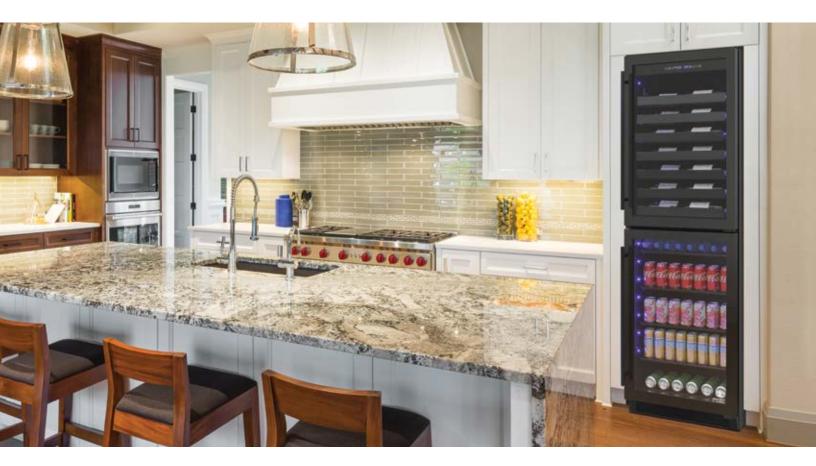

## 16.2 cu. ft. Dual-Zone Wine & Beverage Center

EL-100WBC-TS

- Extra-large capacity built in or free standing wine cooler; great for kitchens, wet bars or games rooms
- Stores up to 98 bottles of wine in the upper cabinet and approximately 200 beverage cans in the lower cabinet
- Blackwood trimmed shelves extend 50% and 4 tempered glass shelves
- Temperature range: upper zone (39-65 °F) / lower zone (39-65 °F)
- Interior LED light illuminates
  bottles
- Security lock