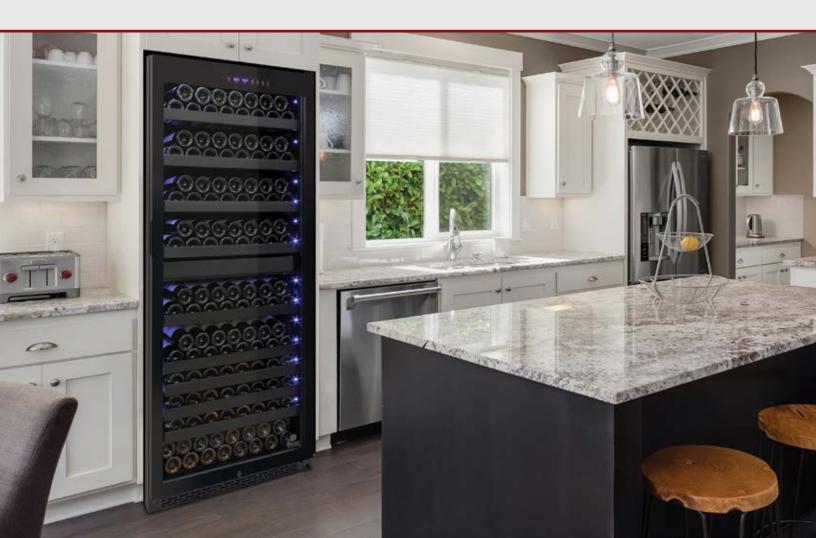

## 16.2 cu. ft. Dual-Zone Wine & Beverage Center

EL-100WBC-TS

- Extra-large capacity built in or free standing wine cooler; great for kitchens, wet bars or games rooms
- Stores up to 98 bottles of wine in the upper cabinet and approximately 200 beverage cans in the lower cabinet
- Blackwood trimmed shelves extend 50% and 4 tempered glass shelves
- Temperature range: upper zone (39-65 °F) / lower zone (39-65 °F)
- Interior LED light illuminates
  bottles
- Security lock