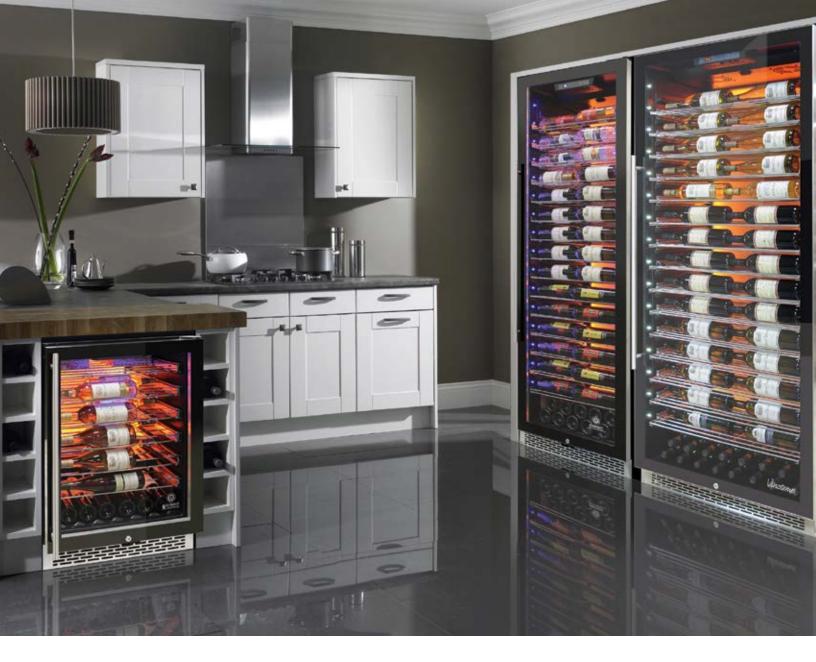

## WINE & BEVERAGE COOLERS

Free up space in your refrigerator and have drinks always on hand for guests by storing your favorite canned or bottled beverages inside a Vinotemp beverage cooler. Beverage refrigerators are a perfect addition anywhere you love to entertain: kitchens, wet bars, man caves, etc.

## 16.2 cu. ft. Dual-Zone Wine & Beverage Center

EL-100WBC-TS

- Extra-large capacity built in or free standing wine cooler; great for kitchens, wet bars or games rooms
- Stores up to 98 bottles of wine in the upper cabinet and approximately 200 beverage cans in the lower cabinet
- Blackwood trimmed shelves extend 50% and 4 tempered glass shelves
- Temperature range: upper zone (39-65 °F) / lower zone (39-65 °F)
- Interior LED light illuminates
  bottles
- Security lock

\*Note: Bottle capacity based on standard Bordeaux style bottle approximately 11.5" x 2.9" dia.

| PRODUCT NAME                                  | COLOR | SKU          | UPC          | DIMS (IN W x D x H)        |
|-----------------------------------------------|-------|--------------|--------------|----------------------------|
| 16.2 cu. ft. Dual-Zone Wine & Beverage Center | Blk   | EL-100WBC-TS | 657433015769 | 23-15/16 x 26-3/4 x 73-7/8 |