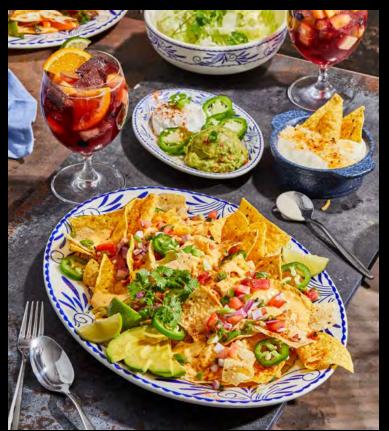

## fun & festive, great for any occasion

Give your food the excitement it deserves with Blue Mex by Homer Laughlin. With chip-resistant rolled edges and a cobalt blue decorative pattern, this festive dinnerware is not only perfect for Mexican food, but for any food with a festive flair!