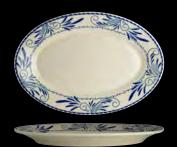

Plate RE HL21041008 D 12 1/4" HL20841008 D 11 1/8" HL20941008 D 10 1/4" HL20441008 D 8 1/4" HL20241008 D 6 5/8"

Bowl Bistro Small **HL55941008** D 7 1/2" H 2 5/8" (38 oz)

Oval Platter RE **HL15841008** L 15 5/8" W 11 3/8" **HL15741008** L 13 3/8" W 9 1/4"