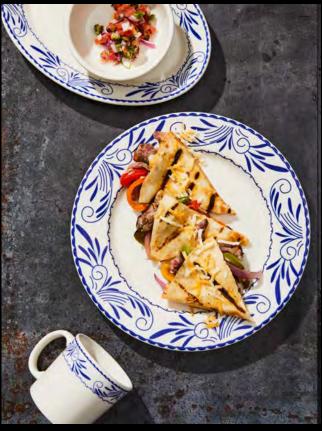

## fun & festive, great for any occasion

Give your food the excitement it deserves with Blue Mex by Homer Laughlin. With chip-resistant rolled edges and a cobalt blue decorative pattern, this festive dinnerware is not only perfect for Mexican food, but for any food with a festive flair!