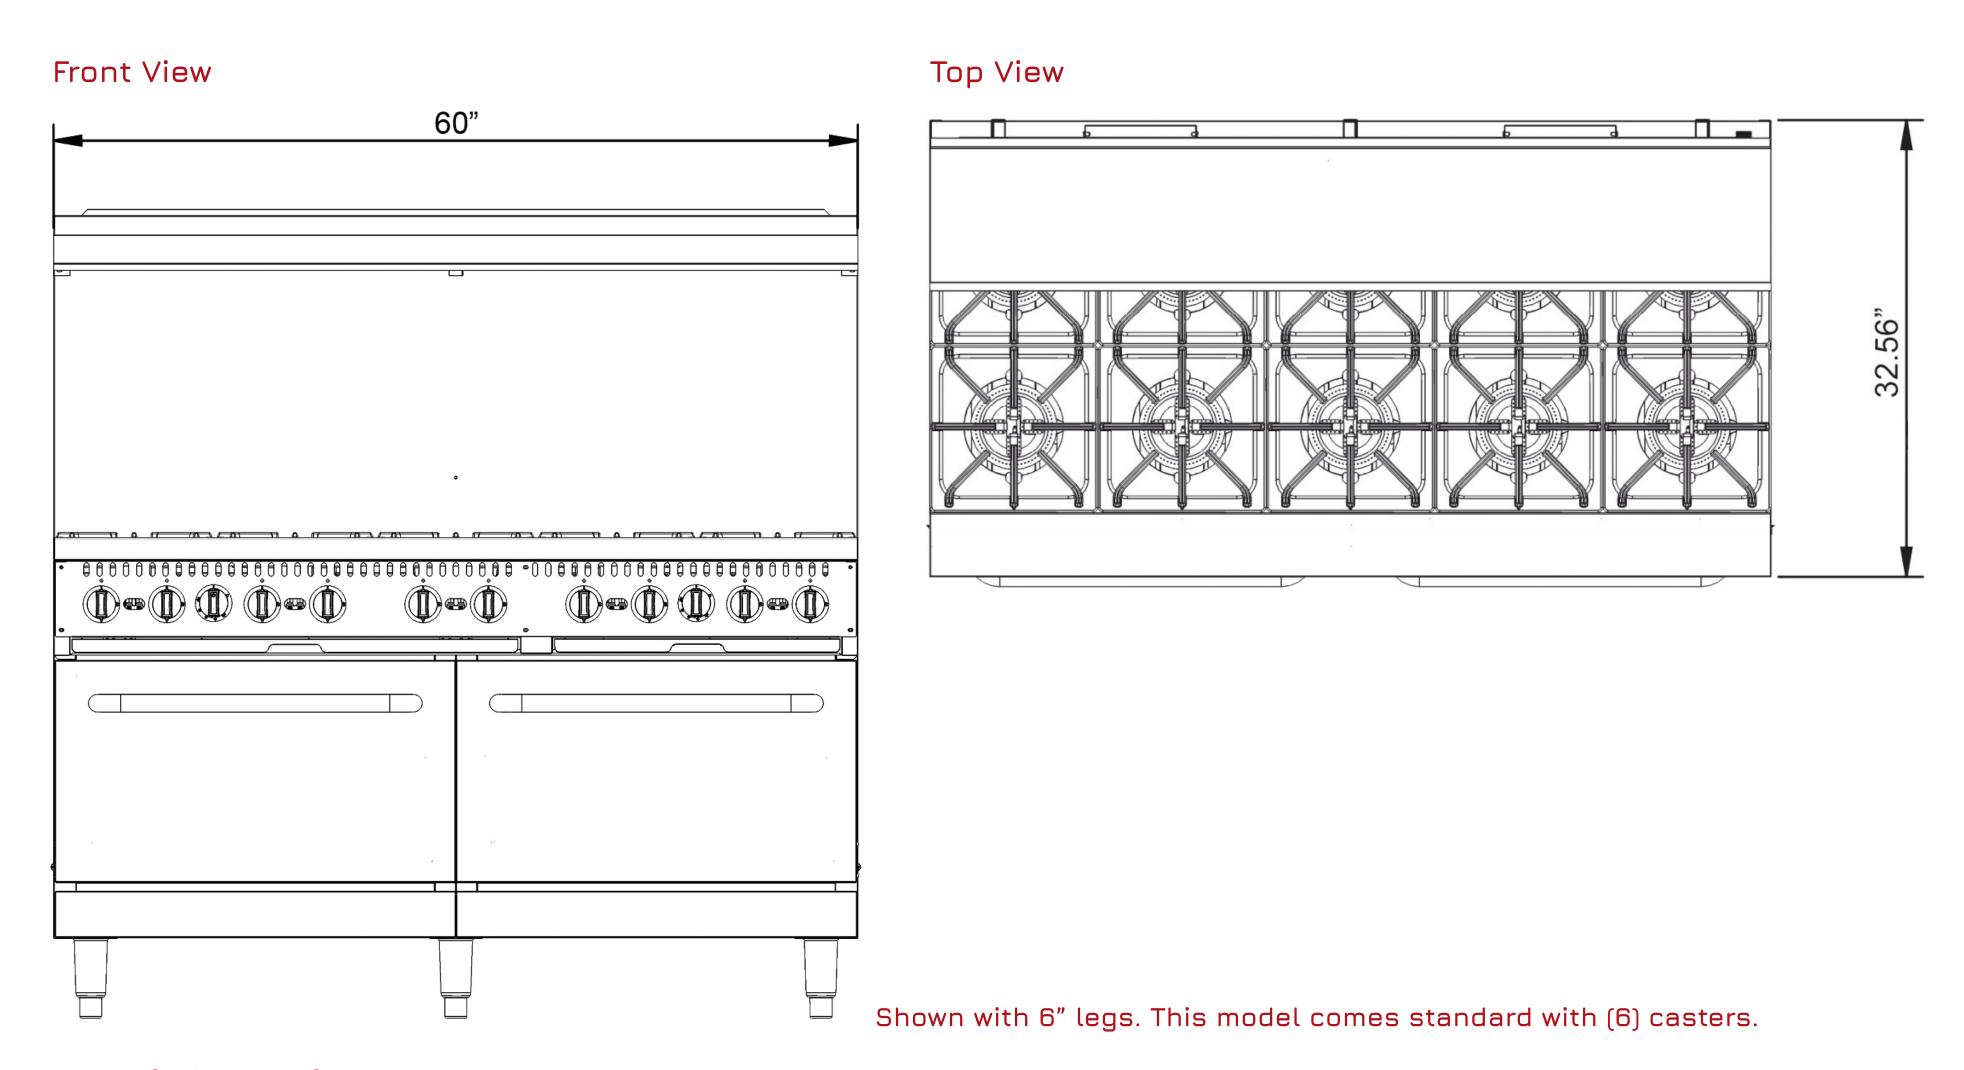

# Commercial Gas Range 10 Burners - 2 Ovens

Model #: MR10

This commercial gas range has powerful Planck 30,000 BTU cast iron burners. Each burner has a lift off head - individual pilot light - heavy duty 12" x 12" removable cast iron grate and individual instant light control knob. It is constructed with a stainless

steel front, 24.75" high backriser and shelf, (6) casters, and a ¾" NPT gas connection

The standard oven is powered with a 30,000 BTU burner and comes with two easy to remove oven racks. It includes a porcelain oven liner for easy cleaning and a compression spring door hinge system for durability. The oven thermostat adjusts from 200°F -500°F and is equipped with a flame failure safety device.

## Specifications

| Model | Burners | External Dimensions |        |        | Internal Oven Dimensions |       |        | BTU          | BTU        | Total   | Crated       |
|-------|---------|---------------------|--------|--------|--------------------------|-------|--------|--------------|------------|---------|--------------|
|       |         | Width               | Depth  | Height | Width                    | Depth | Height | (Per Burner) | (Per Oven) | BTU     | Weight (lbs) |
| MR10  | 10      | 60"                 | 32.56" | 60.5"  | 26.8"                    | 25.8" | 13.7"  | 30,000       | 30,000     | 360,000 | 737 lbs.     |