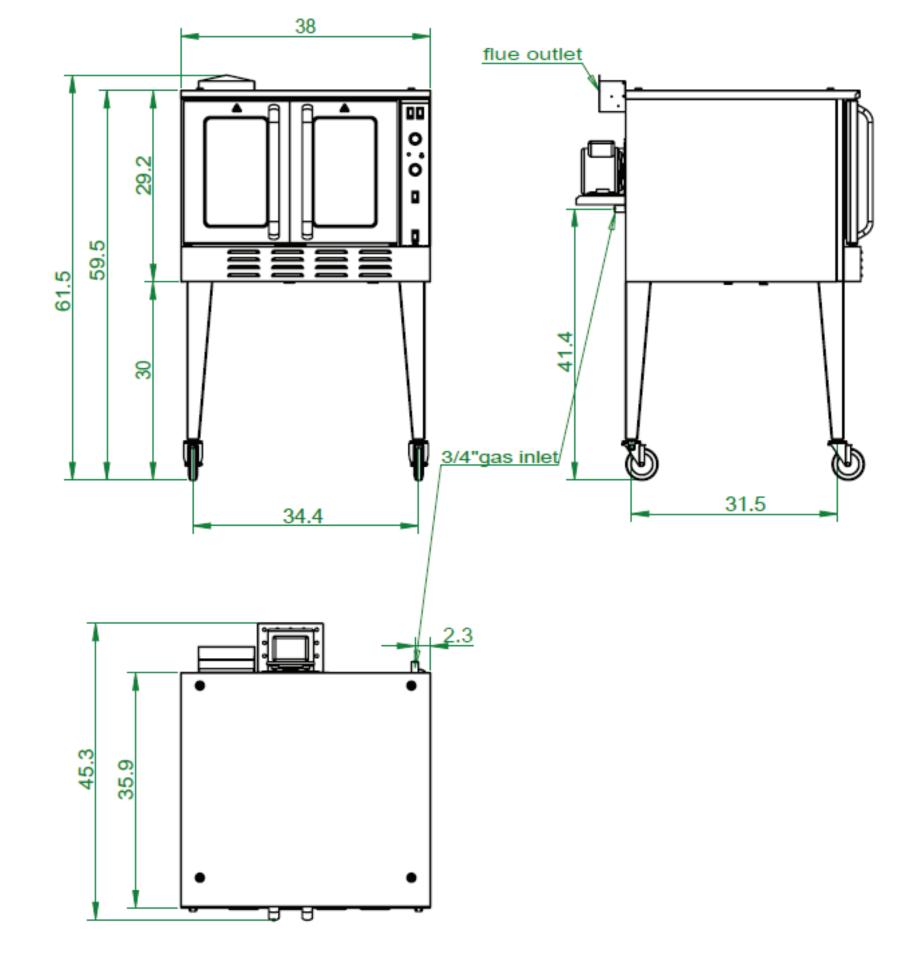

### Construction

- Stainless Steel Front and Angular Legs
- Double pane thermal glass windows on doors
- Steel legs with adjustable bullet feet
- Doors have an interlock switch that automatically turns the fan and burners off when open
- 3/4" rear NPT gas connection

# Specifications

| Model    | Racks | External<br>Dimensions |      |      | Internal Oven<br>Dimensions |    |    | Total BTU's | AMP | Volts |
|----------|-------|------------------------|------|------|-----------------------------|----|----|-------------|-----|-------|
|          |       | W                      | D    | Н    | W                           | D  | Н  |             |     |       |
| MDCO-1-N | 5     | 38                     | 43.5 | 54.7 | 29                          | 26 | 20 | 54,000      | 5.9 | 120V  |