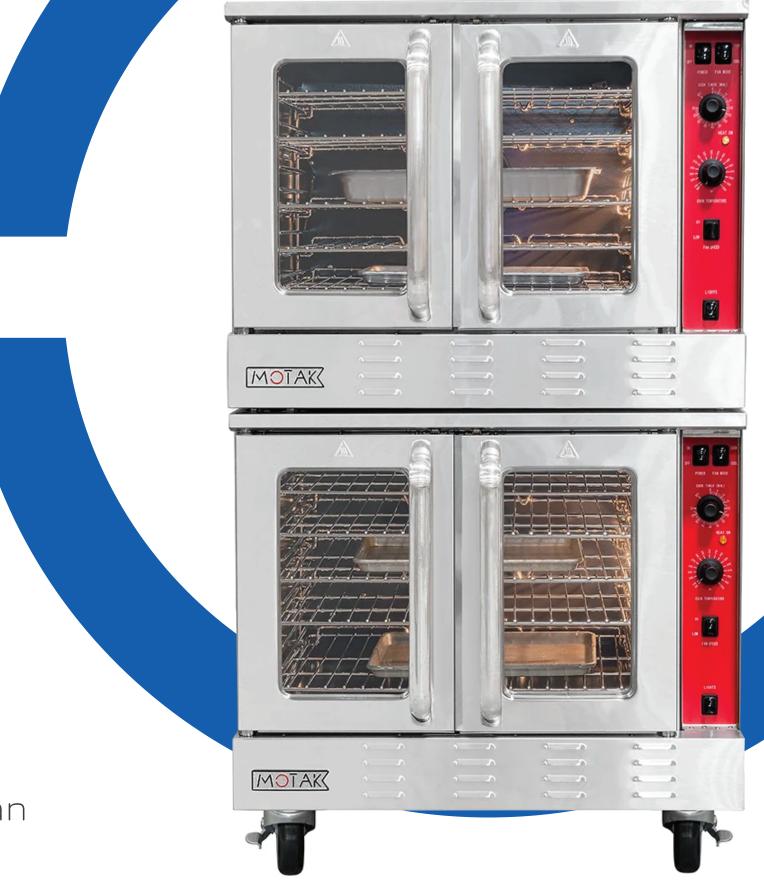

## Double Full Size Gas Convection Oven

Model #: MDCO-2-N

#### Construction

- Stainless Steel Front and Angular Legs
- Double pane thermal glass windows on doors
- Steel legs with adjustable bullet feet
- Doors have an interlock switch that automatically turns the fan and burners off when open
- 3/4" rear NPT gas connection

#### Oven Features

- Easy to Clean Full Porcelain Oven Interior.
- Oven interior measures 29" x 26" x 20" Sheet pans will fit left to right or front to back!
- 1/2 HP two speed fan motor
- Cooking chamber is lined with porcelain enamel
- 10 position guide rack with 1.5" spacing in between
- 5 heavy duty adjustable chrome plated racks
- · Seamless interior and corners for easy cleaning

#### Controls

- Accurate solid state oven thermostat with a range from 150°F 550°F
- 60 minute continuous ring timer manual shut off
- Temperature ready indicator light
- 6' power cord with NEMA 5-15 Plug