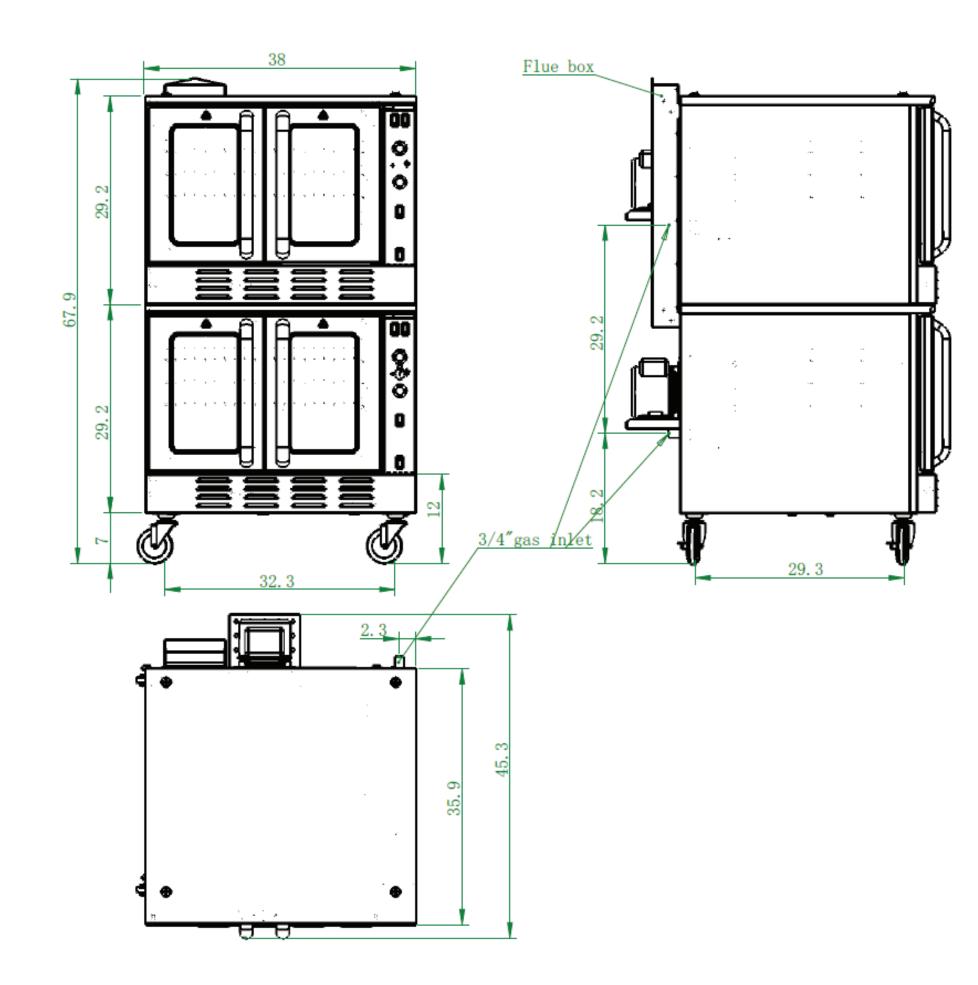

## Plan View

## Specifications

| Model    | Racks | External<br>Dimensions |      |    | Internal Oven<br>Dimensions |    |    | Total BTU's | AMP | Volts |
|----------|-------|------------------------|------|----|-----------------------------|----|----|-------------|-----|-------|
|          |       | W                      | D    | Н  | W                           | D  | Н  |             |     |       |
| MDCO-2-N | 10    | 38                     | 43.5 | 68 | 29                          | 26 | 20 | 108,000     | 5.9 | 120V  |