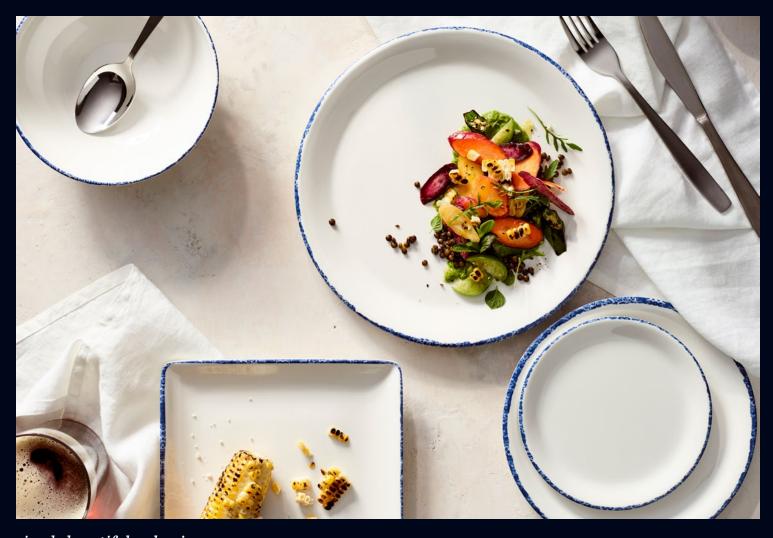

## simply beautiful melamine

The classic Performance Blue Dapple is now available in melamine! With a white body and faded royal blue rim, this simply beautiful collection is available in coupe plates and bowls as well as a rectangle tray. Extend your dining room service to outdoor patios and rooftops with the benefits of break resistant melamine, or mix and match with existing patterns to create a unique tabletop presentation.

Coupe Plate 7068MM304 D 10" 7068MM303 D 8" 7068MM305 D 6"

Rectangle Tray **7068MM300** L 12" W 7 1/2"

Coupe Bowl **7068MM301** D 10" (38 oz) **7068MM302** D 8 1/2" (27 oz) **7068MM313** D 6 1/2" (15 oz) **7068MM315** D 4 5/8" (5 oz)