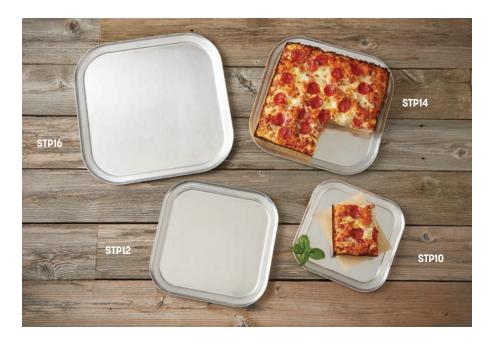

## Square Wide-Rim Pans

Our most popular pizza serving pans have gotten a makeover. These Square Wide-Rim Pizza Pans expertly serve up anything from Sicilian to Detroit-Style pizzas. Made of durable 18-gauge aluminum, these pans can also double as modern serving trays in dining halls and quick serve restaurants.

STP10 10" Sq. (25.4 cm) STP12 12" Sq. (30.5 cm) 14" Sq. (35.6 cm) STP14 STP16 16" Sq. (40.6 cm)