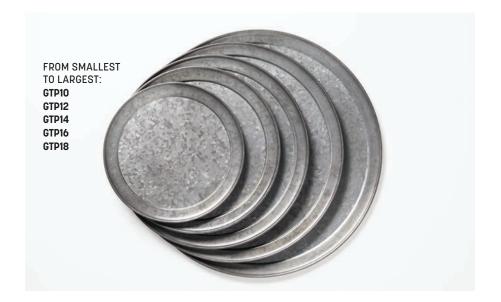

## **Onyx Galvanized Wide** Rim Pans 🚺

The days of using a standard aluminum pan for serving are over. You now have options! These dark galvanized pans are perfect for serving up anything from pizza to burritos.

GTP10 10" Dia. x 3/8" H (25.4 x 1 cm) GTP12 12" Dia. x 3/8" H (30.5 x 1 cm) GTP14 14" Dia. x 3/8" H (35.6 x 1 cm) GTP16 16" Dia. x 3/8" H (40.6 x 1 cm) 18" Dia. x 3/8" H (45.7 x 1 cm) GTP18