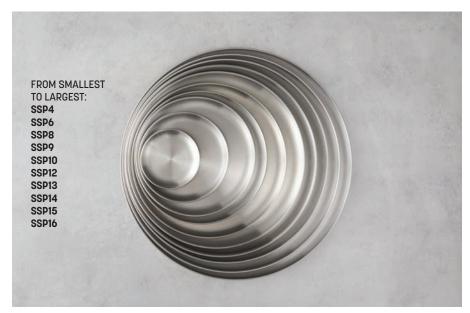

## **Coupe Collection Trays**

Elegant yet simple, the Coupe Collection offers a level of subtle refinement to the tabletop. This satin-finished line of stainless steel dinnerware is a versatile (yet durable) suggestion in modern dining.

SSP4 4" Dia. x 3/8" H (10.2 x 1 cm) SSP6 6" Dia. x 3/8" H (15.2 x 1 cm) SSP8 8" Dia. x 3/8" H (20.3 x 1 cm) SSP9 9" Dia. x 3/8" H (22.9 x 1 cm) SSP10 101/2" Dia. x 3/8" H (26.7 x 1 cm) SSP12 12" Dia. x 3/8" H (30.5 x 1 cm) SSP13 13" Dia. x 3/8" H (33 x 1 cm) 14" Dig. x 3/8" H (35.6 x 1 cm) SSP14 SSP15 15" Dia. x 3/8" H (38.1 x 1 cm) 16" Dia. x 3/8" H (40.6 x 1 cm)